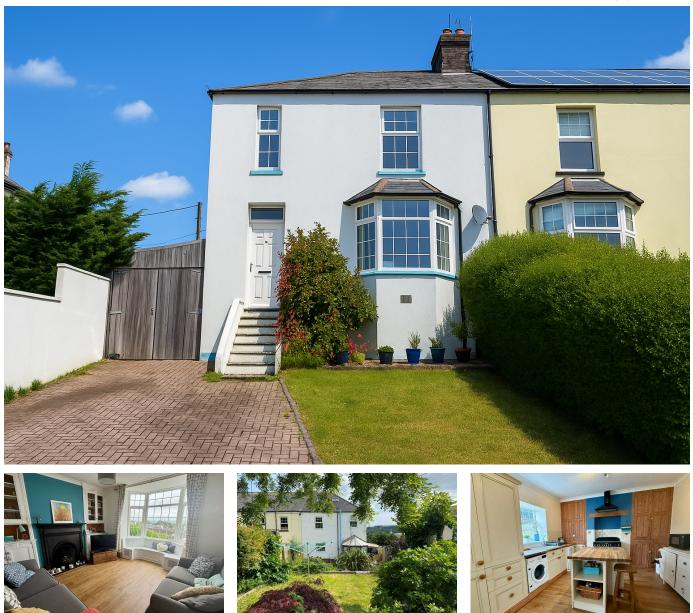

## Bridge Park, Ivybridge, PL21 0AT

£340,000

🍋 3 🚰 1 🚘 1

A well-presented 1930s three-bedroom end-of-terrace home, discreetly positioned in a quiet setting within lvybridge. This charming property offers off-road parking for two vehicles and boasts a mature garden to the rear, perfect for outdoor enjoyment. Internally, the accommodation is generously proportioned and comprises a welcoming lounge, a spacious kitchen/diner, sunroom, three bedrooms, a family bathroom, and an additional loft room offering flexible use. Finished to a good standard throughout, this property represents an excellent opportunity for a variety of buyers. Early viewing is highly recommended. EPC E 53.

## **Key Features**

- Charming 1930's Three Bedroom End Of Terrace Home
- · Off Road Parking For Two Vehicles
- · Lounge With Bay Window
- Sun Room
- Rear Gardens

- Tucked Away Location In The Heart Of lvybridge
- Three Bedrooms & Loft Room
- Open Plan Kitchen/Diner
- Family Bathroom
- GCH & DG