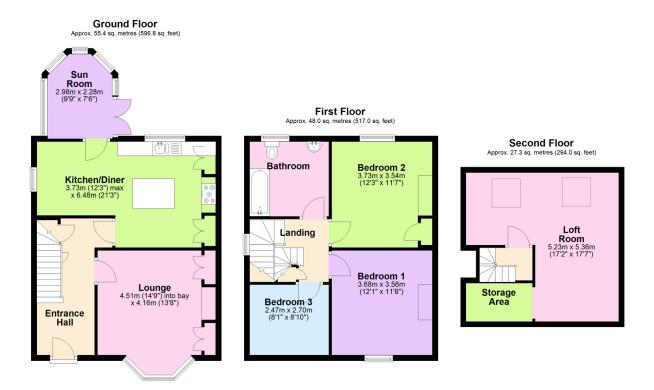

Total area: approx. 130.8 sq. metres (1407.8 sq. feet)

01752 896020 | info@millingtontunnicliff.co.uk | 19 Fore Street, lvybridge, Devon, PL21 9AB