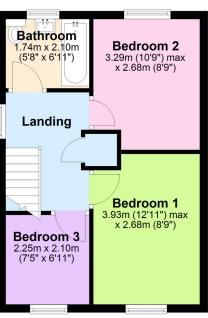

#### First Floor Approx. 35.1 sq. metres (378.1 sq. feet)

Total area: approx. 89.0 sq. metres (958.5 sq. feet)