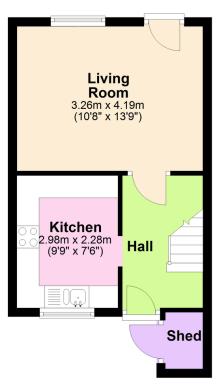

**Ground Floor** Approx. 27.7 sq. metres (298.2 sq. feet)

First Floor Approx. 26.5 sq. metres (285.8 sq. feet)

Total area: approx. 54.3 sq. metres (584.0 sq. feet)