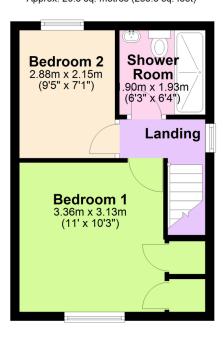

**Ground Floor** Approx. 27.7 sq. metres (298.2 sq. feet)

First Floor Approx. 26.5 sq. metres (285.8 sq. feet)

Total area: approx. 54.3 sq. metres (584.0 sq. feet)