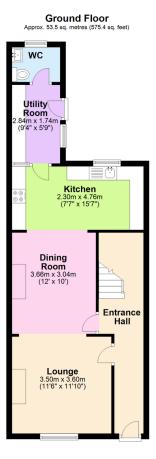

## Western Road, Ivybridge, PL21 9AN

\* No Onward Chain \* A beautifully finished 2/3 bedroom period property situated within close walking distance to the town centre. Arranged over three floors, the property has been tastefully modernised throughout whilst still retaining many character features. Downstairs you will find a lounge with adjoining dining room, open plan kitchen area, utility room and downstairs WC. On the first floor there are two double bedrooms, one of which was originally two separate bedrooms, and family bathroom. On the second floor there is a useful loft room, which could be used as an occasional bedroom or home office. Outside there is a low maintenance rear garden and permit parking is available close by. EPC D 64

Total area: approx. 121.6 sq. metres (1309.4 sq. feet)