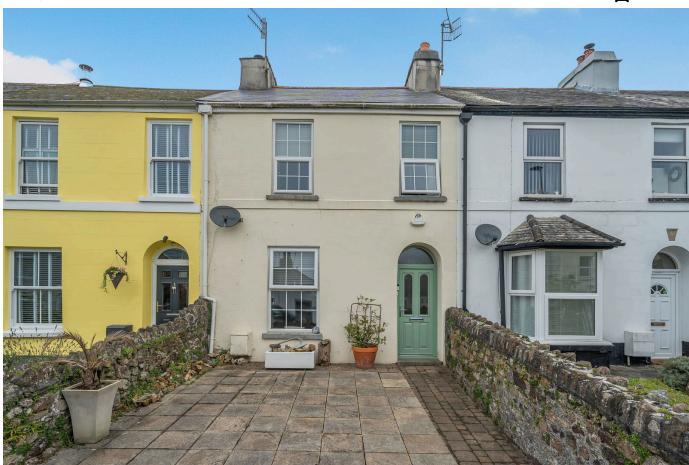

## Western Road, Ivybridge, PL21 9AN

\* No Onward Chain \* A beautifully finished 2/3 bedroom period property situated within close walking distance to the town centre. Arranged over three floors, the property has been tastefully modernised throughout whilst still retaining many character features. Downstairs you will find a lounge with adjoining dining room, open plan kitchen area, utility room and downstairs WC. On the first floor there are two double bedrooms, one of which was originally two separate bedrooms, and family bathroom. On the second floor there is a useful loft room, which could be used as an occasional bedroom or home office. Outside there is a low maintenance rear garden and permit parking is available close by. EPC D 64

## **Key Features**

- Two/Three Bedroom Period Property
- · Dining Room
- Currently Arranged As A Two Bedroom Home With A Loft Room
- Loft Room
- Permit Parking Available Close By

- Lounge With Woodburning Stove
- · Modern Fitted Kitchen & Utility Room
- · Family Bathroom
- Low Maintenance Rear Garden
- · No Onward Chain