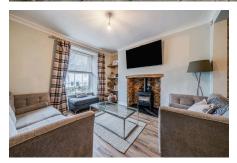

## Western Road, Ivybridge, PL21 9AN

\* No Onward Chain \* A beautifully finished 2/3 bedroom period property situated within close walking distance to the town centre. Arranged over three floors, the property has been tastefully modernised throughout whilst still retaining many character features. Downstairs you will find a lounge with adjoining dining room, open plan kitchen area, utility room and downstairs WC. On the first floor there are two double bedrooms, one of which was originally two separate bedrooms, and family bathroom. On the second floor there is a useful loft room, which could be used as an occasional bedroom or home office. Outside there is a low maintenance rear garden and permit parking is available close by. EPC D 64

## **Key Features**

- Two/Three Bedroom Period Property
- · Dining Room
- Currently Arranged As A Two Bedroom Home With A Loft Room
- Loft Room
- Permit Parking Available Close By

- Lounge With Woodburning Stove
- · Modern Fitted Kitchen & Utility Room
- · Family Bathroom
- Low Maintenance Rear Garden
- · No Onward Chain