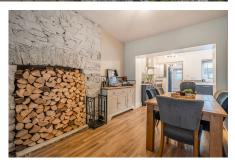

## Western Road, Ivybridge, PL21 9AN

\* No Onward Chain \* A beautifully finished 2/3 bedroom period property situated within close walking distance to the town centre. Arranged over three floors, the property has been tastefully modernised throughout whilst still retaining many character features. Downstairs you will find a lounge with adjoining dining room, open plan kitchen area, utility room and downstairs WC. On the first floor there are two double bedrooms, one of which was originally two separate bedrooms, and family bathroom. On the second floor there is a useful loft room, which could be used as an occasional bedroom or home office. Outside there is a low maintenance rear garden and permit parking is available close by. EPC D 64

## **Key Features**

- Two/Three Bedroom Period Property
- · Dining Room
- Currently Arranged As A Two Bedroom Home With A Loft Room
- Loft Room
- Permit Parking Available Close By

- Lounge With Woodburning Stove
- · Modern Fitted Kitchen & Utility Room
- · Family Bathroom
- Low Maintenance Rear Garden
- · No Onward Chain