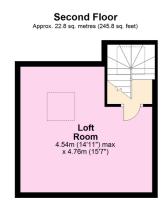

## Western Road, Ivybridge, PL21 9AN

\* No Onward Chain \* A beautifully finished 2/3 bedroom period property situated within close walking distance to the town centre. Arranged over three floors, the property has been tastefully modernised throughout whilst still retaining many character features. Downstairs you will find a lounge with adjoining dining room, open plan kitchen area, utility room and downstairs WC. On the first floor there are two double bedrooms, one of which was originally two separate bedrooms, and family bathroom. On the second floor there is a useful loft room, which could be used as an occasional bedroom or home office. Outside there is a low maintenance rear garden and permit parking is available close by. EPC D 64

Total area: approx. 121.6 sq. metres (1309.4 sq. feet)