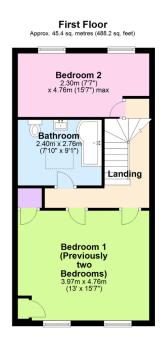

## Western Road, Ivybridge, PL21 9AN

\* No Onward Chain \* A beautifully finished 2/3 bedroom period property situated within close walking distance to the town centre. Arranged over three floors, the property has been tastefully modernised throughout whilst still retaining many character features. Downstairs you will find a lounge with adjoining dining room, open plan kitchen area, utility room and downstairs WC. On the first floor there are two double bedrooms, one of which was originally two separate bedrooms, and family bathroom. On the second floor there is a useful loft room, which could be used as an occasional bedroom or home office. Outside there is a low maintenance rear garden and permit parking is available close by. EPC D 64

Total area: approx. 121.6 sq. metres (1309.4 sq. feet)