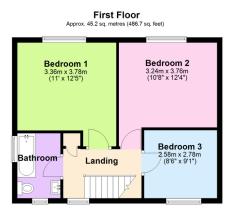

#### Seymour Road, Mannamead, Plymouth, PL3 5AZ

£329,950

🍋 3 🚰 1 🚘 2

This deceptively spacious three-bedroom semi-detached house is situated in a highly soughtafter location, offering convenient access to reputable local schools, Mutley Plain, and the City Centre. Enjoying an elevated position, the property boasts a southerly-facing garden complemented by a raised decked balcony, providing panoramic views across the city. The wellproportioned accommodation comprises an entrance hallway, a comfortable lounge, a separate dining room, a fitted kitchen, and a convenient downstairs WC. Upstairs, you'll find three generously sized bedrooms and a modern family bathroom. Additional features include a garage with an integrated workshop beneath, a basement for extra storage, and a driveway providing off-road parking. This property offers a harmonious blend of spacious living and

- Family Bathroom & Downstairs WC
- Garage With Workshop Underneath
- Lounge & Separate Dining Room
- Convenient & Popular Location
- Planning Permission For Extension To Rear & Side

Total area: approx. 118.4 sq. metres (1275.0 sq. feet)