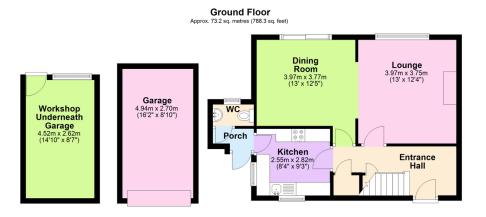

#### Seymour Road, Mannamead, Plymouth, PL3 5AZ

£329,950

🍋 3 🚰 1 🚘 2

This deceptively spacious three-bedroom semi-detached house is situated in a highly soughtafter location, offering convenient access to reputable local schools, Mutley Plain, and the City Centre. Enjoying an elevated position, the property boasts a southerly-facing garden complemented by a raised decked balcony, providing panoramic views across the city. The wellproportioned accommodation comprises an entrance hallway, a comfortable lounge, a separate dining room, a fitted kitchen, and a convenient downstairs WC. Upstairs, you'll find three generously sized bedrooms and a modern family bathroom. Additional features include a garage with an integrated workshop beneath, a basement for extra storage, and a driveway providing off-road parking. This property offers a harmonious blend of spacious living and

- Family Bathroom & Downstairs WC
- Garage With Workshop Underneath
- Lounge & Separate Dining Room
- Convenient & Popular Location
- Planning Permission For Extension To Rear & Side

Total area: approx. 118.4 sq. metres (1275.0 sq. feet)