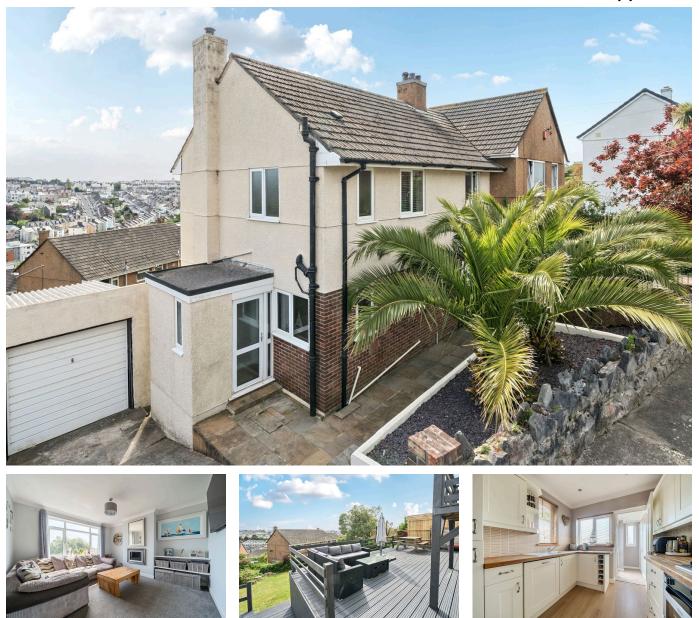

#### Seymour Road, Mannamead, Plymouth, PL3 5AZ

£329,950

🍋 3 🚰 1 🚘 2

This deceptively spacious three-bedroom semi-detached house is situated in a highly soughtafter location, offering convenient access to reputable local schools, Mutley Plain, and the City Centre. Enjoying an elevated position, the property boasts a southerly-facing garden complemented by a raised decked balcony, providing panoramic views across the city. The wellproportioned accommodation comprises an entrance hallway, a comfortable lounge, a separate dining room, a fitted kitchen, and a convenient downstairs WC. Upstairs, you'll find three generously sized bedrooms and a modern family bathroom. Additional features include a garage with an integrated workshop beneath, a basement for extra storage, and a driveway providing off-road parking. This property offers a harmonious blend of spacious living and

#### **Key Features**

- Spacious & Versatile Three Bedroom Semi Detached Home
- Southerly Facing Gardens & Raised Decking Area
- Double Glazing & Air Source Heat Pump
- Well Maintained Interior
- Elevated Position With Elevated Panoramic Views

- Family Bathroom & Downstairs WC
- Garage With Workshop Underneath
- Lounge & Separate Dining Room
- Convenient & Popular Location
- Planning Permission For Extension To Rear & Side

Total area: approx. 118.4 sq. metres (1275.0 sq. feet)