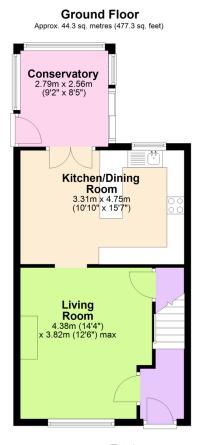

## 29 Pykes Down,

£285.000 **4**3 **4**1 **4**2

A modern 3 bedroom semi detached house tucked away opposite a small green within this popular cul de sac on the eastern side of Ivybridge. Accommodation comprises an entrance hall, living room, modern integrated kitchen/diner and conservatory on the ground floor, together with landing, 3 bedrooms and modern bathroom suite on the upper floor. There is a lovely enclosed mature rear garden and garage in a block. The house is Upvc double glazed and gas centrally heated. EPC C 73.

## **Key Features**

- 3 Bedroom Semi Detached House
- Upvc Conservatory
- · Upvc Double Glazing
- Garage In A block
- · Modern 3 Piece Bathroom Suite

- Modern Integrated Kitchen/Diner
- · Gas Central Heating
- · Lovely Enclosed Rear Garden
- Located Tucked Away Opposite A Small Green
- EPC C 73

Total area: approx. 81.6 sq. metres (878.6 sq. feet)