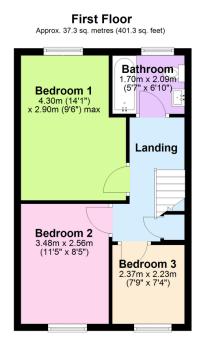

## 29 Pykes Down,

£285.000 **4**3 **4**1 **4**2

A modern 3 bedroom semi detached house tucked away opposite a small green within this popular cul de sac on the eastern side of Ivybridge. Accommodation comprises an entrance hall, living room, modern integrated kitchen/diner and conservatory on the ground floor, together with landing, 3 bedrooms and modern bathroom suite on the upper floor. There is a lovely enclosed mature rear garden and garage in a block. The house is Upvc double glazed and gas centrally heated. EPC C 73.

## **Key Features**

- 3 Bedroom Semi Detached House
- Upvc Conservatory
- · Upvc Double Glazing
- Garage In A block
- · Modern 3 Piece Bathroom Suite

- Modern Integrated Kitchen/Diner
- · Gas Central Heating
- · Lovely Enclosed Rear Garden
- Located Tucked Away Opposite A Small Green
- EPC C 73

Total area: approx. 81.6 sq. metres (878.6 sq. feet)