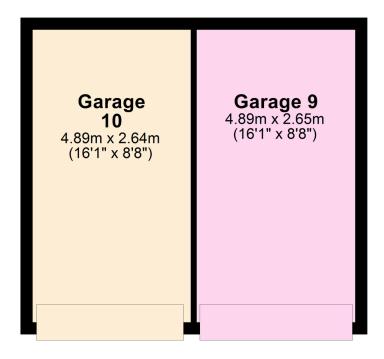

## **Ground Floor**

Approx. 26.4 sq. metres (283.9 sq. feet)

Total area: approx. 26.4 sq. metres (283.9 sq. feet)

A rare opportunity to acquire two lock up garages side by side within a block of 12 in Butts Park. The garages are pre-fabricated of sectional concrete construction under corrugated asbestos roofs, each with an up and over door. The garages are approached off a concrete apron with right of way to a parking area beyond. The garages are clearly suitable for storage and boat/ vehicle parking and given the two are side by side can be widened to form a double garage. No services are connected. Sitting just outside of Newton Ferrers we anticipate strong demand and do call the agents for viewings.