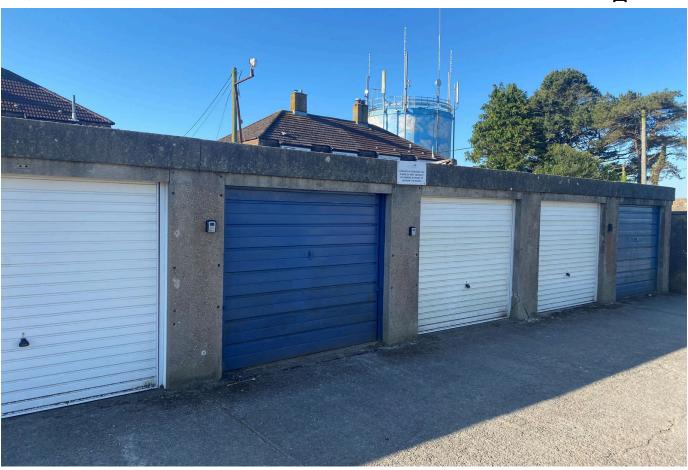

## Garages 9 & 10, Butts Park, Newton Ferrers

£15,000 \Lambda 0 \Lambda 0 \Lambda 0

- Garages 9 and 10 Located Side By Side
- Located In Butts Park Sitting Just Outside Of Newton Ferrers
- Perfect For Car/Boat Storage
- •

## **Ground Floor**

Approx. 26.4 sq. metres (283.9 sq. feet)

Total area: approx. 26.4 sq. metres (283.9 sq. feet)

A rare opportunity to acquire two lock up garages side by side within a block of 12 in Butts Park. The garages are pre-fabricated of sectional concrete construction under corrugated asbestos roofs, each with an up and over door. The garages are approached off a concrete apron with right of way to a parking area beyond. The garages are clearly suitable for storage and boat/ vehicle parking and given the two are side by side can be widened to form a double garage. No services are connected. Sitting just outside of Newton Ferrers we anticipate strong demand and do call the agents for viewings.