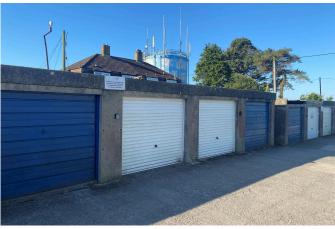

## Garages 9 & 10, Butts Park, Newton Ferrers

£15,000 \Lambda 0 \Lambda 0 \Lambda 0

- Garages 9 and 10 Located Side By Side
- Located In Butts Park Sitting Just Outside Of Newton Ferrers
- Perfect For Car/Boat Storage
- •

## **Ground Floor**

Approx. 26.4 sq. metres (283.9 sq. feet)

Total area: approx. 26.4 sq. metres (283.9 sq. feet)

A rare opportunity to acquire two lock up garages side by side within a block of 12 in Butts Park. The garages are pre-fabricated of sectional concrete construction under corrugated asbestos roofs, each with an up and over door. The garages are approached off a concrete apron with right of way to a parking area beyond. The garages are clearly suitable for storage and boat/ vehicle parking and given the two are side by side can be widened to form a double garage. No services are connected. Sitting just outside of Newton Ferrers we anticipate strong demand and do call the agents for viewings.