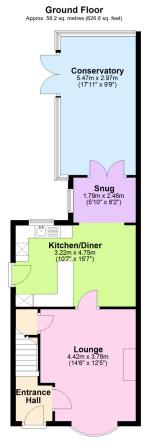

## Pykes Down, Ivybridge, PL21 0BY

£320,000 Page 3 Land 1 Page 3

Offered to the market for the first time since it was built in 1982, this much-loved three-bedroom end of terrace home is set on a generous corner plot, boasting beautifully maintained gardens that truly set it apart. Positioned in a tucked away location, the property has been thoughtfully extended over the years to provide well-balanced living accommodation, including a welcoming lounge, spacious kitchen/diner, a cosy snug, and a double-glazed conservatory that offers wonderful views over the mature, lovingly tended gardens. Upstairs, there are three bedrooms and a modern shower room. Additional benefits include parking area and a garage in a nearby block. This is a rare opportunity to acquire a cherished family home, ideally suited to those seeking space, charm, and a beautiful garden to enjoy. EPC C 70.

## **Key Features**

- Three Bedroom Extended Family Home
- · Spacious Kitchen/Diner
- Snug With Adjoining Conservatory Overlooking The Garden
- Garage & Parking To The Rear Of The Property
- Tucked Away Position

- · Positioned On A Generous Corner Plot
- Lounge
- · Shower Room
- Electric Car Charging Point
- · Beautifully Maintained Gardens

Total area: approx. 95.2 sq. metres (1025.1 sq. feet)