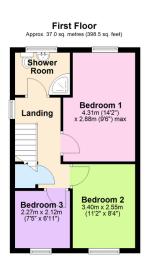

## Pykes Down, Ivybridge, PL21 0BY

£320,000 Page 3 Land 1 Page 3

Offered to the market for the first time since it was built in 1982, this much-loved three-bedroom end of terrace home is set on a generous corner plot, boasting beautifully maintained gardens that truly set it apart. Positioned in a tucked away location, the property has been thoughtfully extended over the years to provide well-balanced living accommodation, including a welcoming lounge, spacious kitchen/diner, a cosy snug, and a double-glazed conservatory that offers wonderful views over the mature, lovingly tended gardens. Upstairs, there are three bedrooms and a modern shower room. Additional benefits include parking area and a garage in a nearby block. This is a rare opportunity to acquire a cherished family home, ideally suited to those seeking space, charm, and a beautiful garden to enjoy. EPC C 70.

- · Positioned On A Generous Corner Plot
- Lounge
- · Shower Room
- Electric Car Charging Point
- · Beautifully Maintained Gardens

Total area: approx. 95.2 sq. metres (1025.1 sq. feet)