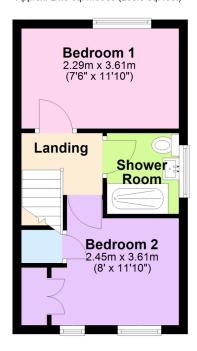

Ground Floor
Approx. 26.3 sq. metres (283.5 sq. feet)

First Floor
Approx. 24.5 sq. metres (263.9 sq. feet)

Total area: approx. 50.9 sq. metres (547.4 sq. feet)