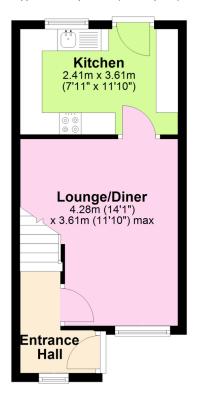

Ground Floor
Approx. 26.3 sq. metres (283.5 sq. feet)

First Floor
Approx. 24.5 sq. metres (263.9 sq. feet)

Total area: approx. 50.9 sq. metres (547.4 sq. feet)