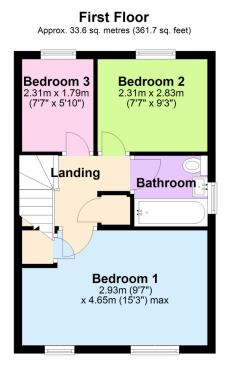

## Harston Road, Ivybridge, PL21 9FU

Offers Over £259,950

NO ONWARD CHAIN! A well presented three bedroom end terrace home located in the popular development of Harford Mews. Offered for sale with no onward chain, the property enjoys beautifully maintained gardens that feature an arrangement of fruit trees, mature shrubs and vegetable beds. The accommodation briefly comprises, entrance hallway, downstairs WC, lounge, fitted kitchen/diner, three bedrooms and family bathroom. The property benefits from double glazing, gas central heating and two off road parking spaces to the front of the property. EPC B 83

Total area: approx. 69.3 sq. metres (746.4 sq. feet)