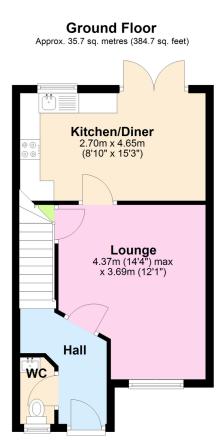

## Harston Road, Ivybridge, PL21 9FU

Offers Over £259,950

NO ONWARD CHAIN! A well presented three bedroom end terrace home located in the popular development of Harford Mews. Offered for sale with no onward chain, the property enjoys beautifully maintained gardens that feature an arrangement of fruit trees, mature shrubs and vegetable beds. The accommodation briefly comprises, entrance hallway, downstairs WC, lounge, fitted kitchen/diner, three bedrooms and family bathroom. The property benefits from double glazing, gas central heating and two off road parking spaces to the front of the property. EPC B 83

Total area: approx. 69.3 sq. metres (746.4 sq. feet)