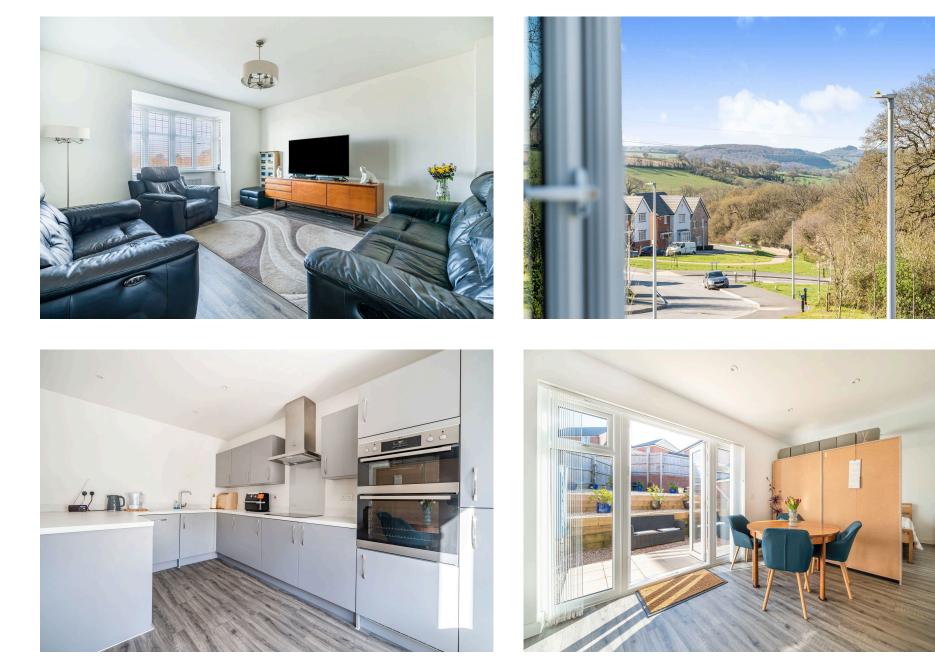

A 4 bedroom detached house located on popular Filham Chase development, set on the eastern edge of Ivybridge convenient to local facilities and amenities. Considered the most popular design the 'Wharton' comprises an entrance hall, cloakroom, living room and open plan integrated kitchen/dining/family room on the ground floor, together with landing, the 4 bedrooms, family 4 piece bathroom and en suite shower room on the upper floor. externally there is a private driveway to the garage at side, an enclosed garden and feature home office. The house is Upvc double glazed and gas centrally heated. EPC B 84.