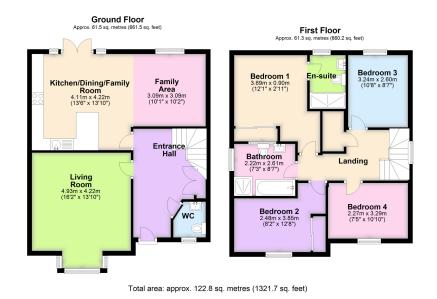

## **27 Furzeland, Filham Chase** £495,000

🍋 4 🚰 2 🚍 2

- 4 Bedroom Detached House
   Popular Wharton Design On Filham Chase
- En Suite Shower/WC
- Feature Integrated Kitchen/ Dining/Family Room
- Elevated Southerly Outlook At
   Private Driveway And Garage Front
- Feature Home Office
- Upvc Double Glazing
- Gas Central Heating
- EPC B 84

A 4 bedroom detached house located on popular Filham Chase development, set on the eastern edge of Ivybridge convenient to local facilities and amenities. Considered the most popular design the 'Wharton' comprises an entrance hall, cloakroom, living room and open plan integrated kitchen/dining/family room on the ground floor, together with landing, the 4 bedrooms, family 4 piece bathroom and en suite shower room on the upper floor. externally there is a private driveway to the garage at side, an enclosed garden and feature home office. The house is Upvc double glazed and gas centrally heated. EPC B 84.