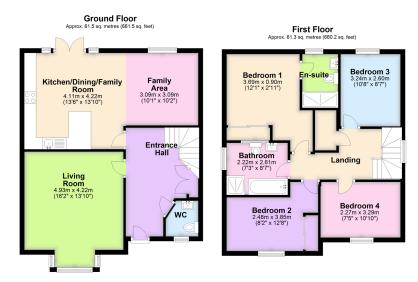

A 4 bedroom detached house located on popular Filham Chase development, set on the eastern edge of Ivybridge convenient to local facilities and amenities. Considered the most popular design the 'Wharton' comprises an entrance hall, cloakroom, living room and open plan integrated kitchen/dining/family room on the ground floor, together with landing, the 4 bedrooms, family 4 piece bathroom and en suite shower room on the upper floor. externally there is a private driveway to the garage at side, an enclosed garden and feature home office. The house is Upvc double glazed and gas centrally heated. EPC B 84.

Total area: approx. 122.8 sq. metres (1321.7 sq. feet)

Energy performance certificate (EPC)

Figure 1 | Second | Contract

Frequency type

Detached house

Total floor area

1/2 aguar metes

Rules on 1/2