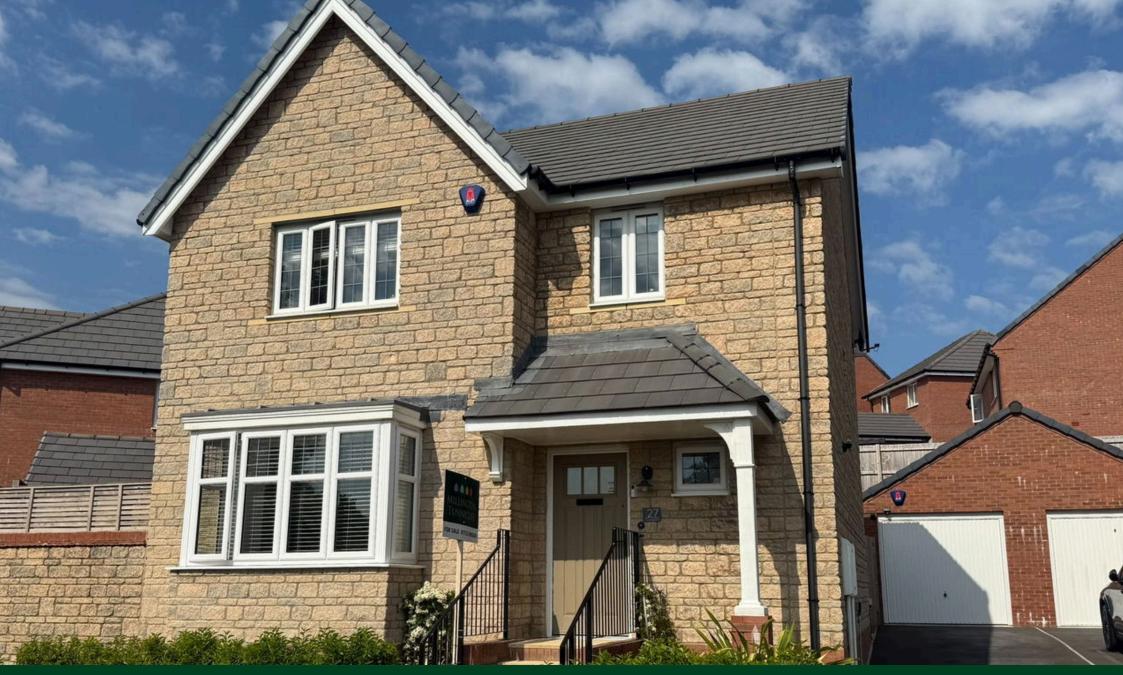

## MILLINGTON TUNNICLIFF

- 4 Bedroom Detached House Popular Wharton Design On Filham Chase
- En Suite Shower/WC
- Feature Integrated Kitchen/ Dining/Family Room
- Elevated Southerly Outlook At Private Driveway And Garage Front
- · Feature Home Office
- · Upvc Double Glazing
- Gas Central Heating
- EPC B 84

A 4 bedroom detached house located on popular Filham Chase development, set on the eastern edge of Ivybridge convenient to local facilities and amenities. Considered the most popular design the 'Wharton' comprises an entrance hall, cloakroom, living room and open plan integrated kitchen/dining/family room on the ground floor, together with landing, the 4 bedrooms, family 4 piece bathroom and en suite shower room on the upper floor. externally there is a private driveway to the garage at side, an enclosed garden and feature home office. The house is Upvc double glazed and gas centrally heated. EPC B 84.