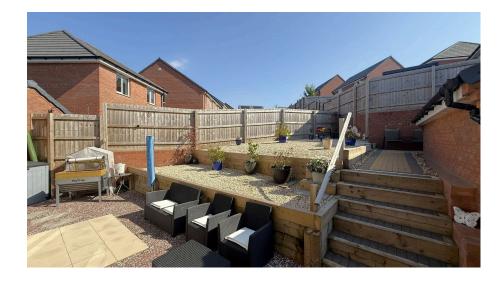

A 4 bedroom detached house located on popular Filham Chase development, set on the eastern edge of Ivybridge convenient to local facilities and amenities. Considered the most popular design the 'Wharton' comprises an entrance hall, cloakroom, living room and open plan integrated kitchen/dining/family room on the ground floor, together with landing, the 4 bedrooms, family 4 piece bathroom and en suite shower room on the upper floor. externally there is a private driveway to the garage at side, an enclosed garden and feature home office. The house is Upvc double glazed and gas centrally heated. EPC B 84.