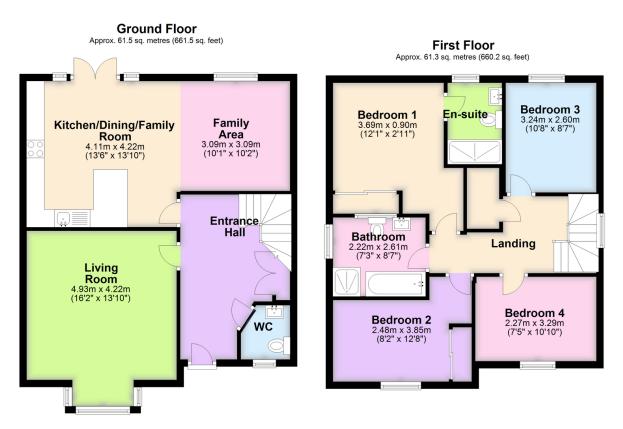

## 27 Furzeland, Filham Chase

£495,000

🍋 4 🚰 2 🚘 2

A 4 bedroom detached house located on popular Filham Chase development, set on the eastern edge of lvybridge convenient to local facilities and amenities. Considered the most popular design the 'Wharton' comprises an entrance hall, cloakroom, living room and open plan integrated kitchen/dining/family room on the ground floor, together with landing, the 4 bedrooms, family 4 piece bathroom and en suite shower room on the upper floor. externally there is a private driveway to the garage at side, an enclosed garden and feature home office. The house is Upvc double glazed and gas centrally heated. EPC B 84.

Total area: approx. 122.8 sq. metres (1321.7 sq. feet)

01752 896020 | info@millingtontunnicliff.co.uk | 19 Fore Street, Ivybridge, Devon, PL21 9AB