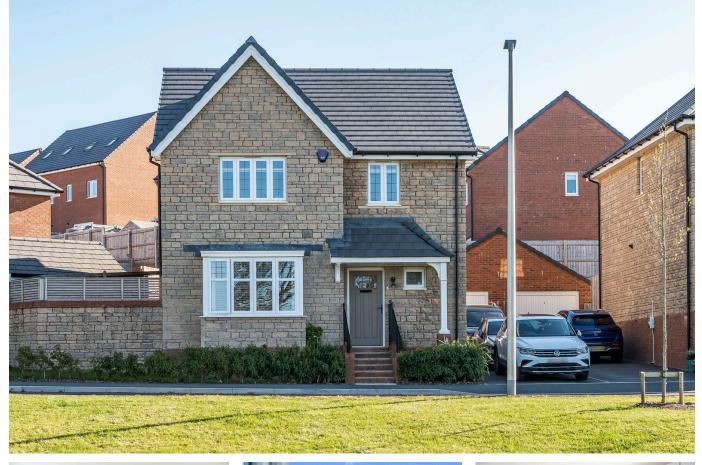

## 27 Furzeland, Filham Chase

£495,000

🍋 4 🚰 2 🚘 2

A 4 bedroom detached house located on popular Filham Chase development, set on the eastern edge of lvybridge convenient to local facilities and amenities. Considered the most popular design the 'Wharton' comprises an entrance hall, cloakroom, living room and open plan integrated kitchen/dining/family room on the ground floor, together with landing, the 4 bedrooms, family 4 piece bathroom and en suite shower room on the upper floor. externally there is a private driveway to the garage at side, an enclosed garden and feature home office. The house is Upvc double glazed and gas centrally heated. EPC B 84.

## **Key Features**

- 4 Bedroom Detached House
- En Suite Shower/WC
- Elevated Southerly Outlook At Front
- Feature Home Office
- Gas Central Heating

- Popular Wharton Design On Filham Chase
- Feature Integrated Kitchen/Dining/Family Room
- Private Driveway And Garage
- Upvc Double Glazing
- EPC B 84