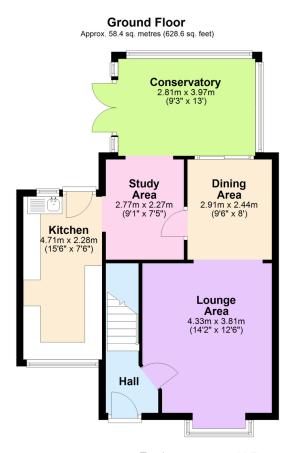

## Pinehurst Way, Woodlands, Ivybridge, PL21 9UL

Guide Price £289.950

A modern brick built 3 bedroom semi detached house with garage conversion located on the popular western side of lyybridge. The house offers an entrance hall, open plan lounge and dining area, study, conservatory and kitchen (converted from the former garage) on the ground floor, together with landing, the 3 bedrooms and bathroom on the upper floor. The house is Upvc double glazed and gas centrally heated. Externally there are pleasant gardens and off road parking. No chain. EPC D 65.

Total area: approx. 93.7 sq. metres (1008.6 sq. feet)