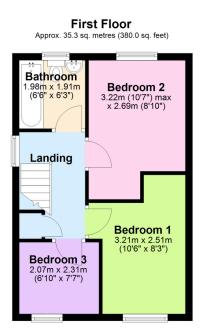

## Pinehurst Way, Woodlands, Ivybridge, PL21 9UL

Guide Price £289.950

A modern brick built 3 bedroom semi detached house with garage conversion located on the popular western side of lyybridge. The house offers an entrance hall, open plan lounge and dining area, study, conservatory and kitchen (converted from the former garage) on the ground floor, together with landing, the 3 bedrooms and bathroom on the upper floor. The house is Upvc double glazed and gas centrally heated. Externally there are pleasant gardens and off road parking. No chain. EPC D 65.

Total area: approx. 93.7 sq. metres (1008.6 sq. feet)