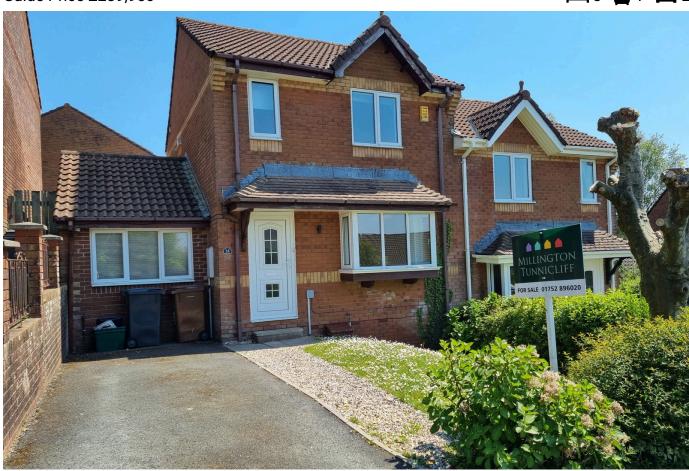

## Pinehurst Way, Woodlands, Ivybridge, PL21 9UL

Guide Price £289.950

A modern brick built 3 bedroom semi detached house with garage conversion located on the popular western side of lyybridge. The house offers an entrance hall, open plan lounge and dining area, study, conservatory and kitchen (converted from the former garage) on the ground floor, together with landing, the 3 bedrooms and bathroom on the upper floor. The house is Upvc double glazed and gas centrally heated. Externally there are pleasant gardens and off road parking. No chain. EPC D 65.

## **Key Features**

- Brick Built 3 Bedroom Semi Detached House
- Upvc Double Glazed Conservatory
- · Gas Central Heating
- Popular Western Side Of Ivybridge
- · Off Road Parking

- Garage Conversion Providing Fitted Kitchen
- · Upvc Double Glazing
- · Enclosed Rear Garden
- EPC D 65
- No Chain