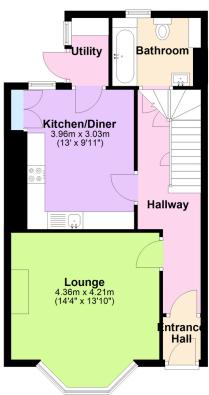

## Egerton Road, St Judes, Plymouth, PL4 9BR

Guide Price £225,000

This charming Victorian terrace home is situated in the sought-after area of St Judes. Recently updated, the property features a newly installed bathroom suite, fresh carpets, and contemporary decor throughout. Offered for sale with no onward chain, this home is ready for immediate occupancy. The accommodation includes a welcoming entrance hallway, a spacious lounge, kitchen/diner, a convenient downstairs bathroom, utility area, and three comfortable bedrooms. Outside, you'll find a paved courtyard, perfect for enjoying the sunshine throughout the day, while on-road parking is available to the front (permit required during peak hours). EPC rating: E 51

## **Key Features**

- Three Bedroom Victorian Terrace Home
- · Lounge With Bay Window
- Newly Fitted Downstairs Bathroom
- Off Road Parking (Permit Required During Certain Times)
- New Carpets & Modern Decor

- Close Distance To The City Centre
- · Kitchen/Diner With Utility Area
- · Courtyard Garden
- GCH & DG
- · No Onward Chain

First Floor Approx. 41.7 sq. metres (448.9 sq. feet)

Total area: approx. 89.2 sq. metres (959.6 sq. feet)