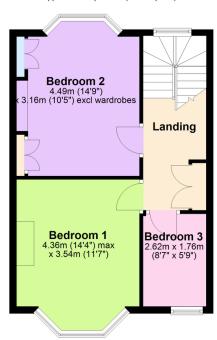

## Egerton Road, St Judes, Plymouth, PL4 9BR

Guide Price £225,000

This charming Victorian terrace home is situated in the sought-after area of St Judes. Recently updated, the property features a newly installed bathroom suite, fresh carpets, and contemporary decor throughout. Offered for sale with no onward chain, this home is ready for immediate occupancy. The accommodation includes a welcoming entrance hallway, a spacious lounge, kitchen/diner, a convenient downstairs bathroom, utility area, and three comfortable bedrooms. Outside, you'll find a paved courtyard, perfect for enjoying the sunshine throughout the day, while on-road parking is available to the front (permit required during peak hours). EPC rating: E 51

## **Key Features**

- Three Bedroom Victorian Terrace Home
- · Lounge With Bay Window
- Newly Fitted Downstairs Bathroom
- Off Road Parking (Permit Required During Certain Times)
- New Carpets & Modern Decor

- Close Distance To The City Centre
- · Kitchen/Diner With Utility Area
- · Courtyard Garden
- GCH & DG
- · No Onward Chain

First Floor Approx. 41.7 sq. metres (448.9 sq. feet)

Total area: approx. 89.2 sq. metres (959.6 sq. feet)