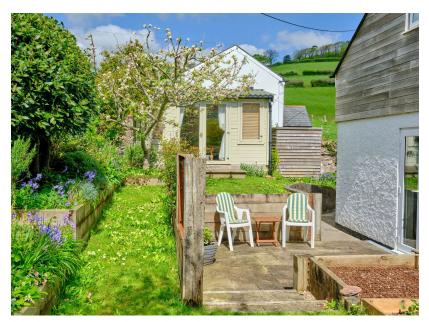

Set within the heart of this sought after South Hams village of Ermington lies this 3/4 bedroom detached house. Known for the church's crooked spire, Ermington has a village pub, award winning bistro and a village shop and hub space hosting a variety of activities. The accommodation comprises an entrance porch, utility, feature living room/kitchen, dining room, bathroom and bedroom on the ground floor, together with 2 further bedrooms and a further bathroom on the upper floor. Externally there is off road parking, a single garage, southerly facing rear garden and summerhouse. The property has numerous features to include a wood burner, engineered oak flooring and modern benefits to include Upvc double glazing and gas central heating. EPC D 65.