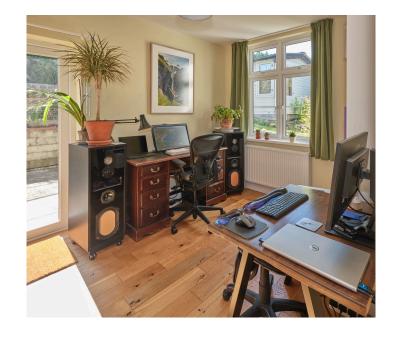

Set within the heart of this sought after South Hams village of Ermington lies this 3/4 bedroom detached house. Known for the church's crooked spire, Ermington has a village pub, award winning bistro and a village shop and hub space hosting a variety of activities. The accommodation comprises an entrance porch, utility, feature living room/kitchen, dining room, bathroom and bedroom on the ground floor, together with 2 further bedrooms and a further bathroom on the upper floor. Externally there is off road parking, a single garage, southerly facing rear garden and summerhouse. The property has numerous features to include a wood burner, engineered oak flooring and modern benefits to include Upvc double glazing and gas central heating. EPC D 65.