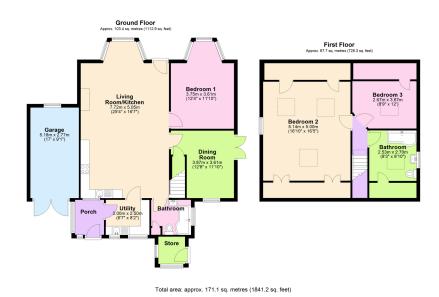

Set within the heart of this sought after South Hams village of Ermington lies this 3/4 bedroom detached house. Known for the church's crooked spire, Ermington has a village pub, award winning bistro and a village shop and hub space hosting a variety of activities. The accommodation comprises an entrance porch, utility, feature living room/kitchen, dining room, bathroom and bedroom on the ground floor, together with 2 further bedrooms and a further bathroom on the upper floor. Externally there is off road parking, a single garage, southerly facing rear garden and summerhouse. The property has numerous features to include a wood burner, engineered oak flooring and modern benefits to include Upvc double glazing and gas central heating. EPC D 65.