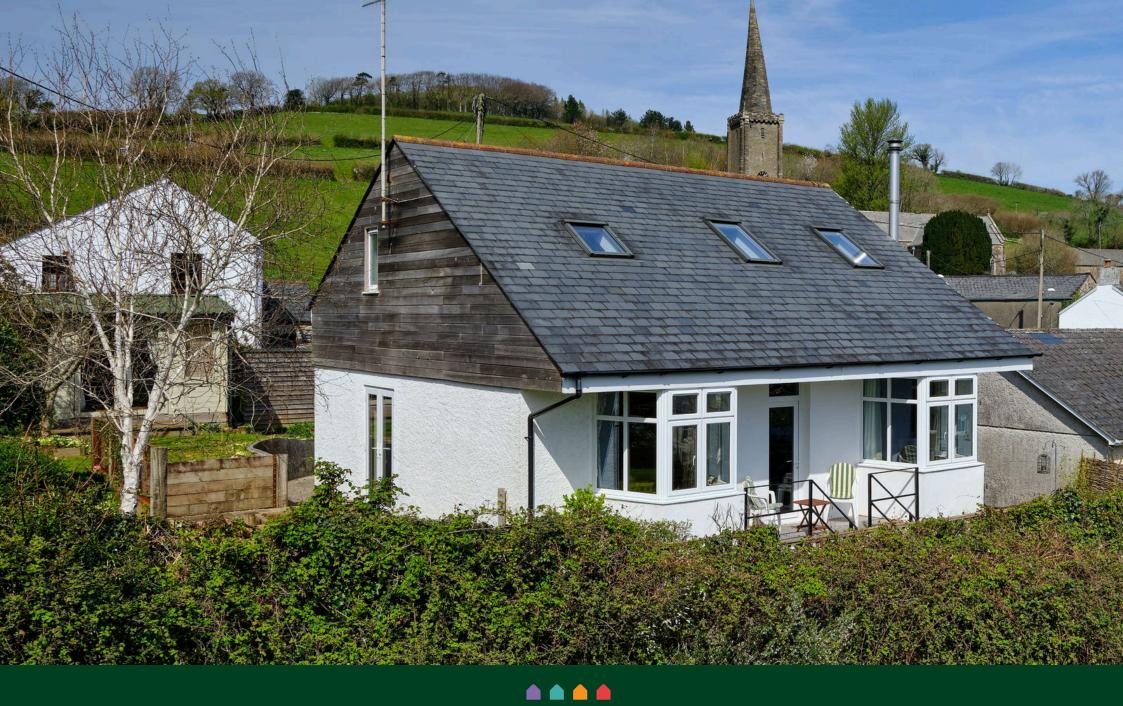

## School Road, Ermington, Ivybridge, PL21 9NH

Guide Price £450,000

- 3 Bedroom Detached House 2 Bathrooms
- Adaptable Accommodation With Ground Floor Bedroom
   Located Within The Heart Of Ermington
- Garage
- Off Road Parking And Single Southerly Facing Rear Garden
- Engineered Oak Flooring To Feature Wood Burner Living Room/Kitchen And Dining Room
  • Upvc Double Glazing
- EPC D 65

Set within the heart of this sought after South Hams village of Ermington lies this 3/4 bedroom detached house. Known for the church's crooked spire, Ermington has a village pub, award winning bistro and a village shop and hub space hosting a variety of activities. The accommodation comprises an entrance porch, utility, feature living room/kitchen, dining room, bathroom and bedroom on the ground floor, together with 2 further bedrooms and a further bathroom on the upper floor. Externally there is off road parking, a single garage, southerly facing rear garden and summerhouse. The property has numerous features to include a wood burner, engineered oak flooring and modern benefits to include Upvc double glazing and gas central heating. EPC D 65.