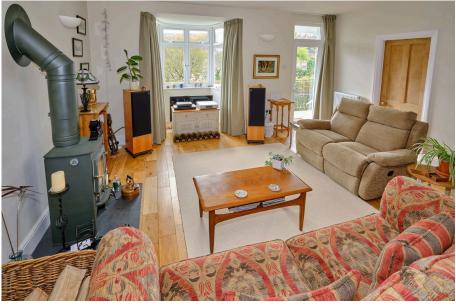

Set within the heart of this sought after South Hams village of Ermington lies this 3/4 bedroom detached house. Known for the church's crooked spire, Ermington has a village pub, award winning bistro and a village shop and hub space hosting a variety of activities. The accommodation comprises an entrance porch, utility, feature living room/kitchen, dining room, bathroom and bedroom on the ground floor, together with 2 further bedrooms and a further bathroom on the upper floor. Externally there is off road parking, a single garage, southerly facing rear garden and summerhouse. The property has numerous features to include a wood burner, engineered oak flooring and modern benefits to include Upvc double glazing and gas central heating. EPC D 65.