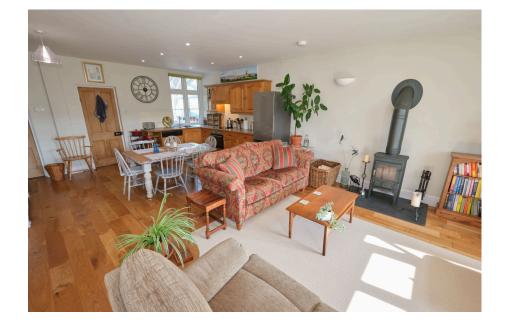

Set within the heart of this sought after South Hams village of Ermington lies this 3/4 bedroom detached house. Known for the church's crooked spire, Ermington has a village pub, award winning bistro and a village shop and hub space hosting a variety of activities. The accommodation comprises an entrance porch, utility, feature living room/kitchen, dining room, bathroom and bedroom on the ground floor, together with 2 further bedrooms and a further bathroom on the upper floor. Externally there is off road parking, a single garage, southerly facing rear garden and summerhouse. The property has numerous features to include a wood burner, engineered oak flooring and modern benefits to include Upvc double glazing and gas central heating. EPC D 65.