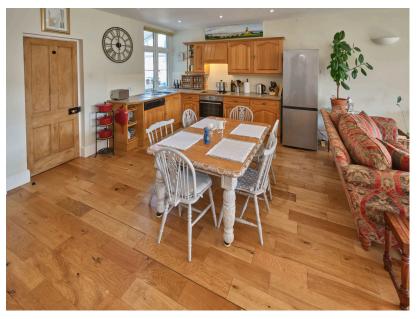

Set within the heart of this sought after South Hams village of Ermington lies this 3/4 bedroom detached house. Known for the church's crooked spire, Ermington has a village pub, award winning bistro and a village shop and hub space hosting a variety of activities. The accommodation comprises an entrance porch, utility, feature living room/kitchen, dining room, bathroom and bedroom on the ground floor, together with 2 further bedrooms and a further bathroom on the upper floor. Externally there is off road parking, a single garage, southerly facing rear garden and summerhouse. The property has numerous features to include a wood burner, engineered oak flooring and modern benefits to include Upvc double glazing and gas central heating. EPC D 65.