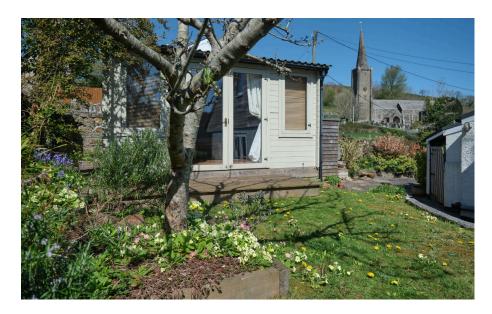

Set within the heart of this sought after South Hams village of Ermington lies this 3/4 bedroom detached house. Known for the church's crooked spire, Ermington has a village pub, award winning bistro and a village shop and hub space hosting a variety of activities. The accommodation comprises an entrance porch, utility, feature living room/kitchen, dining room, bathroom and bedroom on the ground floor, together with 2 further bedrooms and a further bathroom on the upper floor. Externally there is off road parking, a single garage, southerly facing rear garden and summerhouse. The property has numerous features to include a wood burner, engineered oak flooring and modern benefits to include Upvc double glazing and gas central heating. EPC D 65.