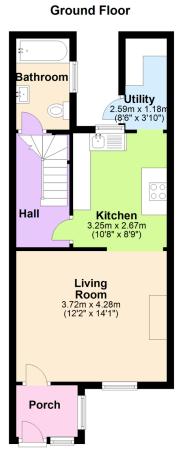

## Park Terrace, Ivybridge, PL21 9DR

£245,000

🍋 2 🚰 1 🚘 1

A stunning character cottage located in a super spot tucked away within the centre of lvybridge with glorious garden. The house is immaculately kept and presented, boasting a wealth of character features to include a feature fireplace with wood burner and modern benefits to include engineered oak flooring, Upvc double glazing and gas central heating. The house has a front porch with stable inner door, living room, kitchen/breakfast room, utility, inner hall and bathroom on the ground floor, together with landing and 2 bedrooms on the upper floor. Externally there is a fabulous southerly facing garden at front. EPC D 67.

## **Key Features**

- Charming 2 Bedroom Period Cottage
- Southerly Facing Front Garden
- Upvc Double Glazing
- Modern Kitchen
- Central Living

- Feature Wood Burner
- Hardwood Stable Inner Porch Door
- Gas Central Heating
- Modern Bathroom
- EPC D 67