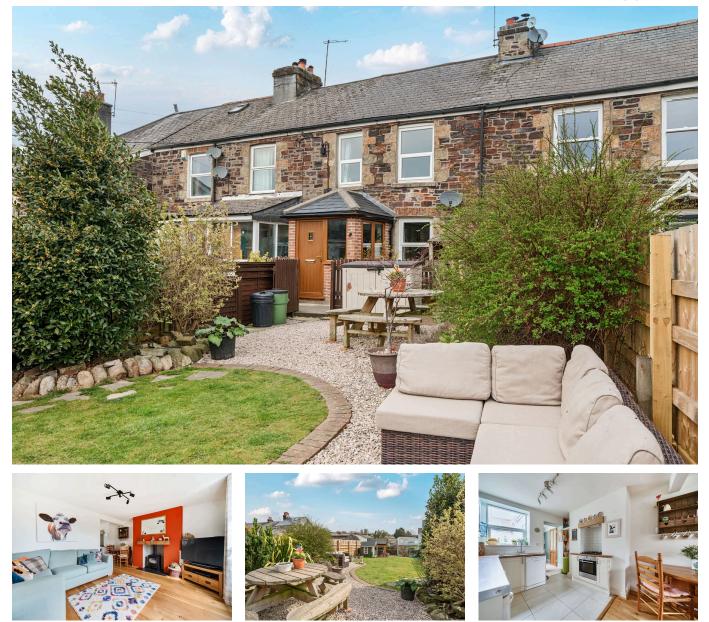

## Park Terrace, Ivybridge, PL21 9DR

£245,000

🍋 2 🚰 1 🚘 1

A stunning character cottage located in a super spot tucked away within the centre of lvybridge with glorious garden. The house is immaculately kept and presented, boasting a wealth of character features to include a feature fireplace with wood burner and modern benefits to include engineered oak flooring, Upvc double glazing and gas central heating. The house has a front porch with stable inner door, living room, kitchen/breakfast room, utility, inner hall and bathroom on the ground floor, together with landing and 2 bedrooms on the upper floor. Externally there is a fabulous southerly facing garden at front. EPC D 67.

## **Key Features**

- Charming 2 Bedroom Period Cottage
- Southerly Facing Front Garden
- Upvc Double Glazing
- Modern Kitchen
- Central Living

- Feature Wood Burner
- Hardwood Stable Inner Porch Door
- Gas Central Heating
- Modern Bathroom
- EPC D 67