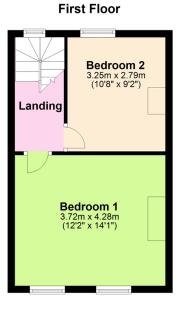

## Park Terrace, Ivybridge, PL21 9DR

£245,000

🍋 2 🚰 1 🚘 1

A stunning character cottage located in a super spot tucked away within the centre of lvybridge with glorious garden. The house is immaculately kept and presented, boasting a wealth of character features to include a feature fireplace with wood burner and modern benefits to include engineered oak flooring, Upvc double glazing and gas central heating. The house has a front porch with stable inner door, living room, kitchen/breakfast room, utility, inner hall and bathroom on the ground floor, together with landing and 2 bedrooms on the upper floor. Externally there is a fabulous southerly facing garden at front. EPC D 67.

## **Key Features**

- Charming 2 Bedroom Period Cottage
- Southerly Facing Front Garden
- Upvc Double Glazing
- Modern Kitchen
- Central Living

- Feature Wood Burner
- Hardwood Stable Inner Porch Door
- Gas Central Heating
- Modern Bathroom
- EPC D 67