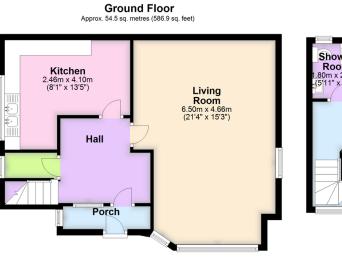

## Beacon Road, Ivybridge, PL21 0AQ

£375,000

🍋 3 🚆 1 🚍 1

A rather unique opportunity to purchase this 3 bedroom detached converted former coach house, set within this highly desirable part of central lvybridge, convenient to local amenities. The house offers an entrance porch, hallway, cloakroom, kitchen and living room on the ground floor, together with landing, 3 bedrooms and shower room on the upper floor. There is a fully boarded loft with windows to the rear offering scope for conversion. The house has electric night storage heating and timber double glazed windows. Internal modernisation and decorative improvement is necessary. Externally there is a corner plot with ample off road parking and a double garage. No chain. EPC G 8.

Total area: approx. 101.8 sq. metres (1095.7 sq. feet)

01752 896020 | info@millingtontunnicliff.co.uk | 19 Fore Street, Ivybridge, Devon, PL21 9AB