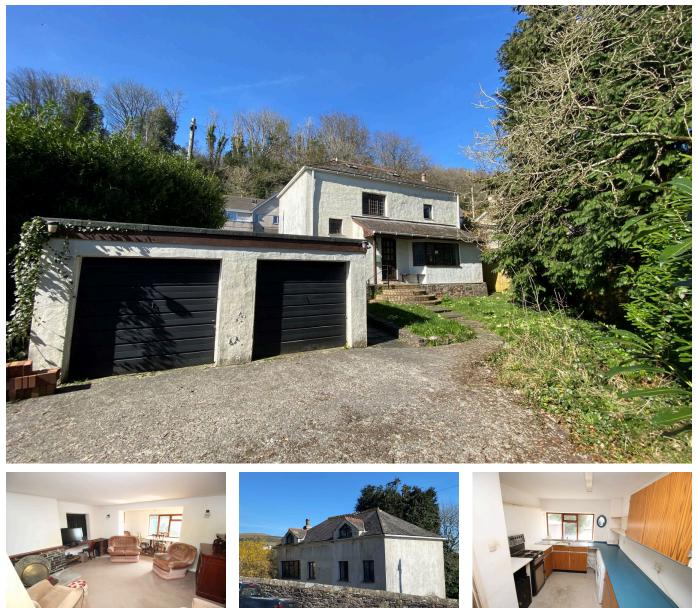

## Beacon Road, Ivybridge, PL21 0AQ

£375,000

🍋 3 🚆 1 🚍 1

A rather unique opportunity to purchase this 3 bedroom detached converted former coach house, set within this highly desirable part of central lvybridge, convenient to local amenities. The house offers an entrance porch, hallway, cloakroom, kitchen and living room on the ground floor, together with landing, 3 bedrooms and shower room on the upper floor. There is a fully boarded loft with windows to the rear offering scope for conversion. The house has electric night storage heating and timber double glazed windows. Internal modernisation and decorative improvement is necessary. Externally there is a corner plot with ample off road parking and a double garage. No chain. EPC G 8.

## **Key Features**

- 3 Bedroom Detached Period Converted Coach House
- Night Storage Heating
- Double Garage
- Boarded Loft With Potential For Conversion
- No Chain

- Timber Double Glazed Windows
- Corner Plot With Ample Off Road Parking
- Internal Decorative And Modernisation
  Appropriate
- Highly Desirable Location Within Central lvybridge
- Cloakroom