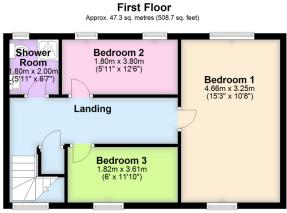

## Beacon Road, Ivybridge, PL21 0AQ

£375,000

🍋 3 🚆 1 🚍 1

A rather unique opportunity to purchase this 3 bedroom detached converted former coach house, set within this highly desirable part of central lvybridge, convenient to local amenities. The house offers an entrance porch, hallway, cloakroom, kitchen and living room on the ground floor, together with landing, 3 bedrooms and shower room on the upper floor. There is a fully boarded loft with windows to the rear offering scope for conversion. The house has electric night storage heating and timber double glazed windows. Internal modernisation and decorative improvement is necessary. Externally there is a corner plot with ample off road parking and a double garage. No chain. EPC G 8.

Total area: approx. 101.8 sq. metres (1095.7 sq. feet)

01752 896020 | info@millingtontunnicliff.co.uk | 19 Fore Street, Ivybridge, Devon, PL21 9AB