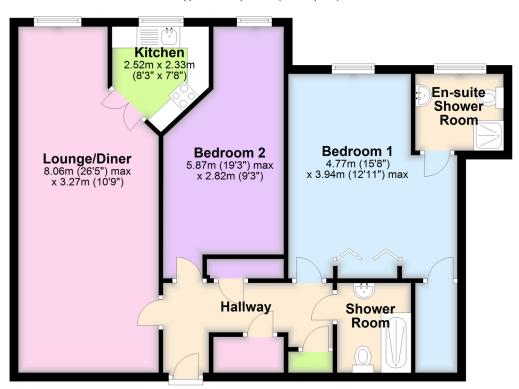

#### Second Floor

Approx. 79.9 sq. metres (860.3 sq. feet)

Total area: approx. 79.9 sq. metres (860.3 sq. feet)