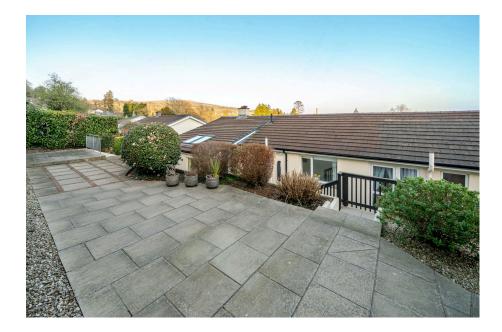

- Four Bedrooms
- · Extended Kitchen/Diner WIth **Quartz Worktops**
- Utility Room & Adjoining WC
- Enclosed Low Maintenance Gardens

A substantial 4 bedroom family home located in a highly regarded and sought after location in lyybridge, within close walking distance to the community college and Longtimber Woods. The property offers spacious accommodation, which has been extended over the years and briefly comprises, lounge with panoramic views, extended kitchen/diner, utility room, four bedrooms, family bathroom and additional WC. The principle bedroom benefits from built in furniture, a walk-in dressing room and en-suite shower room. Externally there are low maintenance gardens to the rear which enjoy elevated views across the surrounding countryside, along with a larger than average garage positioned underneath the property with driveway parking. EPC C 71