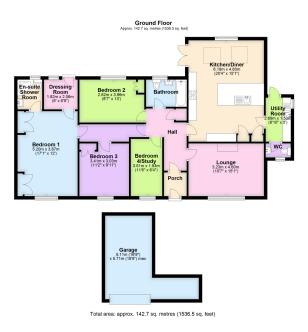

- Four Bedrooms
- · Extended Kitchen/Diner WIth **Quartz Worktops**
- Utility Room & Adjoining WC
- Enclosed Low Maintenance Gardens

A substantial 4 bedroom family home located in a highly regarded and sought after location in lyybridge, within close walking distance to the community college and Longtimber Woods. The property offers spacious accommodation, which has been extended over the years and briefly comprises, lounge with panoramic views, extended kitchen/diner, utility room, four bedrooms, family bathroom and additional WC. The principle bedroom benefits from built in furniture, a walk-in dressing room and en-suite shower room. Externally there are low maintenance gardens to the rear which enjoy elevated views across the surrounding countryside, along with a larger than average garage positioned underneath the property with driveway parking. EPC C 71