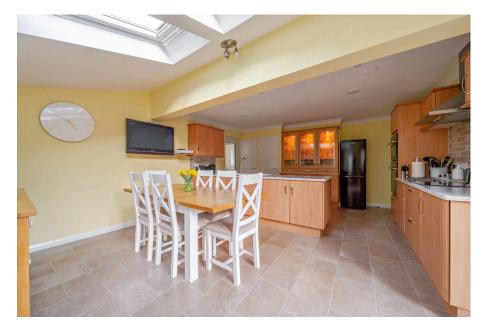

- Four Bedrooms
- · Extended Kitchen/Diner WIth **Quartz Worktops**
- Utility Room & Adjoining WC
- Enclosed Low Maintenance Gardens

A substantial 4 bedroom family home located in a highly regarded and sought after location in lyybridge, within close walking distance to the community college and Longtimber Woods. The property offers spacious accommodation, which has been extended over the years and briefly comprises, lounge with panoramic views, extended kitchen/diner, utility room, four bedrooms, family bathroom and additional WC. The principle bedroom benefits from built in furniture, a walk-in dressing room and en-suite shower room. Externally there are low maintenance gardens to the rear which enjoy elevated views across the surrounding countryside, along with a larger than average garage positioned underneath the property with driveway parking. EPC C 71