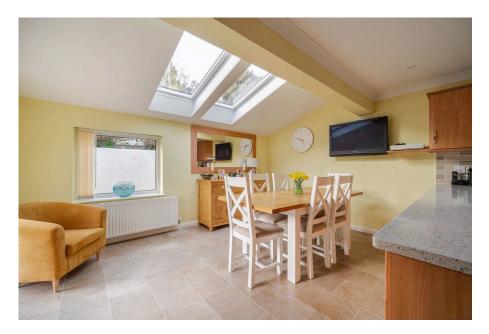

- Four Bedrooms
- · Extended Kitchen/Diner WIth **Quartz Worktops**
- Utility Room & Adjoining WC
- Enclosed Low Maintenance Gardens

A substantial 4 bedroom family home located in a highly regarded and sought after location in lyybridge, within close walking distance to the community college and Longtimber Woods. The property offers spacious accommodation, which has been extended over the years and briefly comprises, lounge with panoramic views, extended kitchen/diner, utility room, four bedrooms, family bathroom and additional WC. The principle bedroom benefits from built in furniture, a walk-in dressing room and en-suite shower room. Externally there are low maintenance gardens to the rear which enjoy elevated views across the surrounding countryside, along with a larger than average garage positioned underneath the property with driveway parking. EPC C 71