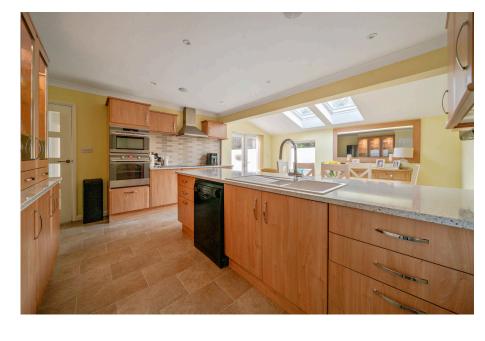

- Four Bedrooms
- · Extended Kitchen/Diner WIth **Quartz Worktops**
- Utility Room & Adjoining WC
- Enclosed Low Maintenance Gardens

A substantial 4 bedroom family home located in a highly regarded and sought after location in lyybridge, within close walking distance to the community college and Longtimber Woods. The property offers spacious accommodation, which has been extended over the years and briefly comprises, lounge with panoramic views, extended kitchen/diner, utility room, four bedrooms, family bathroom and additional WC. The principle bedroom benefits from built in furniture, a walk-in dressing room and en-suite shower room. Externally there are low maintenance gardens to the rear which enjoy elevated views across the surrounding countryside, along with a larger than average garage positioned underneath the property with driveway parking. EPC C 71