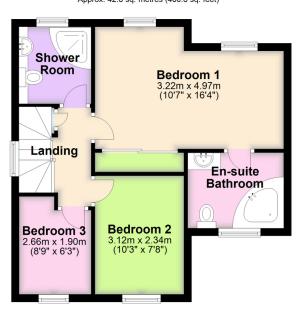

## First Floor Approx. 42.8 sq. metres (460.8 sq. feet)

Total area: approx. 87.0 sq. metres (936.4 sq. feet)