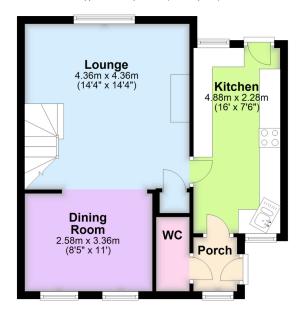

tairs WC to the ground floor. On the first floor you will find a shower room, two bedrooms and the extended principle bedroom which benefits from an en-suite bathroom. There are level, low maintenance gardens to the rear and a brick built outbuilding which lends itself to a home office, garden room or additional storage. EPC D 62.











#### www.millingtontunnicliff.co.uk

### **Key Features**

- Extended Three Bedroom Detached Home
- · Fitted Kitchen
- Shower Room & En-Suite Bathroom
- Outbuilding Offering Potential For Home Office or Garden Room
- Driveway Parking For Two Vehicles

- Lounge & Separate Dining Room
- Downstairs WC
- Level Low Maintenance Rear Garden
- Close Walking Distance To The Town Centre
- GCH & DG

#### **Ground Floor** Approx. 44.2 sq. metres (475.6 sq. feet)



## First Floor Approx. 42.8 sq. metres (460.8 sq. feet)



Total area: approx. 87.0 sq. metres (936.4 sq. feet)