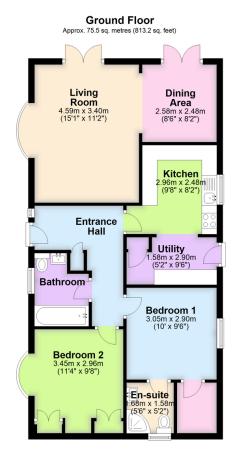

## Bittaford, Ivybridge, PL21 0ET

Guide Price £179,950

A 2 double bedroom mobile home which sits on this popular semi rural site of Bittaford Woods in the village of Bittaford just outside of Ivybridge. The property was new to the site in 2003 and benefits from an entrance hall, living room, dining area, kitchen, utility, family bathroom, the 2 bedrooms and en suite shower room. There are gardens on all sides with raised decked front balcony. Unusually there are 2 separate car hardstands opposite. The property is Upvc double glazed and gas centrally heated.

Total area: approx. 75.5 sq. metres (813.2 sq. feet)