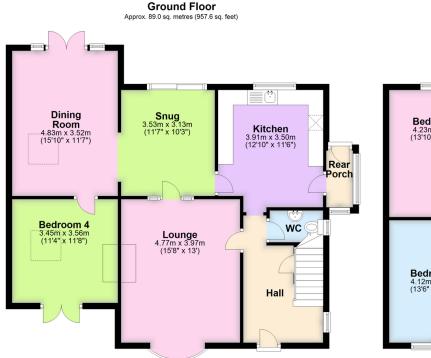

## Woodside Close, Ivybridge, PL21 0UE

£459,950 PA 4 2 2 3

Positioned at the end of a popular cul-de-sac within The Paddocks area in Ivybridge, this four bedroom detached house is located within close walking distance to the town centre and local amenities. The property offers extended accommodation which lends itself to provide a separate annexe, with accommodation briefly comprising; entrance hallway, lounge, snug, dining room, fitted kitchen, downstairs WC and bedroom to the ground floor. Upstairs you will find three bedrooms, family bathroom and additional shower room. Externally there is a generously sized rear garden, double garage and ample parking for several vehicles. The property offers scope for further improvement and benefits from solar panels to the roof. EPC C 73.

## **Key Features**

- · Detached Four Bedroom Home
- · Three Reception Rooms
- · Downstairs WC
- Family Bathroom & Additional Shower Room
- · Enclosed Generous Rear Gardens

- Annexe Potential
- · Fitted Kitchen
- · Downstairs Bedroom
- Double Garage & Driveway
- Close Walking Distance To The Town Centre

Total area: approx. 145.6 sq. metres (1567.6 sq. feet)