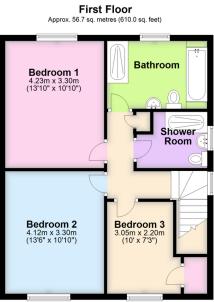

## Woodside Close, Ivybridge, PL21 0UE

£459,950 PA 4 2 2 3

Positioned at the end of a popular cul-de-sac within The Paddocks area in Ivybridge, this four bedroom detached house is located within close walking distance to the town centre and local amenities. The property offers extended accommodation which lends itself to provide a separate annexe, with accommodation briefly comprising; entrance hallway, lounge, snug, dining room, fitted kitchen, downstairs WC and bedroom to the ground floor. Upstairs you will find three bedrooms, family bathroom and additional shower room. Externally there is a generously sized rear garden, double garage and ample parking for several vehicles. The property offers scope for further improvement and benefits from solar panels to the roof. EPC C 73.

## **Key Features**

- · Detached Four Bedroom Home
- · Three Reception Rooms
- · Downstairs WC
- Family Bathroom & Additional Shower Room
- · Enclosed Generous Rear Gardens

- Annexe Potential
- · Fitted Kitchen
- · Downstairs Bedroom
- Double Garage & Driveway
- Close Walking Distance To The Town Centre

Total area: approx. 145.6 sq. metres (1567.6 sq. feet)