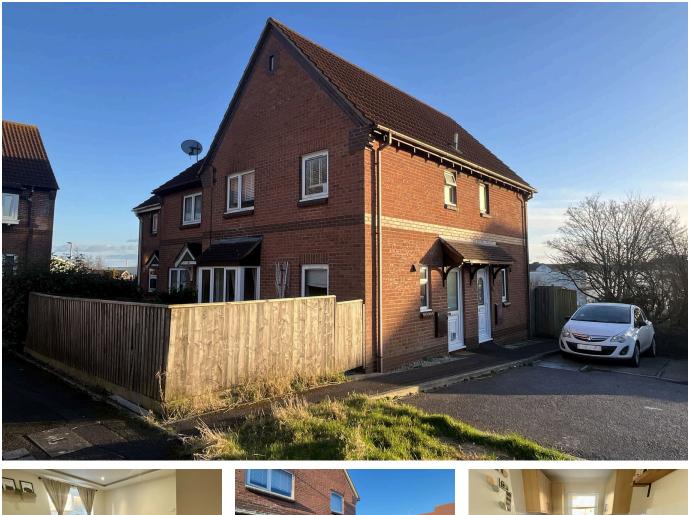

## Summerlands Gardens, Plympton, PL7 2ZH

£179,950

🍋 2 🚰 1 🚘 1

This well presented terraced home is situated in a pleasant cul-de-sac within Plympton, positioned within close walking distance to amenities. The property has been modernised in areas by the current owner and benefits from accommodation briefly comprising, fitted kitchen, lounge with feature box window, two bedrooms and bathroom. Externally there is an enclosed garden area and allocated parking space for one vehicle. This property is perfect for first time buyers or those looking for an investment property. EPC D 62