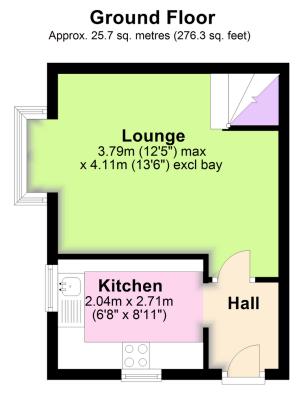

Total area: approx. 48.2 sq. metres (519.1 sq. feet)

01752 896020 | info@millingtontunnicliff.co.uk | 19 Fore Street, Ivybridge, Devon, PL21 9AB

First Floor Approx. 22.6 sq. metres (242.8 sq. feet)