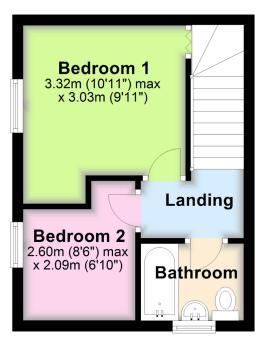

Total area: approx. 48.2 sq. metres (519.1 sq. feet)

01752 896020 | info@millingtontunnicliff.co.uk | 19 Fore Street, Ivybridge, Devon, PL21 9AB

First Floor Approx. 22.6 sq. metres (242.8 sq. feet)