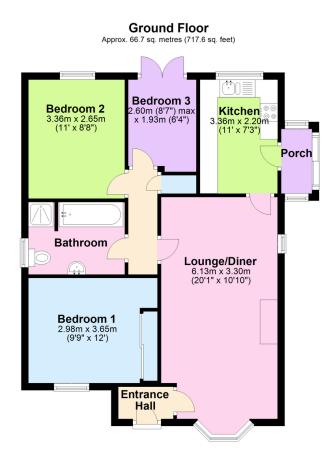

## Haytor Drive, Ivybridge, PL21 0TN

£349,950 Page 3 Land 1

A rare opportunity to purchase a level sited bungalow located within close walking distance to the towns amenities. The bungalow has been occupied by one owner since it was built, and offers a spacious lounge/diner, kitchen, three bedrooms and bathroom. Outside there are attractive front and rear gardens, a single garage and driveway parking for two vehicles. The property is offered for sale with no onward chain. EPC D 68

- · Three Bedrooms
- · Fitted Kitchen
- · Front & Rear Gardens
- Offered For Sale For The First Time Since Built
- Close Walking Distance To The Town Centre

Total area: approx. 66.7 sq. metres (717.6 sq. feet)