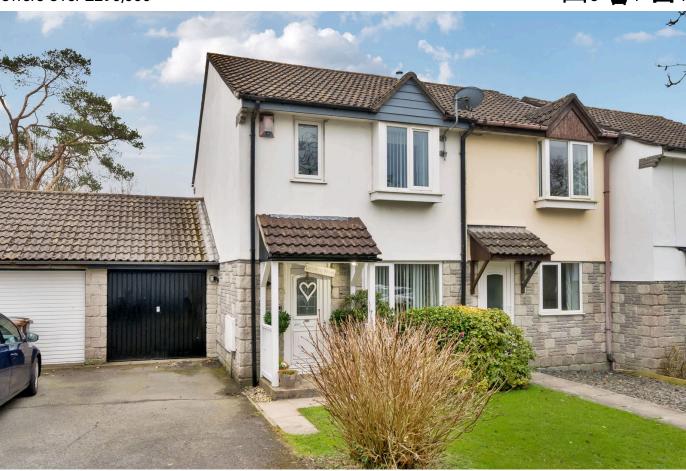

## Meatherel Close, Woodlands, Ivybridge, PL21 9TP

Offers Over £290.000

An immaculate 3 bedroom end terraced property enjoying a level plot on the popular western side of Ivybridge. The house offers an entrance porch, spacious living room, kitchen/diner and conservatory on the ground floor, together with landing, the 3 bedrooms and bathroom on the upper floor. The property is beautifully presented and offers mainly Upvc double glazing and gas central heating. There is a lovely enclosed rear garden backing onto the grounds of Dame Hannah and a driveway to the garage. No chain. EPC D 58.

## **Key Features**

- Immaculate 3 Bedroom End Terraced House
- · Spacious Living Room
- Upvc Double Glazing
- Popular Level Cul De Sac On Western Side Of Ivybridge
- · Garage And Driveway

- Level Enclosed Southerly Facing Rear Garden
- · Beautifully Presented
- Gas Central Heating
- Conservatory
- No Chain