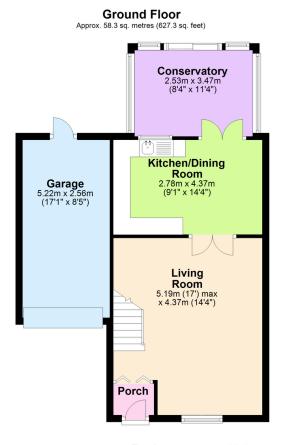

## Meatherel Close, Woodlands, Ivybridge, PL21 9TP

Offers Over £290.000

An immaculate 3 bedroom end terraced property enjoying a level plot on the popular western side of Ivybridge. The house offers an entrance porch, spacious living room, kitchen/diner and conservatory on the ground floor, together with landing, the 3 bedrooms and bathroom on the upper floor. The property is beautifully presented and offers mainly Upvc double glazing and gas central heating. There is a lovely enclosed rear garden backing onto the grounds of Dame Hannah and a driveway to the garage. No chain. EPC D 58.

Total area: approx. 93.8 sq. metres (1009.2 sq. feet)