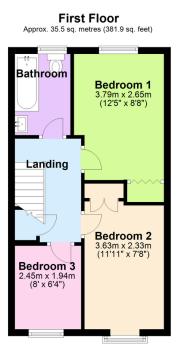

## Meatherel Close, Woodlands, Ivybridge, PL21 9TP

Offers Over £290.000

An immaculate 3 bedroom end terraced property enjoying a level plot on the popular western side of Ivybridge. The house offers an entrance porch, spacious living room, kitchen/diner and conservatory on the ground floor, together with landing, the 3 bedrooms and bathroom on the upper floor. The property is beautifully presented and offers mainly Upvc double glazing and gas central heating. There is a lovely enclosed rear garden backing onto the grounds of Dame Hannah and a driveway to the garage. No chain. EPC D 58.

Total area: approx. 93.8 sq. metres (1009.2 sq. feet)