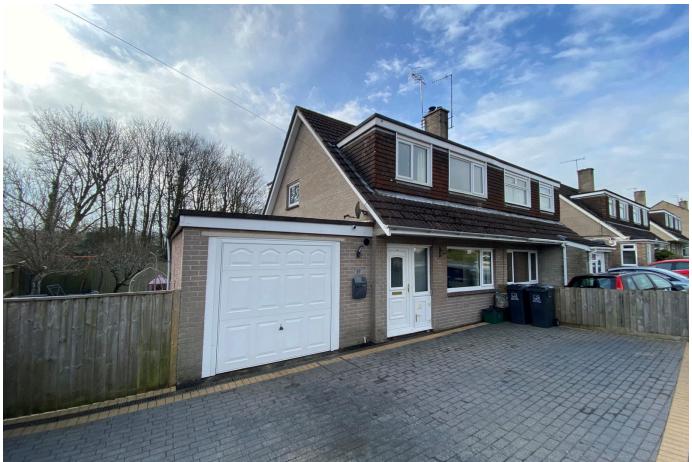

## Julian Road, Ivybridge, PL21 9BU

Guide Price £310.000

A fabulous 3 bedroom semi detached house benefitting from an extra wide plot with southerly facing rear garden backing onto a churchyard. The house has an entrance hall, living room, dining room and kitchen on the ground floor, together with landing, 3 bedrooms and modern bathroom on the upper floor. The property has Upvc double glazing, gas central heating and a feature wood burner in the living room. There is a wide brick paved hardstand at front leading to the garage and the above feature level rear garden. EPC D 67.

### **Key Features**

- · 3 Bedroom Semi Detached House
- Feature Enclosed Level Southerly Facing Rear Garden
- · Feature Wood Burner
- · Modern Bathroom
- · Gardens Backing Onto Churchyard

- Extra Wide Plot With Car Hardstanding
- Good Sized Garage
- Gas Central Heating
- Upvc Double Glazing
- Popular Location On Western Side Of lvybridge