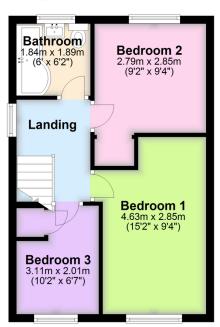

#### **Ground Floor** Approx. 55.9 sq. metres (601.2 sq. feet)

First Floor
Approx. 35.9 sq. metres (386.8 sq. feet)

Total area: approx. 91.8 sq. metres (988.1 sq. feet)