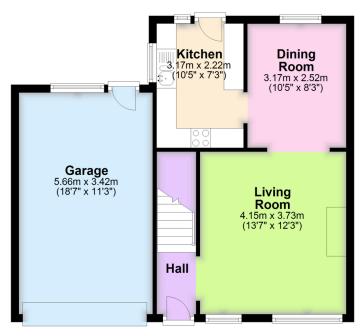

#### **Ground Floor** Approx. 55.9 sq. metres (601.2 sq. feet)

First Floor
Approx. 35.9 sq. metres (386.8 sq. feet)

Total area: approx. 91.8 sq. metres (988.1 sq. feet)