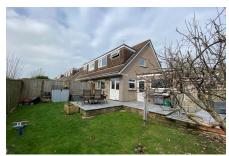

## Julian Road, Ivybridge, PL21 9BU

Guide Price £310.000

A fabulous 3 bedroom semi detached house benefitting from an extra wide plot with southerly facing rear garden backing onto a churchyard. The house has an entrance hall, living room, dining room and kitchen on the ground floor, together with landing, 3 bedrooms and modern bathroom on the upper floor. The property has Upvc double glazing, gas central heating and a feature wood burner in the living room. There is a wide brick paved hardstand at front leading to the garage and the above feature level rear garden. EPC D 67.

### **Key Features**

- · 3 Bedroom Semi Detached House
- Feature Enclosed Level Southerly Facing Rear Garden
- · Feature Wood Burner
- · Modern Bathroom
- · Gardens Backing Onto Churchyard

- Extra Wide Plot With Car Hardstanding
- Good Sized Garage
- Gas Central Heating
- Upvc Double Glazing
- Popular Location On Western Side Of lvybridge