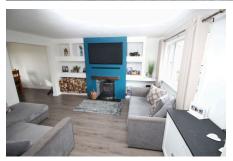

## Julian Road, Ivybridge, PL21 9BU

Guide Price £310.000

A fabulous 3 bedroom semi detached house benefitting from an extra wide plot with southerly facing rear garden backing onto a churchyard. The house has an entrance hall, living room, dining room and kitchen on the ground floor, together with landing, 3 bedrooms and modern bathroom on the upper floor. The property has Upvc double glazing, gas central heating and a feature wood burner in the living room. There is a wide brick paved hardstand at front leading to the garage and the above feature level rear garden. EPC D 67.

### **Key Features**

- · 3 Bedroom Semi Detached House
- Feature Enclosed Level Southerly Facing Rear Garden
- · Feature Wood Burner
- · Modern Bathroom
- · Gardens Backing Onto Churchyard

- Extra Wide Plot With Car Hardstanding
- Good Sized Garage
- Gas Central Heating
- Upvc Double Glazing
- Popular Location On Western Side Of lvybridge