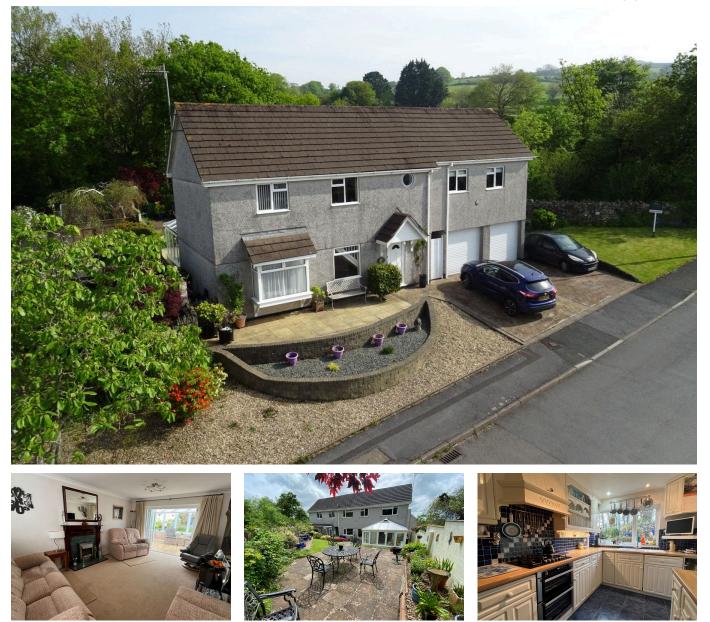

## Cole Lane, Ivybridge, PL21 0PN

£460,000

🍋 5 🚰 2 🚘 2

This extended five bedroom detached family home is brought to the market with the benefit of no onward chain. Enjoying an elevated position and situated at the entrance to the moors, this wonderful family home offers spacious and versatile accommodation. On the ground floor you will find a lounge with adjoining conservatory, separate dining room, fitted kitchen and downstairs WC, whilst upstairs there are five bedrooms, family bathroom and master en-suite shower room. Other benefits include a double garage, utility room and attractive front and rear gardens. EPC D 57.

## **Key Features**

- Five Bedroom Detached Family Home
- Extended Accommodation
- Lounge with Adjoining Conservatory
- Fitted Kitchen & Separate Utility Room
- Attractive Front & Rear Gardens

- Positioned Close To The Moors
- Master Bedroom With En-Suite Shower Room
- Separate Dining Room
- Double Garage & Driveway Parking
- Gas Central Heating & Double Glazing