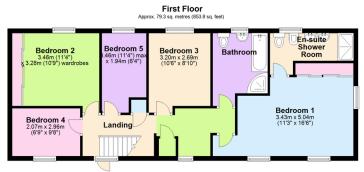

## Cole Lane, Ivybridge, PL21 0PN

£460,000

🍋 5 🚰 2 🚘 2

This extended five bedroom detached family home is brought to the market with the benefit of no onward chain. Enjoying an elevated position and situated at the entrance to the moors, this wonderful family home offers spacious and versatile accommodation. On the ground floor you will find a lounge with adjoining conservatory, separate dining room, fitted kitchen and downstairs WC, whilst upstairs there are five bedrooms, family bathroom and master en-suite shower room. Other benefits include a double garage, utility room and attractive front and rear gardens. EPC D 57.

## **Key Features**

- Five Bedroom Detached Family Home
- Extended Accommodation
- Lounge with Adjoining Conservatory
- Fitted Kitchen & Separate Utility Room
- Attractive Front & Rear Gardens

- Positioned Close To The Moors
- Master Bedroom With En-Suite Shower Room
- Separate Dining Room
- Double Garage & Driveway Parking
- Gas Central Heating & Double Glazing

Total area: approx. 176.4 sq. metres (1899.0 sq. feet)

01752 896020 | info@millingtontunnicliff.co.uk | 19 Fore Street, Ivybridge, Devon, PL21 9AB