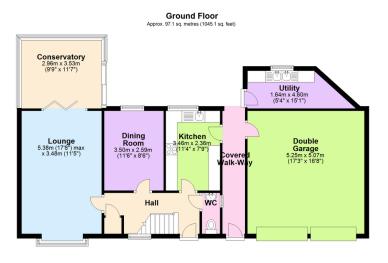

## Cole Lane, Ivybridge, PL21 0PN

£460,000

🍋 5 🚰 2 🚘 2

This extended five bedroom detached family home is brought to the market with the benefit of no onward chain. Enjoying an elevated position and situated at the entrance to the moors, this wonderful family home offers spacious and versatile accommodation. On the ground floor you will find a lounge with adjoining conservatory, separate dining room, fitted kitchen and downstairs WC, whilst upstairs there are five bedrooms, family bathroom and master en-suite shower room. Other benefits include a double garage, utility room and attractive front and rear gardens. EPC D 57.

## **Key Features**

- Five Bedroom Detached Family Home
- Extended Accommodation
- Lounge with Adjoining Conservatory
- Fitted Kitchen & Separate Utility Room
- Attractive Front & Rear Gardens

- Positioned Close To The Moors
- Master Bedroom With En-Suite Shower Room
- Separate Dining Room
- Double Garage & Driveway Parking
- Gas Central Heating & Double Glazing

Total area: approx. 176.4 sq. metres (1899.0 sq. feet)

01752 896020 | info@millingtontunnicliff.co.uk | 19 Fore Street, Ivybridge, Devon, PL21 9AB