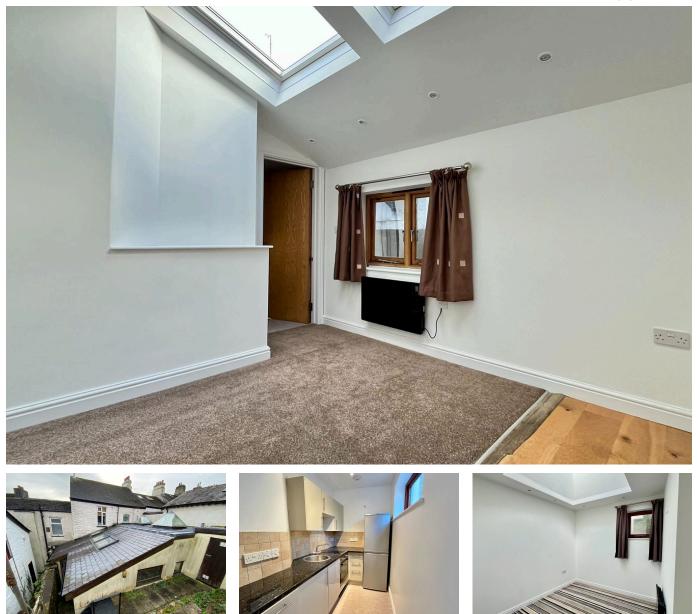

## Highland Street, Ivybridge, PL21 9AG

Offers Over £139,950

🍋 1 🚰 1 🚘 1

A rather unique attached bungalow, located within the heart of lvybridge, conveniently positioned off Fore Street. The property is perfect for a multitude of buyers to include those wanting a lock up and leave, or an investment. The property forms part of the former Highland Dental surgery and offers compact and well planned accommodation to include a glazed porch and hall, living room, kitchen, double bedroom and shower room. The property is unusual and modern in its design, with skylight windows and roof lanterns and benefits from electric heating. Externally there is a small patio which is approached by steps to side. EPC D 57.

## **Key Features**

- Unique Attached Bungalow
- Bedroom With Feature Roof Lantern
- Fitted Kitchen
- Entrance Hallway
- Courtyard Area

- Positioned Close To Town Centre
- Lounge
- Shower Room
- Electric Heating
- No Onward Chain