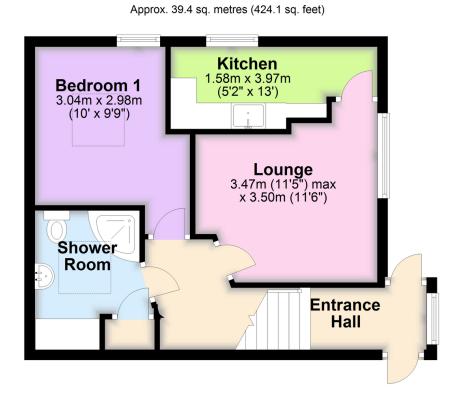

**Ground Floor** 

Total area: approx. 39.4 sq. metres (424.1 sq. feet)

01752 896020 | info@millingtontunnicliff.co.uk | 19 Fore Street, Ivybridge, Devon, PL21 9AB