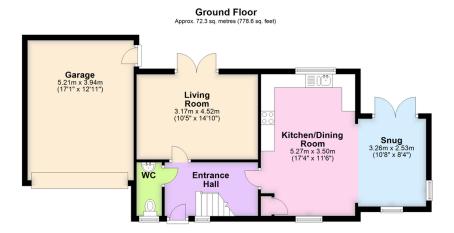

## 12 Higher Moor, Avonwick, South Brent, TQ10 9FE

Guide Price £465,000

A fabulous 3 bedroom detached house set within this popular cul de sac on a good size level plot with gardens backing onto a field. The property is beautifully presented, offering an entrance hall, cloakroom, living room, integrated kitchen/diner and open plan snug on the ground floor, together with landing, 3 bedrooms, family bathroom and en suite shower room on the upper floor. The house is double glazed, has oil fired central heating, modern sanitary fittings, upgraded radiators and solar panels. Externally there is a double width drive to the garage and a fabulous level enclosed rear garden. EPC C 75.

## **Key Features**

- Stunning 3 Bedroom Detached House
- · Integrated Kitchen/Diner With Snug
- · En Suite Shower Room
- Large Garage
- EPC C 75

- Feature Size Level Enclosed Rear Garden Backing Onto Field
- Cloakroom
- · Double Width Driveway
- Oil Fired Central Heating And Solar Panels
- · Double Glazing

First Floor Approx. 42.8 sq. metres (460.9 sq. feet)

Total area: approx. 115.2 sq. metres (1239.5 sq. feet)