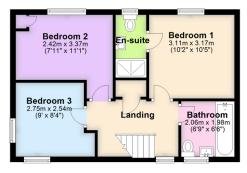

## 12 Higher Moor, Avonwick, South Brent, TQ10 9FE

Guide Price £465,000

A fabulous 3 bedroom detached house set within this popular cul de sac on a good size level plot with gardens backing onto a field. The property is beautifully presented, offering an entrance hall, cloakroom, living room, integrated kitchen/diner and open plan snug on the ground floor, together with landing, 3 bedrooms, family bathroom and en suite shower room on the upper floor. The house is double glazed, has oil fired central heating, modern sanitary fittings, upgraded radiators and solar panels. Externally there is a double width drive to the garage and a fabulous level enclosed rear garden. EPC C 75.

## **Key Features**

- Stunning 3 Bedroom Detached House
- · Integrated Kitchen/Diner With Snug
- · En Suite Shower Room
- Large Garage
- EPC C 75

- Feature Size Level Enclosed Rear Garden Backing Onto Field
- Cloakroom
- · Double Width Driveway
- Oil Fired Central Heating And Solar Panels
- · Double Glazing

First Floor Approx. 42.8 sq. metres (460.9 sq. feet)

Total area: approx. 115.2 sq. metres (1239.5 sq. feet)