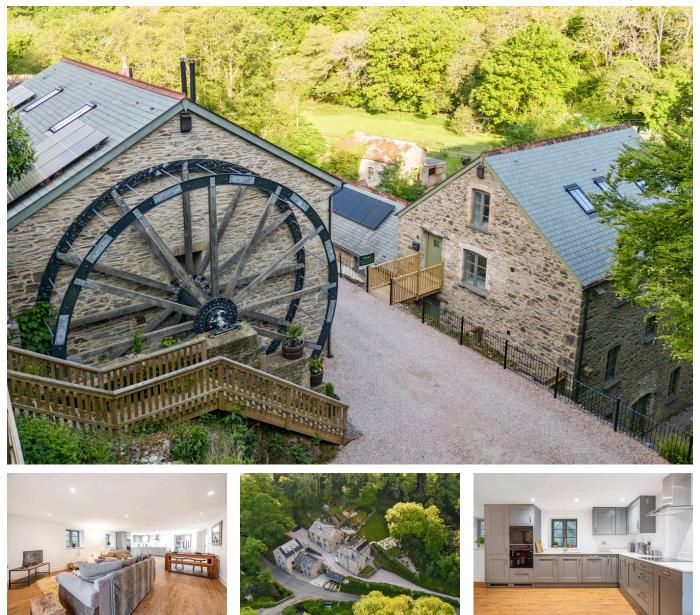

### Principal Mill, Loughtor Mill, Plympton, PL7 5BN

Guide Price £350,000

🍋 2 🚰 1 🚘 1

LAST HOME REMAINING! A stunning second and third floor maisonette, converted from part of the former Principal Building of Loughtor Mill. This award winning property comprises a completely separate and self contained entrance hallway, glorious open plan living room/kitchen with high end integrated appliances and an open plan dining area on the lower floor, together with landing, 2 double bedrooms and shower room on the upper floor. External there are communal wooded areas and an allocated car hardstanding with car charging point. The conversion is designed for the future, having ultrafast fibre, an air source heat pump, solar panels and double glazing. EPC A 97. No onward chain.

### **Key Features**

- Character Stone Faced Converted Second And Third Floor Maisonette
- Air Source Heat Pump And Solar Heating/ Hot Water
- Part Of Award Winning Redevelopment Of Former Mill
- Double Glazing
- Some Exposed Original Timbers to upper Floor

- 2 Double Bedrooms
- Electric Car Charging Point
- Impressive Open Plan Living/Kitchen With Integrated Appliances
- Underfloor Heating To Lower Floor
- EPC A 97

01752 896020 | info@millingtontunnicliff.co.uk | 19 Fore Street, Ivybridge, Devon, PL21 9AB