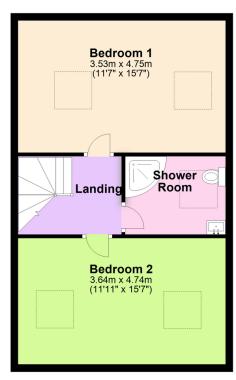

### Principal Mill, Loughtor Mill, Plympton, PL7 5BN

Guide Price £350,000

🍋 2 🚰 1 🚘 1

LAST HOME REMAINING! A stunning second and third floor maisonette, converted from part of the former Principal Building of Loughtor Mill. This award winning property comprises a completely separate and self contained entrance hallway, glorious open plan living room/kitchen with high end integrated appliances and an open plan dining area on the lower floor, together with landing, 2 double bedrooms and shower room on the upper floor. External there are communal wooded areas and an allocated car hardstanding with car charging point. The conversion is designed for the future, having ultrafast fibre, an air source heat pump, solar panels and double glazing. EPC A 97. No onward chain.

- 2 Double Bedrooms
- Electric Car Charging Point
- Impressive Open Plan Living/Kitchen With Integrated Appliances
- Underfloor Heating To Lower Floor
- EPC A 97

01752 896020 | info@millingtontunnicliff.co.uk | 19 Fore Street, Ivybridge, Devon, PL21 9AB

#### **Third Floor**