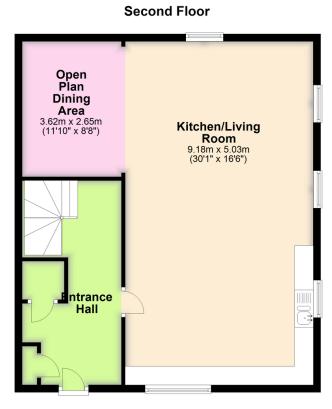

### Principal Mill, Loughtor Mill, Plympton, PL7 5BN

Guide Price £350,000

🍋 2 🚰 1 🚘 1

LAST HOME REMAINING! A stunning second and third floor maisonette, converted from part of the former Principal Building of Loughtor Mill. This award winning property comprises a completely separate and self contained entrance hallway, glorious open plan living room/kitchen with high end integrated appliances and an open plan dining area on the lower floor, together with landing, 2 double bedrooms and shower room on the upper floor. External there are communal wooded areas and an allocated car hardstanding with car charging point. The conversion is designed for the future, having ultrafast fibre, an air source heat pump, solar panels and double glazing. EPC A 97. No onward chain.

### **Key Features**

- Character Stone Faced Converted Second And Third Floor Maisonette
- Air Source Heat Pump And Solar Heating/ Hot Water
- Part Of Award Winning Redevelopment Of Former Mill
- Double Glazing
- Some Exposed Original Timbers to upper Floor

- 2 Double Bedrooms
- Electric Car Charging Point
- Impressive Open Plan Living/Kitchen With Integrated Appliances
- Underfloor Heating To Lower Floor
- EPC A 97

01752 896020 | info@millingtontunnicliff.co.uk | 19 Fore Street, Ivybridge, Devon, PL21 9AB