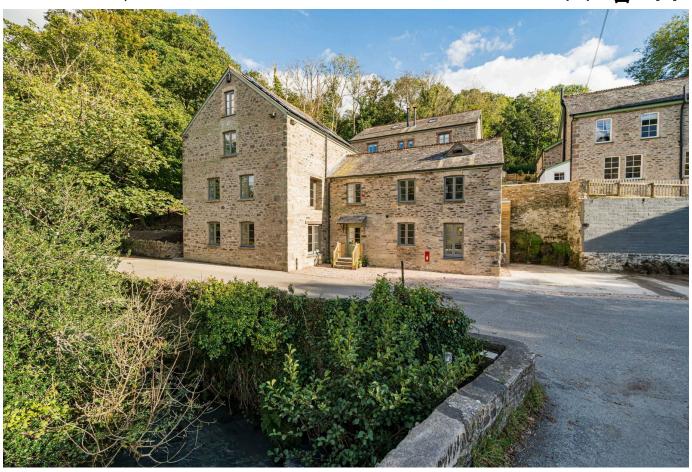

# Principal Mill, Loughtor Mill, Plympton, PL7 5BN

Guide Price £350,000

A stunning second and third floor maisonette, converted from part of the former Principal Building of Loughtor Mill. This award winning property comprises a completely separate and self contained entrance hallway, glorious open plan living room/kitchen with high end integrated appliances and an open plan dining area on the lower floor, together with landing, 2 double bedrooms and shower room on the upper floor. External there are communal wooded areas and an allocated car hardstanding with car charging point. The conversion is designed for the future, having ultrafast fibre, an air source heat pump, solar panels and double glazing. EPC A 97. No onward chain.