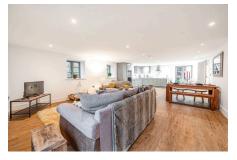

# Principal Mill, Loughtor Mill, Plympton, PL7 5BN

Guide Price £350,000

A stunning second and third floor maisonette, converted from part of the former Principal Building of Loughtor Mill. This award winning property comprises a completely separate and self contained entrance hallway, glorious open plan living room/kitchen with high end integrated appliances and an open plan dining area on the lower floor, together with landing, 2 double bedrooms and shower room on the upper floor. External there are communal wooded areas and an allocated car hardstanding with car charging point. The conversion is designed for the future, having ultrafast fibre, an air source heat pump, solar panels and double glazing. EPC A 97. No onward chain.

- 2 Double Bedrooms
- · Electric Car Charging Point
- · Impressive Open Plan Living/Kitchen With **Integrated Appliances**
- Underfloor Heating To Lower Floor
- EPC A 97