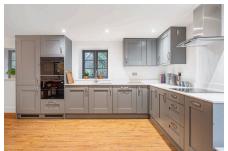

# Principal Mill, Loughtor Mill, Plympton, PL7 5BN

Guide Price £350,000

A stunning second and third floor maisonette, converted from part of the former Principal Building of Loughtor Mill. This award winning property comprises a completely separate and self contained entrance hallway, glorious open plan living room/kitchen with high end integrated appliances and an open plan dining area on the lower floor, together with landing, 2 double bedrooms and shower room on the upper floor. External there are communal wooded areas and an allocated car hardstanding with car charging point. The conversion is designed for the future, having ultrafast fibre, an air source heat pump, solar panels and double glazing. EPC A 97. No onward chain.

- 2 Double Bedrooms
- · Electric Car Charging Point
- · Impressive Open Plan Living/Kitchen With **Integrated Appliances**
- Underfloor Heating To Lower Floor
- EPC A 97