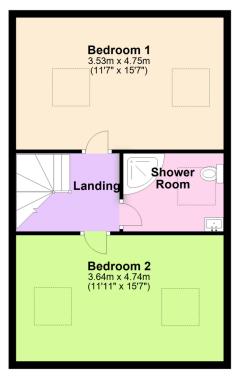

# Principal Mill, Loughtor Mill, Plympton, PL7 5BN

Guide Price £350,000

A stunning second and third floor maisonette, converted from part of the former Principal Building of Loughtor Mill. This award winning property comprises a completely separate and self contained entrance hallway, glorious open plan living room/kitchen with high end integrated appliances and an open plan dining area on the lower floor, together with landing, 2 double bedrooms and shower room on the upper floor. External there are communal wooded areas and an allocated car hardstanding with car charging point. The conversion is designed for the future, having ultrafast fibre, an air source heat pump, solar panels and double glazing. EPC A 97. No onward chain.

#### **Third Floor**