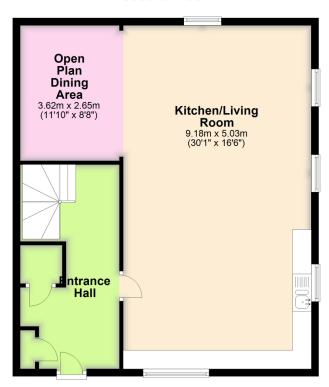

# Principal Mill, Loughtor Mill, Plympton, PL7 5BN

Guide Price £350,000

A stunning second and third floor maisonette, converted from part of the former Principal Building of Loughtor Mill. This award winning property comprises a completely separate and self contained entrance hallway, glorious open plan living room/kitchen with high end integrated appliances and an open plan dining area on the lower floor, together with landing, 2 double bedrooms and shower room on the upper floor. External there are communal wooded areas and an allocated car hardstanding with car charging point. The conversion is designed for the future, having ultrafast fibre, an air source heat pump, solar panels and double glazing. EPC A 97. No onward chain.

### **Second Floor**