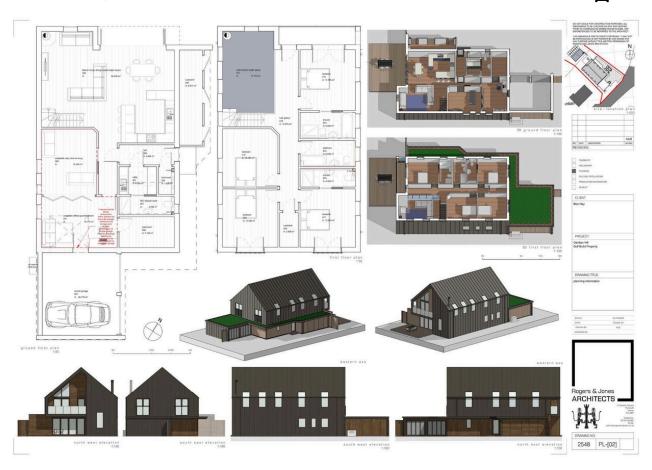

## Land With Planning Permission In Brixton, Plymouth

Guide Price £325,000

This is an excellent opportunity to acquire a building plot located on the edge of the highly sought-after village of Brixton. The plot comes with the added advantage of a live planning application for a four/five bedroom detached home, circa 2000 Sq Ft, complete with gardens and parking. Enjoying stunning panoramic views of the surrounding countryside and stretching towards the Moors, this plot offers an ideal setting for those looking to create their dream home.

## **Key Features**

- Opportunity To Acquire A Building Plot In Favourable Village
- Gardens
- · Services Available
- Panoramic Views
- Perfect Opportunity For Buyers Wishing To Build Their Own Home

- Planning For A 4/5 Bedroom Dwelling Circa 2000 Sq Ft
- Parking
- Planning Application Number: 4369/22/ ARM
- Private Drainage
- Contact The Selling Agent To Arrange A Viewing