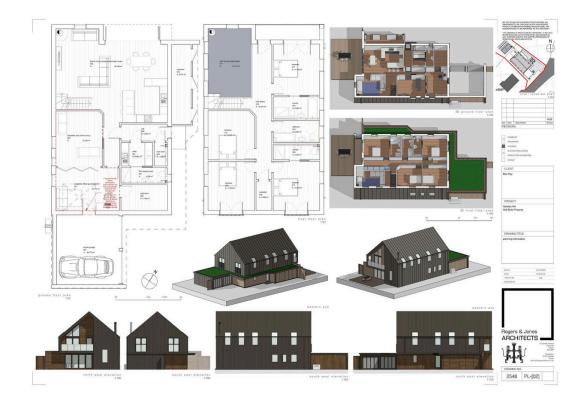

## Land With Planning Permission In Brixton, Plymouth

Guide Price £325,000

This is an excellent opportunity to acquire a building plot located on the edge of the highly sought-after village of Brixton. The plot comes with the added advantage of a live planning application for a four/five bedroom detached home, circa 2000 Sq Ft, complete with gardens and parking. Enjoying stunning panoramic views of the surrounding countryside and stretching towards the Moors, this plot offers an ideal setting for those looking to create their dream home.

## **Key Features**

- Opportunity To Acquire A Building Plot In Favourable Village
- Gardens
- · Services Available
- Panoramic Views
- Perfect Opportunity For Buyers Wishing To Build Their Own Home

- Planning For A 4/5 Bedroom Dwelling Circa 2000 Sq Ft
- Parking
- Planning Application Number: 4369/22/ ARM
- Private Drainage
- Contact The Selling Agent To Arrange A Viewing