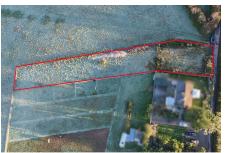

## Land With Planning Permission In Brixton, Plymouth

Guide Price £325,000

This is an excellent opportunity to acquire a building plot located on the edge of the highly sought-after village of Brixton. The plot comes with the added advantage of a live planning application for a four/five bedroom detached home, circa 2000 Sq Ft, complete with gardens and parking. Enjoying stunning panoramic views of the surrounding countryside and stretching towards the Moors, this plot offers an ideal setting for those looking to create their dream home.