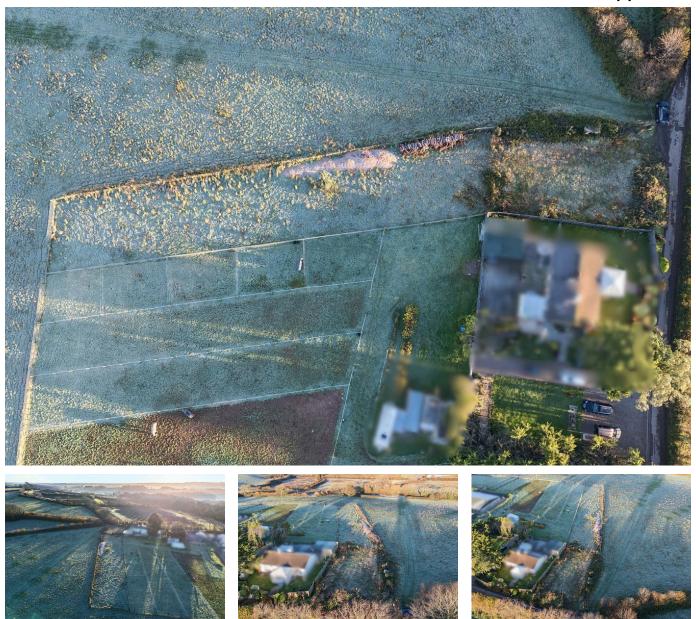

## Land With Planning Permission In Brixton, Plymouth

Guide Price £325,000

🍋 5 🚰 4 🚘 2

This is an excellent opportunity to acquire a building plot located on the edge of the highly sought-after village of Brixton. The plot comes with the added advantage of a live planning application for a four/five bedroom detached home, circa 2000 Sq Ft, complete with gardens and parking. Enjoying stunning panoramic views of the surrounding countryside and stretching towards the Moors, this plot offers an ideal setting for those looking to create their dream home.

## **Key Features**

- Opportunity To Acquire A Building Plot In Favourable Village
- Gardens
- Services Available
- Panoramic Views
- Perfect Opportunity For Buyers Wishing To Build Their Own Home

- Planning For A 4/5 Bedroom Dwelling Circa 2000 Sq Ft
- Parking
- Planning Application Number: 4369/22/ ARM
- Private Drainage
- Contact The Selling Agent To Arrange A Viewing