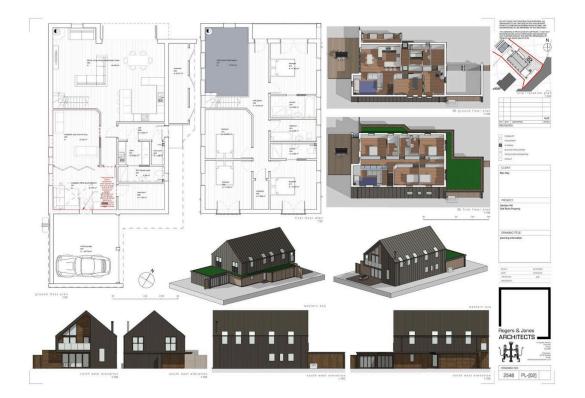

## Land With Planning Permission In Brixton, Plymouth

Guide Price £325,000

🍋 5 🚰 4 🚘 2

This is an excellent opportunity to acquire a building plot located on the edge of the highly sought-after village of Brixton. The plot comes with the added advantage of a live planning application for a four/five bedroom detached home, circa 2000 Sq Ft, complete with gardens and parking. Enjoying stunning panoramic views of the surrounding countryside and stretching towards the Moors, this plot offers an ideal setting for those looking to create their dream home.

## **Key Features**

- Opportunity To Acquire A Building Plot In Favourable Village
- Gardens
- Services Available
- Panoramic Views
- Perfect Opportunity For Buyers Wishing To Build Their Own Home

- Planning For A 4/5 Bedroom Dwelling Circa 2000 Sq Ft
- Parking
- Planning Application Number: 4369/22/ ARM
- Private Drainage
- Contact The Selling Agent To Arrange A Viewing