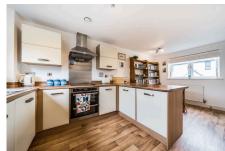

# Higher Moor, Avonwick, Devon, TQ10 9FE

Guide Price £279.950

A modern 3 bedroom semi detached house located within this popular cul de sac on the edge of Avonwick. The property is well kept and offers an entrance hall, cloakroom, living room, kitchen/ diner and utility on the ground floor, together with the 3 bedrooms and bathroom on the upper floor. The house is double glazed and has electric direct acting heating with solar boost for hot water. Externally there are two allocated parking spaces and an enclosed garden at rear. EPC D 59.

### **Key Features**

- · 3 Bedroom Semi Detached House
- Double Glazing
- Solar Panel Providing Hot Water Boost
- Cloakroom
- · Enclosed Rear Garden

- · Modern Kitchen/Diner
- · Direct Acting Electric Central Heating
- 2 Allocated Parking Spaces
- Modern Bathroom/WC
- EPC D 59