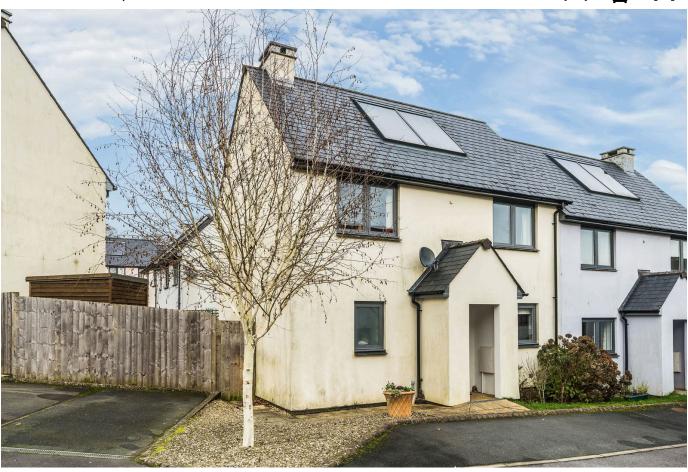

# Higher Moor, Avonwick, Devon, TQ10 9FE

Guide Price £279.950

A modern 3 bedroom semi detached house located within this popular cul de sac on the edge of Avonwick. The property is well kept and offers an entrance hall, cloakroom, living room, kitchen/ diner and utility on the ground floor, together with the 3 bedrooms and bathroom on the upper floor. The house is double glazed and has electric direct acting heating with solar boost for hot water. Externally there are two allocated parking spaces and an enclosed garden at rear. EPC D 59.

#### **Ground Floor**