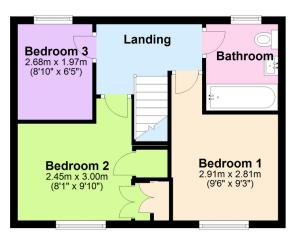

is popular cul de sac on the edge of Avonwick. The property is well kept and offers an entrance hall, cloakroom, living room, kitchen/ diner and utility on the ground floor, together with the 3 bedrooms and bathroom on the upper floor. The house is double glazed and has electric direct acting heating with solar boost for hot water. Externally there are two allocated parking spaces and an enclosed garden at rear. EPC D 59.











## www.millingtontunnicliff.co.uk

### **Key Features**

- · 3 Bedroom Semi Detached House
- Double Glazing
- Solar Panel Providing Hot Water Boost
- Cloakroom
- · Enclosed Rear Garden

- · Modern Kitchen/Diner
- · Direct Acting Electric Central Heating
- 2 Allocated Parking Spaces
- Modern Bathroom/WC
- EPC D 59

#### **Ground Floor**



#### **First Floor**