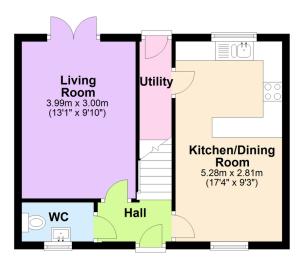

house located within this popular cul de sac on the edge of Avonwick. The property is well kept and offers an entrance hall, cloakroom, living room, kitchen/ diner and utility on the ground floor, together with the 3 bedrooms and bathroom on the upper floor. The house is double glazed and has electric direct acting heating with solar boost for hot water. Externally there are two allocated parking spaces and an enclosed garden at rear. EPC D 59.











## www.millingtontunnicliff.co.uk

### **Key Features**

- · 3 Bedroom Semi Detached House
- Double Glazing
- Solar Panel Providing Hot Water Boost
- Cloakroom
- · Enclosed Rear Garden

- · Modern Kitchen/Diner
- · Direct Acting Electric Central Heating
- 2 Allocated Parking Spaces
- Modern Bathroom/WC
- EPC D 59

#### **Ground Floor**



#### **First Floor**