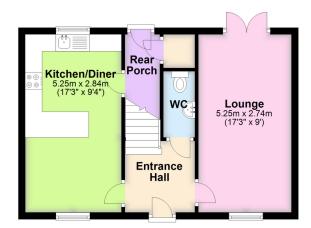

## Jubilee Cottages, Avonwick, South Brent, TQ10 9FF

£113,000 Page 3 Land 1

An opportunity to purchase a 40% share of the leasehold. A three bedroom double fronted home, positioned in the favourable village of Avonwick. The property offers lounge, kitchen/diner, downstairs WC, three good sized bedrooms and family bathroom. Outside there is an enclosed rear garden and allocated parking. The property enjoys views over the surrounding countryside and is offered for sale with no onward chain. EPC D 59.

#### **Key Features**

- · 40% Share Of Leasehold To Be Purchased
- · Three Bedrooms
- · Kitchen/Diner
- · Family Bathroom
- · Countryside Views

- · End Of Terrace Home
- · Lounge With French Doors To The Garden
- · Rear Porch & Downstairs WC
- · Enclosed Rear Garden
- · No Onward Chain

#### **Ground Floor**