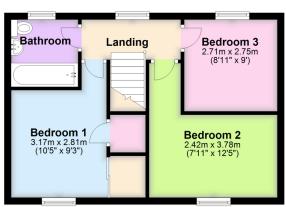

## Jubilee Cottages, Avonwick, South Brent, TQ10 9FF

£113,000 Page 3 Land 1

An opportunity to purchase a 40% share of the leasehold. A three bedroom double fronted home, positioned in the favourable village of Avonwick. The property offers lounge, kitchen/diner, downstairs WC, three good sized bedrooms and family bathroom. Outside there is an enclosed rear garden and allocated parking. The property enjoys views over the surrounding countryside and is offered for sale with no onward chain. EPC D 59.

#### **Key Features**

- · 40% Share Of Leasehold To Be Purchased
- · Three Bedrooms
- · Kitchen/Diner
- · Family Bathroom
- · Countryside Views

- · End Of Terrace Home
- · Lounge With French Doors To The Garden
- · Rear Porch & Downstairs WC
- · Enclosed Rear Garden
- · No Onward Chain

#### **First Floor**