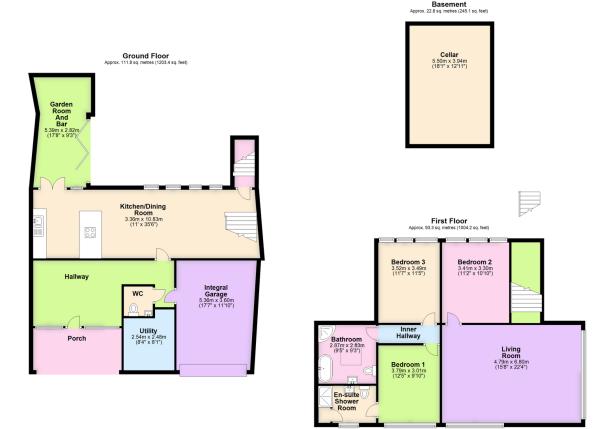

## School Lane, Plympton, Plymouth, PL7 1NQ

Guide Price £485,000

A fabulous 3 double bedroom detached house set within the heart of Plympton St Maurice. The house is architect designed and was part redeveloped from former stone outbuildings from a house on the main Fore Street. The accommodation comprises an open entrance porch, hallway, cloakroom, utility room, open plan kitchen/diner and sun lounge/bar on the ground floor, together with vaulted first floor rooms comprising of a living room, the 3 bedrooms, en suite shower room and family bathroom. The house is double glazed, gas centrally heated, has modern kitchen and bathroom/shower fittings. Externally there is a private southerly facing courtyard terrace an integral garage and cellar. Highly recommended. EPC D 57.

- Feature Open Plan Modern Kitchen/Diner
- Double Glazing
- · En Suite Shower Room
- Integral Garage
- Cellar Store

Total area: approx. 227.9 sq. metres (2452.7 sq. feet)