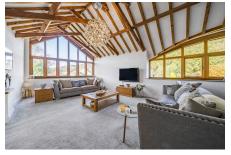

- Feature Open Plan Modern Kitchen/Diner
- Double Glazing
- · En Suite Shower Room
- Integral Garage
- Cellar Store

Total area: approx. 227.9 sq. metres (2452.7 sq. feet)