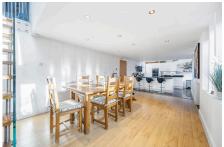

## School Lane, Plympton, Plymouth, PL7 1NQ

Guide Price £485,000

A fabulous 3 double bedroom detached house set within the heart of Plympton St Maurice. The house is architect designed and was part redeveloped from former stone outbuildings from a house on the main Fore Street. The accommodation comprises an open entrance porch, hallway, cloakroom, utility room, open plan kitchen/diner and sun lounge/bar on the ground floor, together with vaulted first floor rooms comprising of a living room, the 3 bedrooms, en suite shower room and family bathroom. The house is double glazed, gas centrally heated, has modern kitchen and bathroom/shower fittings. Externally there is a private southerly facing courtyard terrace an integral garage and cellar. Highly recommended. EPC D 57.

- Feature Open Plan Modern Kitchen/Diner
- Double Glazing
- · En Suite Shower Room
- Integral Garage
- Cellar Store

Total area: approx. 227.9 sq. metres (2452.7 sq. feet)