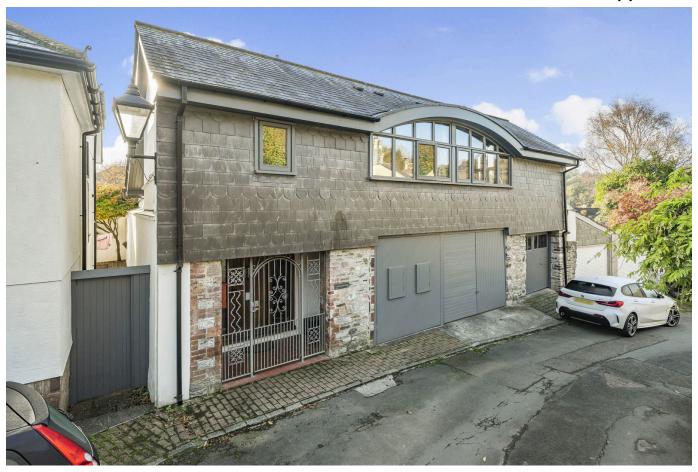

## **Key Features**

- Architect Designed 3 Double Bedroom Detached House
- First Floor Living Room With Vaulted Ceiling
- · Garden Room And Bar With BiFold Doors
- · 4 Piece Shower Room
- · Heart Of Plympton St Maurice