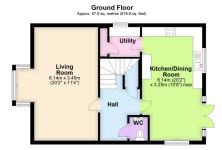

A fabulous 4 bedroom detached house set on the increasingly popular Filham Chase development by Bloor Homes. The house enjoys a prime elevated corner plot with south and westerly outlook. Accommodation comprises an entrance hall, cloakroom, living room, modern integrated kitchen/diner and utility on the ground floor, together with landing, the 4 bedrooms, en suite shower/WC and 4 piece family bathroom on the upper floor. The house had many extras when purchased to include oak internal doors, Upvc double glazing, gas central heating, upgraded kitchen, tiling and more. Externally there is a private drive to the garage and a level enclosed landscaped garden at side with views towards Western Beacon. No chain. EPC B 84.