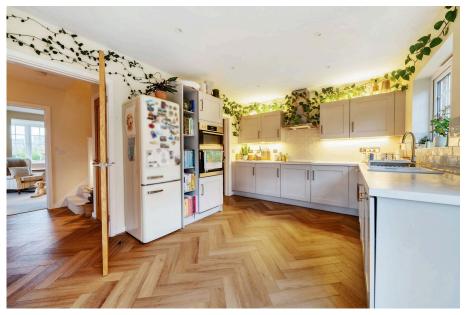

A fabulous 4 bedroom detached house set on the increasingly popular Filham Chase development by Bloor Homes. The house enjoys a prime elevated corner plot with south and westerly outlook. Accommodation comprises an entrance hall, cloakroom, living room, modern integrated kitchen/diner and utility on the ground floor, together with landing, the 4 bedrooms, en suite shower/WC and 4 piece family bathroom on the upper floor. The house had many extras when purchased to include oak internal doors, Upvc double glazing, gas central heating, upgraded kitchen, tiling and more. Externally there is a private drive to the garage and a level enclosed landscaped garden at side with views towards Western Beacon. No chain. EPC B 84.