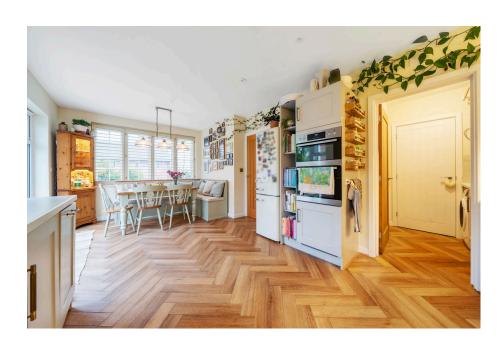

A fabulous 4 bedroom detached house set on the increasingly popular Filham Chase development by Bloor Homes. The house enjoys a prime elevated corner plot with south and westerly outlook. Accommodation comprises an entrance hall, cloakroom, living room, modern integrated kitchen/diner and utility on the ground floor, together with landing, the 4 bedrooms, en suite shower/WC and 4 piece family bathroom on the upper floor. The house had many extras when purchased to include oak internal doors, Upvc double glazing, gas central heating, upgraded kitchen, tiling and more. Externally there is a private drive to the garage and a level enclosed landscaped garden at side with views towards Western Beacon. No chain. EPC B 84.