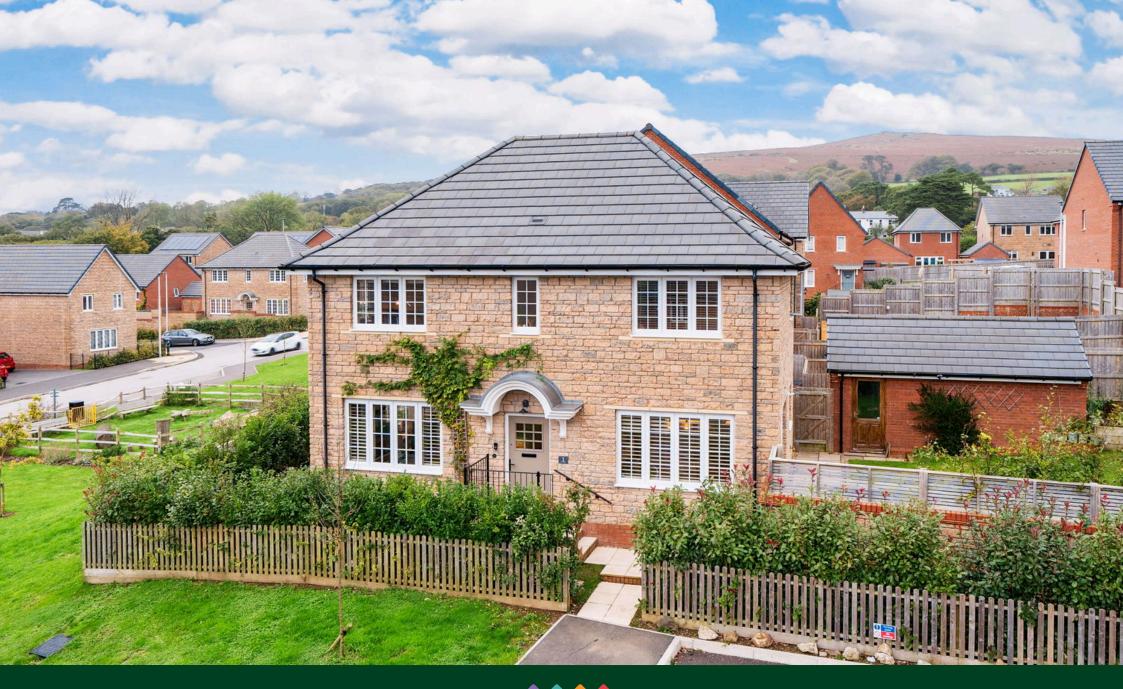

## MILLINGTON TUNNICLIFF

£520,000

- Stunning 4 Bedroom Detached House
- Modern Integrated Kitchen/ Diner With Double Aspect
- Oak Internal Doors
- 4 Piece Family Bathroom
- Level Landscaped Private Garden At Side With Views To Western Beacon

A fabulous 4 bedroom detached house set on the increasingly popular Filham Chase development by Bloor Homes. The house enjoys a prime elevated corner plot with south and westerly outlook. Accommodation comprises an entrance hall, cloakroom, living room, modern integrated kitchen/diner and utility on the ground floor, together with landing, the 4 bedrooms, en suite shower/WC and 4 piece family bathroom on the upper floor. The house had many extras when purchased to include oak internal doors, Upvc double glazing, gas central heating, upgraded kitchen, tiling and more. Externally there is a private drive to the garage and a level enclosed landscaped garden at side with views towards Western Beacon. No chain. EPC B 84.