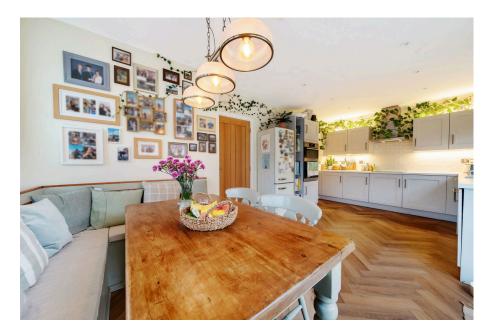

A fabulous 4 bedroom detached house set on the increasingly popular Filham Chase development by Bloor Homes. The house enjoys a prime elevated corner plot with south and westerly outlook. Accommodation comprises an entrance hall, cloakroom, living room, modern integrated kitchen/diner and utility on the ground floor, together with landing, the 4 bedrooms, en suite shower/WC and 4 piece family bathroom on the upper floor. The house had many extras when purchased to include oak internal doors, Upvc double glazing, gas central heating, upgraded kitchen, tiling and more. Externally there is a private drive to the garage and a level enclosed landscaped garden at side with views towards Western Beacon. No chain. EPC B 84.