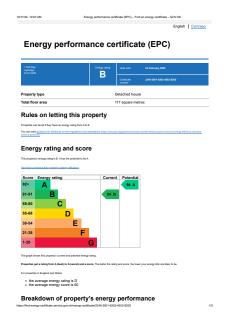

- Elevated Corner Plot With South And Westerly Outlook
- Cloakroom
- En Suite Shower/WC
- Private Driveway And Garage
- aped Private EPC B 84
  e With Views

Total area: approx. 114.0 sq. metres (1227.2 sq. feet)

A fabulous 4 bedroom detached house set on the increasingly popular Filham Chase development by Bloor Homes. The house enjoys a prime elevated corner plot with south and westerly outlook. Accommodation comprises an entrance hall, cloakroom, living room, modern integrated kitchen/diner and utility on the ground floor, together with landing, the 4 bedrooms, en suite shower/WC and 4 piece family bathroom on the upper floor. The house had many extras when purchased to include oak internal doors, Upvc double glazing, gas central heating, upgraded kitchen, tiling and more. Externally there is a private drive to the garage and a level enclosed landscaped garden at side with views towards Western Beacon. No chain. EPC B 84.