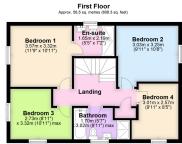

## MILLINGTON TUNNICLIFF

£520,000

- Stunning 4 Bedroom Detached House
- Modern Integrated Kitchen/ Diner With Double Aspect
- Oak Internal Doors
- 4 Piece Family Bathroom
- Level Landscaped Private Garden At Side With Views To Western Beacon

- Elevated Corner Plot With South And Westerly Outlook
- Cloakroom
- En Suite Shower/WC
- Private Driveway And Garage
- aped Private EPC B 84
  e With Views

Total area: approx. 114.0 sq. metres (1227.2 sq. feet)

A fabulous 4 bedroom detached house set on the increasingly popular Filham Chase development by Bloor Homes. The house enjoys a prime elevated corner plot with south and westerly outlook. Accommodation comprises an entrance hall, cloakroom, living room, modern integrated kitchen/diner and utility on the ground floor, together with landing, the 4 bedrooms, en suite shower/WC and 4 piece family bathroom on the upper floor. The house had many extras when purchased to include oak internal doors, Upvc double glazing, gas central heating, upgraded kitchen, tiling and more. Externally there is a private drive to the garage and a level enclosed landscaped garden at side with views towards Western Beacon. No chain. EPC B 84.