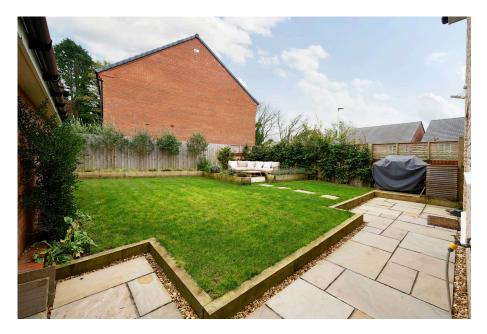

## MILLINGTON TUNNICLIFF

£520,000

- Stunning 4 Bedroom Detached House
- Modern Integrated Kitchen/ Diner With Double Aspect
- Oak Internal Doors
- 4 Piece Family Bathroom
- Level Landscaped Private Garden At Side With Views To Western Beacon

A fabulous 4 bedroom detached house set on the increasingly popular Filham Chase development by Bloor Homes. The house enjoys a prime elevated corner plot with south and westerly outlook. Accommodation comprises an entrance hall, cloakroom, living room, modern integrated kitchen/diner and utility on the ground floor, together with landing, the 4 bedrooms, en suite shower/WC and 4 piece family bathroom on the upper floor. The house had many extras when purchased to include oak internal doors, Upvc double glazing, gas central heating, upgraded kitchen, tiling and more. Externally there is a private drive to the garage and a level enclosed landscaped garden at side with views towards Western Beacon. No chain. EPC B 84.