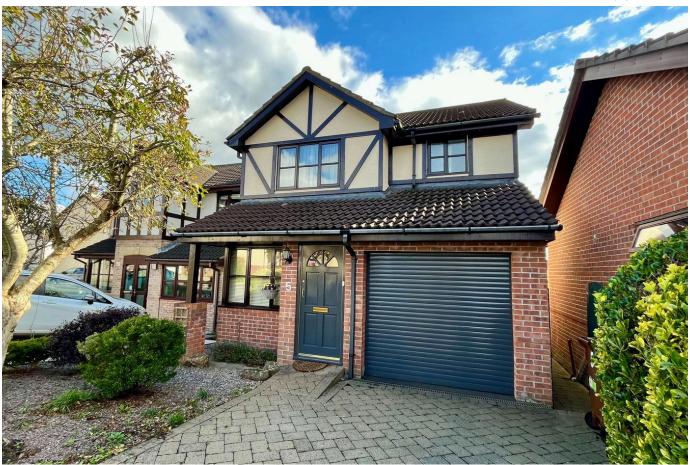

## Haytor Drive, Ivybridge, PL21 0TN

£369.950

A three bedroom detached house located in a quiet cul de sac, with an easy level walk to the Town Centre and local amenities. The property offers a good sized driveway to the front leading to the garage and a level enclosed garden to the rear with a sunny aspect. The internal accommodation comprises; lounge, dining room, downstairs WC and kitchen on the ground floor, whilst you will find three bedrooms, en suite and family bathroom on the first floor. Early internal viewing advised and the property is offered for sale with no onward chain. EPC D 66.

## **Key Features**

- · Detached Three Bedroom Home
- · Lounge & Dining Area
- · Downstairs WC
- · Family Bathroom
- Driveway Parking & Integral Garage

- Close Walking Distance To The Town Centre
- · Fitted Kitchen
- · Bedroom With En-Suite Shower Room
- Front & Rear Gardens
- · No Onward Chain