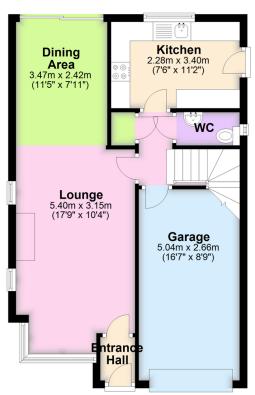

## Haytor Drive, Ivybridge, PL21 0TN

£369.950

A three bedroom detached house located in a quiet cul de sac, with an easy level walk to the Town Centre and local amenities. The property offers a good sized driveway to the front leading to the garage and a level enclosed garden to the rear with a sunny aspect. The internal accommodation comprises; lounge, dining room, downstairs WC and kitchen on the ground floor, whilst you will find three bedrooms, en suite and family bathroom on the first floor. Early internal viewing advised and the property is offered for sale with no onward chain. EPC D 66.

## **Key Features**

- · Detached Three Bedroom Home
- · Lounge & Dining Area
- · Downstairs WC
- · Family Bathroom
- Driveway Parking & Integral Garage

- Close Walking Distance To The Town Centre
- · Fitted Kitchen
- · Bedroom With En-Suite Shower Room
- Front & Rear Gardens
- · No Onward Chain

**Ground Floor** Approx. 54.5 sq. metres (587.1 sq. feet)

First Floor Approx. 43.8 sq. metres (471.5 sq. feet)

Total area: approx. 98.4 sq. metres (1058.6 sq. feet)