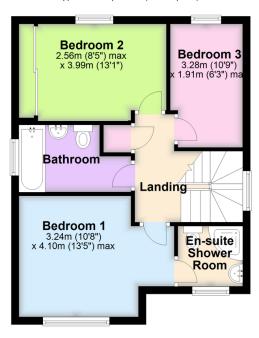

## Haytor Drive, Ivybridge, PL21 0TN

£369.950

A three bedroom detached house located in a quiet cul de sac, with an easy level walk to the Town Centre and local amenities. The property offers a good sized driveway to the front leading to the garage and a level enclosed garden to the rear with a sunny aspect. The internal accommodation comprises; lounge, dining room, downstairs WC and kitchen on the ground floor, whilst you will find three bedrooms, en suite and family bathroom on the first floor. Early internal viewing advised and the property is offered for sale with no onward chain. EPC D 66.

## **Key Features**

- · Detached Three Bedroom Home
- · Lounge & Dining Area
- · Downstairs WC
- · Family Bathroom
- Driveway Parking & Integral Garage

- Close Walking Distance To The Town Centre
- · Fitted Kitchen
- · Bedroom With En-Suite Shower Room
- Front & Rear Gardens
- · No Onward Chain

**Ground Floor** Approx. 54.5 sq. metres (587.1 sq. feet)

First Floor Approx. 43.8 sq. metres (471.5 sq. feet)

Total area: approx. 98.4 sq. metres (1058.6 sq. feet)