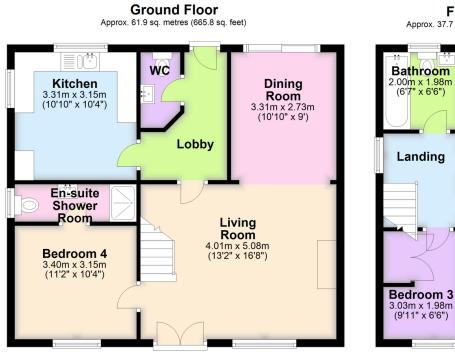

First Floor Approx. 37.7 sq. metres (405.7 sq. feet)

**Bedroom 2** 

3.43m x 3.00m (11'3" x 9'10")

Bedroom 1

3.89m x 3.00m (12'9" x 9'10")

01752 896020 | info@millingtontunnicliff.co.uk | 19 Fore Street, Ivybridge, Devon, PL21 9AB

Total area: approx. 99.5 sq. metres (1071.5 sq. feet)