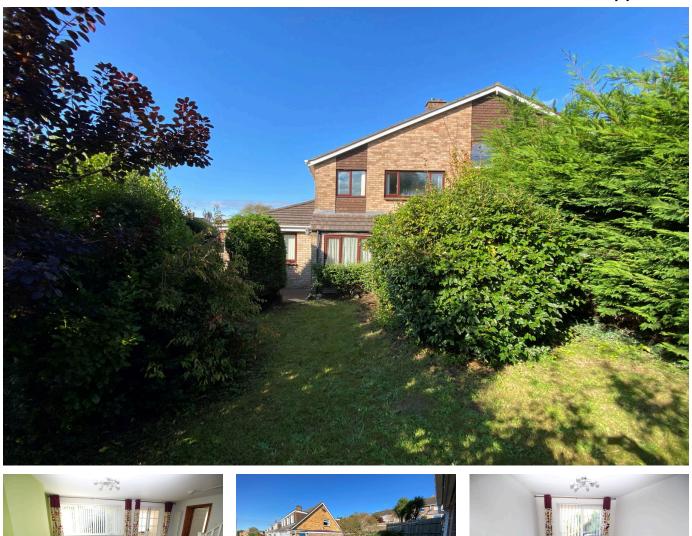

## 2 St. Austin Close

£310,000

🍋 4 🚰 2 🚘 2

A spacious and extended 4 bedroom semi detached house set at the start of this popular cul de sac on the western side of Ivybridge. The house has an entrance porch, living room, dining room, lobby, cloakroom, kitchen, 4th bedroom and en suite shower room on the ground floor, together with landing, 3 further bedrooms and bathroom/WC on the upper floor. The house is Upvc double glazed and gas centrally heated. Externally there is a corner plot with level gardens laid to lawn, a drive and garage. No chain. EPC C 73.

## **Key Features**

- Extended 4 Bedroom Semi Detached House
- 2 Reception Rooms
- En Suite Shower/WC
- Upvc Double Glazing
- Kitchen With Range Cooker

- Mainly level Corner Plot
- Cloakroom
- Garage And Drive
- Gas Central Heating
- No Chain