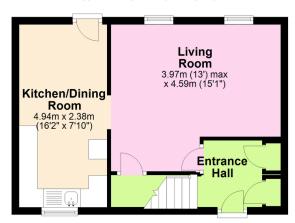

relatively modern cul de sac in the heart of Sparkwell. The house is being sold on an 80% shared ownership basis with Devon Rule. Accommodation comprises an entrance hall, living room and kitchen/diner on the ground floor, together with the 3 bedrooms and bathroom on the upper floor. There are small gardens. The house is Upvc double glazed and has individual electric heaters. no chain. EPC E 52.











### www.millingtontunnicliff.co.uk

## **Key Features**

- · 3 Bedroom Semi Detached House
- Rental And Service Charge Of £164.40 pcm
- Electric Heating
- EPC E 52
- · No Chain

- 80% Shared Ownership With Guinness Trust
- Upvc Double Glazing
- · Central Village Cul De Sac
- Small Gardens
- · Convenient For Local Amenities

#### **Ground Floor** Approx. 34.9 sq. metres (375.7 sq. feet)



#### First Floor Approx. 34.9 sq. metres (375.7 sq. feet)



Total area: approx. 69.8 sq. metres (751.3 sq. feet)