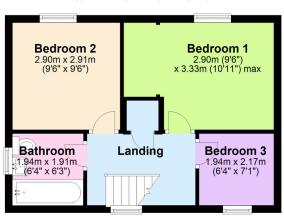

#### First Floor Approx. 34.9 sq. metres (375.7 sq. feet)

Total area: approx. 69.8 sq. metres (751.3 sq. feet)