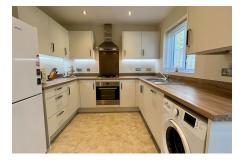

## **Key Features**

- Three Double Bedroom Home
- · Lounge With Box Window
- · Downstairs WC
- Principle Bedroom To The Second Floor With En-Suite Shower Room
- · Front & Rear Gardens

- Arranged Over Three Floors
- Fitted Kitchen/Diner With French Doors Onto The Garden
- Two Double Bedrooms & Bathroom To The First Floor
- Larger Than Average Garage & Driveway
- · No Onward Chain