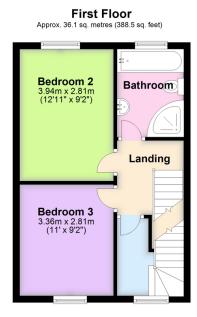

## Hazel Lane, Saxon Gate, Ivybridge, PL21 0ZA

£339,950 PA 2 PA 1

Offered for sale with no onward chain, this modern three storey semi detached home is located on the popular Saxon Gate Development. This three bedroom home offers spacious accommodation throughout to include, lounge, kitchen/diner and downstairs WC to the ground floor, whilst on the first floor you will find two double bedrooms and family bathroom. The principle bedroom suite is located on the second floor with elevated views towards the front and an en-suite shower room. The property benefits from a larger than average garage, driveway parking and a good sized garden to the rear. EPC B 84

## **Key Features**

- Three Double Bedroom Home
- · Lounge With Box Window
- · Downstairs WC
- Principle Bedroom To The Second Floor With En-Suite Shower Room
- · Front & Rear Gardens

- Arranged Over Three Floors
- Fitted Kitchen/Diner With French Doors Onto The Garden
- Two Double Bedrooms & Bathroom To The First Floor
- Larger Than Average Garage & Driveway
- · No Onward Chain

Total area: approx. 98.2 sq. metres (1057.3 sq. feet)