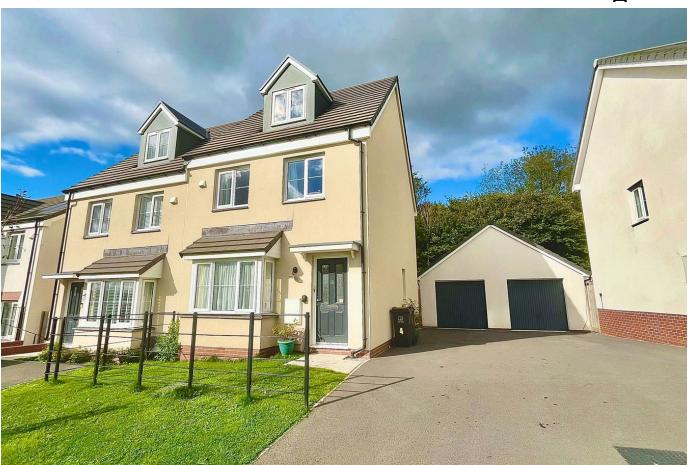

## Hazel Lane, Saxon Gate, Ivybridge, PL21 0ZA

£339,950 PA 2 PA 1

Offered for sale with no onward chain, this modern three storey semi detached home is located on the popular Saxon Gate Development. This three bedroom home offers spacious accommodation throughout to include, lounge, kitchen/diner and downstairs WC to the ground floor, whilst on the first floor you will find two double bedrooms and family bathroom. The principle bedroom suite is located on the second floor with elevated views towards the front and an en-suite shower room. The property benefits from a larger than average garage, driveway parking and a good sized garden to the rear. EPC B 84

## **Key Features**

- Three Double Bedroom Home
- · Lounge With Box Window
- · Downstairs WC
- Principle Bedroom To The Second Floor With En-Suite Shower Room
- · Front & Rear Gardens

- Arranged Over Three Floors
- Fitted Kitchen/Diner With French Doors Onto The Garden
- Two Double Bedrooms & Bathroom To The First Floor
- Larger Than Average Garage & Driveway
- · No Onward Chain