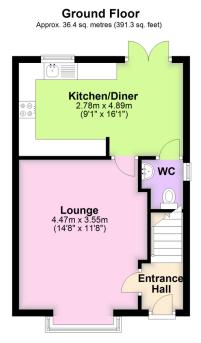

## Hazel Lane, Saxon Gate, Ivybridge, PL21 0ZA

£339,950 PA 2 PA 1

Offered for sale with no onward chain, this modern three storey semi detached home is located on the popular Saxon Gate Development. This three bedroom home offers spacious accommodation throughout to include, lounge, kitchen/diner and downstairs WC to the ground floor, whilst on the first floor you will find two double bedrooms and family bathroom. The principle bedroom suite is located on the second floor with elevated views towards the front and an en-suite shower room. The property benefits from a larger than average garage, driveway parking and a good sized garden to the rear. EPC B 84

## **Key Features**

- Three Double Bedroom Home
- · Lounge With Box Window
- · Downstairs WC
- Principle Bedroom To The Second Floor With En-Suite Shower Room
- · Front & Rear Gardens

- Arranged Over Three Floors
- Fitted Kitchen/Diner With French Doors Onto The Garden
- Two Double Bedrooms & Bathroom To The First Floor
- Larger Than Average Garage & Driveway
- · No Onward Chain

Total area: approx. 98.2 sq. metres (1057.3 sq. feet)