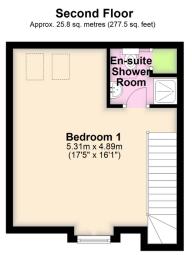

## Hazel Lane, Saxon Gate, Ivybridge, PL21 0ZA

£339,950 PA 2 PA 1

Offered for sale with no onward chain, this modern three storey semi detached home is located on the popular Saxon Gate Development. This three bedroom home offers spacious accommodation throughout to include, lounge, kitchen/diner and downstairs WC to the ground floor, whilst on the first floor you will find two double bedrooms and family bathroom. The principle bedroom suite is located on the second floor with elevated views towards the front and an en-suite shower room. The property benefits from a larger than average garage, driveway parking and a good sized garden to the rear. EPC B 84

## **Key Features**

- Three Double Bedroom Home
- · Lounge With Box Window
- · Downstairs WC
- Principle Bedroom To The Second Floor With En-Suite Shower Room
- · Front & Rear Gardens

- Arranged Over Three Floors
- Fitted Kitchen/Diner With French Doors Onto The Garden
- Two Double Bedrooms & Bathroom To The First Floor
- Larger Than Average Garage & Driveway
- · No Onward Chain

Total area: approx. 98.2 sq. metres (1057.3 sq. feet)