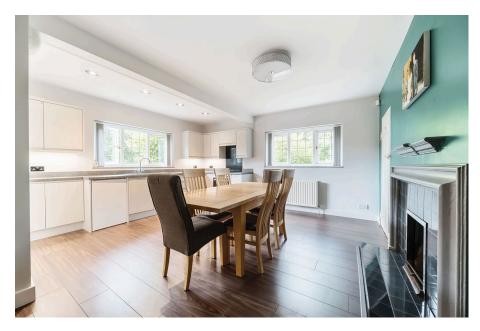

- Adapted Accommodation To Provide A One Bedroom Annexe
- · Lounge With Woodburning Stove
- Five Bedrooms
- Formal Garden
- Tandem Double Garage And Gas Central Heating & Double Glazing

Built in 1925, The Old Vicarage offers spacious accommodation throughout and is currently arranged as 5 bedroom home with the addition of a ground floor annexe. The property retains a host of original features to include fireplaces, flagstone floor and a Delabole slate roof, yet some of rooms within the property have been recently modernised by the current owners.