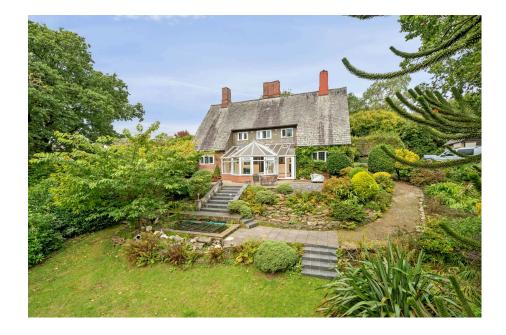

## Ugborough Road, Bittaford, Ivybridge, PL21 0ER

Guide Price £750,000

- · Substantial Five Bedroom Home In Village Location
- · Kitchen/Breakfast Room With Aga
- Study & Conservatory
- En-Suite Bathroom & Family Just Under One Acre Of **Shower Room**
- Driveway

- Adapted Accommodation To Provide A One Bedroom Annexe
- · Lounge With Woodburning Stove
- Five Bedrooms
- Formal Garden
- Tandem Double Garage And Gas Central Heating & Double Glazing

Built in 1925, The Old Vicarage offers spacious accommodation throughout and is currently arranged as 5 bedroom home with the addition of a ground floor annexe. The property retains a host of original features to include fireplaces, flagstone floor and a Delabole slate roof, yet some of rooms within the property have been recently modernised by the current owners.

The rooms are elegant and generously proportioned and offer ample space for those looking for a substantial family home or multi-generational living. Sat on approximately an acre of mature gardens, the property benefits from tandem double garage and ample parking. An internal viewing is highly recommended to fully appreciate everything this home has to offer. EPC D 62.