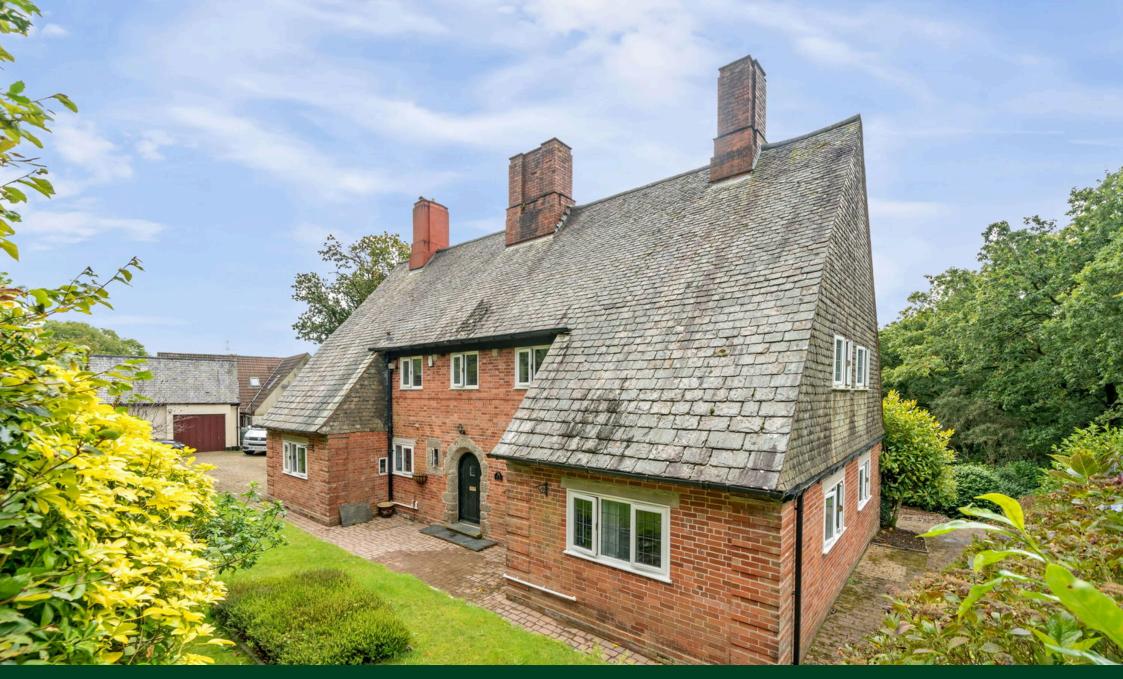

## Ugborough Road, Bittaford, Ivybridge, PL21 0ER

Guide Price £750,000

- · Substantial Five Bedroom Home In Village Location
- · Kitchen/Breakfast Room With Aga
- Study & Conservatory
- En-Suite Bathroom & Family Just Under One Acre Of **Shower Room**
- Driveway

- Adapted Accommodation To Provide A One Bedroom Annexe
- · Lounge With Woodburning Stove
- Five Bedrooms
- Formal Garden
- Tandem Double Garage And Gas Central Heating & Double Glazing

Built in 1925, The Old Vicarage offers spacious accommodation throughout and is currently arranged as 5 bedroom home with the addition of a ground floor annexe. The property retains a host of original features to include fireplaces, flagstone floor and a Delabole slate roof, yet some of rooms within the property have been recently modernised by the current owners.

The rooms are elegant and generously proportioned and offer ample space for those looking for a substantial family home or multi-generational living. Sat on approximately an acre of mature gardens, the property benefits from tandem double garage and ample parking. An internal viewing is highly recommended to fully appreciate everything this home has to offer. EPC D 62.