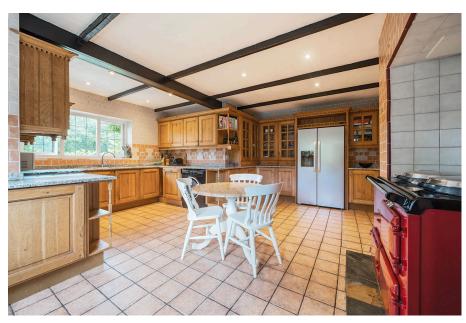

## Ugborough Road, Bittaford, Ivybridge, PL21 0ER

Guide Price £750,000

- · Substantial Five Bedroom Home In Village Location
- · Kitchen/Breakfast Room With Aga
- Study & Conservatory
- En-Suite Bathroom & Family Just Under One Acre Of **Shower Room**
- Driveway

- Adapted Accommodation To Provide A One Bedroom Annexe
- · Lounge With Woodburning Stove
- Five Bedrooms
- Formal Garden
- Tandem Double Garage And Gas Central Heating & Double Glazing

Built in 1925, The Old Vicarage offers spacious accommodation throughout and is currently arranged as 5 bedroom home with the addition of a ground floor annexe. The property retains a host of original features to include fireplaces, flagstone floor and a Delabole slate roof, yet some of rooms within the property have been recently modernised by the current owners.