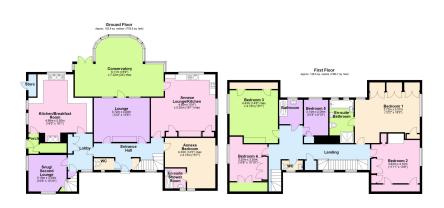

Total area: approx. 292.4 sq. metres (3147.2 sq. feet

01752 896020 | info@millingtontunnicliff.co.uk | 19 Fore Street, Ivybridge, Devon, PL21 9AB