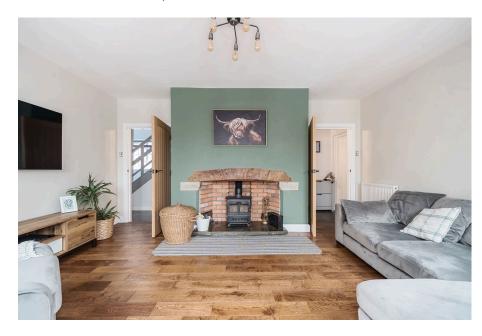

- Adapted Accommodation To Provide A One Bedroom Annexe
- · Lounge With Woodburning Stove
- Five Bedrooms
- Formal Garden
- Tandem Double Garage And Gas Central Heating & Double Glazing

Built in 1925, The Old Vicarage offers spacious accommodation throughout and is currently arranged as 5 bedroom home with the addition of a ground floor annexe. The property retains a host of original features to include fireplaces, flagstone floor and a Delabole slate roof, yet some of rooms within the property have been recently modernised by the current owners.