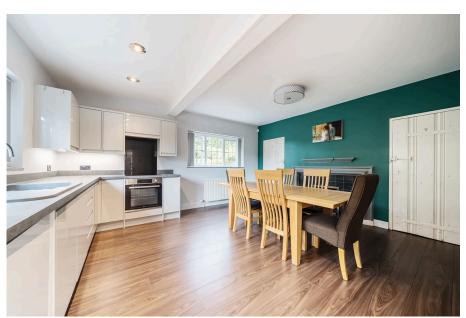

- Adapted Accommodation To Provide A One Bedroom Annexe
- · Lounge With Woodburning Stove
- Five Bedrooms
- Formal Garden
- Tandem Double Garage And Gas Central Heating & Double Glazing

Built in 1925, The Old Vicarage offers spacious accommodation throughout and is currently arranged as 5 bedroom home with the addition of a ground floor annexe. The property retains a host of original features to include fireplaces, flagstone floor and a Delabole slate roof, yet some of rooms within the property have been recently modernised by the current owners.