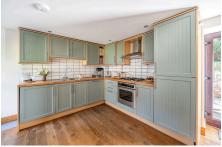

## Stable Barn, Venn Farm, Brixton, PL8 2AX

A character stable conversion set within the heart of the popular South Hams village of Brixton. Accommodation comprises of a spacious open plan living/dining/kitchen and study/lobby on the ground floor, together with landing, WC, bedroom and en suite shower/WC on the upper floor. The property boasts a wealth of charm and offers oak internal joinery work, an arrow slit window and modern benefits to include gas central heating and double glazing. Externally there is an enclosed rear garden and parking to the front for two vehicles. No chain. EPC C 73.

## **Key Features**

- · Character Stable Conversion
- Double Glazing
- Integrated Kitchen Appliances
- · Off Road Parking For 2 vehicles
- · No Chain

- · Vaulted Ceilings To Upper Floors
- · Gas Central Heating
- · Oak Internal Joinery Work
- Enclosed Rear Garden
- En Suite Shower/WC And Separate WC