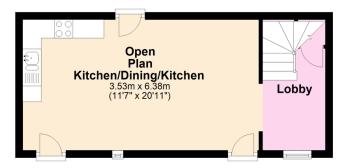

## Stable Barn, Venn Farm, Brixton, PL8 2AX

A character stable conversion set within the heart of the popular South Hams village of Brixton. Accommodation comprises of a spacious open plan living/dining/kitchen and study/lobby on the ground floor, together with landing, WC, bedroom and en suite shower/WC on the upper floor. The property boasts a wealth of charm and offers oak internal joinery work, an arrow slit window and modern benefits to include gas central heating and double glazing. Externally there is an enclosed rear garden and parking to the front for two vehicles. No chain. EPC C 73.

#### **Ground Floor** Approx. 28.9 sq. metres (310.6 sq. feet)