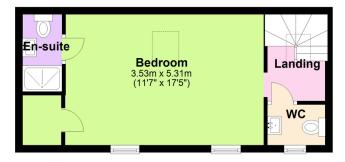

## Stable Barn, Venn Farm, Brixton, PL8 2AX

A character stable conversion set within the heart of the popular South Hams village of Brixton. Accommodation comprises of a spacious open plan living/dining/kitchen and study/lobby on the ground floor, together with landing, WC, bedroom and en suite shower/WC on the upper floor. The property boasts a wealth of charm and offers oak internal joinery work, an arrow slit window and modern benefits to include gas central heating and double glazing. Externally there is an enclosed rear garden and parking to the front for two vehicles. No chain. EPC C 73.

#### First Floor Approx. 28.8 sq. metres (309.7 sq. feet)

Total area: approx. 57.6 sq. metres (620.3 sq. feet)