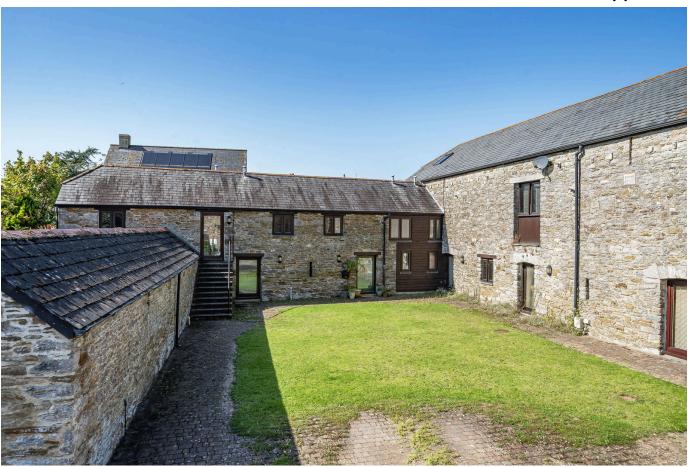

## Stable Barn, Venn Farm, Brixton, PL8 2AX

A character stable conversion set within the heart of the popular South Hams village of Brixton. Accommodation comprises of a spacious open plan living/dining/kitchen and study/lobby on the ground floor, together with landing, WC, bedroom and en suite shower/WC on the upper floor. The property boasts a wealth of charm and offers oak internal joinery work, an arrow slit window and modern benefits to include gas central heating and double glazing. Externally there is an enclosed rear garden and parking to the front for two vehicles. No chain. EPC C 73.

## **Key Features**

- · Character Stable Conversion
- Double Glazing
- Integrated Kitchen Appliances
- · Off Road Parking For 2 vehicles
- · No Chain

- · Vaulted Ceilings To Upper Floors
- · Gas Central Heating
- · Oak Internal Joinery Work
- Enclosed Rear Garden
- En Suite Shower/WC And Separate WC