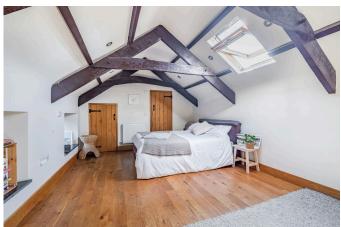

## First Floor Approx. 28.8 sq. metres (309.7 sq. feet)

Total area: approx. 57.6 sq. metres (620.3 sq. feet)

A character mid terraced barn conversion set within the heart of the popular South Hams village of Brixton. Accommodation comprises of a spacious open plan living/dining/kitchen and study/lobby on the ground floor, together with landing, WC, bedroom and en suite shower/WC on the upper floor. The property boasts a wealth of charm and offers oak internal joinery work, an arrow slit window and modern benefits to include gas central heating and double glazing. Externally there is an enclosed rear garden and parking to the front. No chain. EPC C 73.