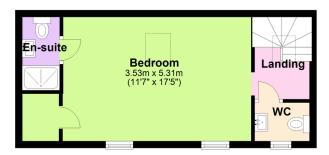

## First Floor Approx. 28.8 sq. metres (309.7 sq. feet)

Total area: approx. 57.6 sq. metres (620.3 sq. feet)

A character mid terraced barn conversion set within the heart of the popular South Hams village of Brixton. Accommodation comprises of a spacious open plan living/dining/kitchen and study/lobby on the ground floor, together with landing, WC, bedroom and en suite shower/WC on the upper floor. The property boasts a wealth of charm and offers oak internal joinery work, an arrow slit window and modern benefits to include gas central heating and double glazing. Externally there is an enclosed rear garden and parking to the front. No chain. EPC C 73.