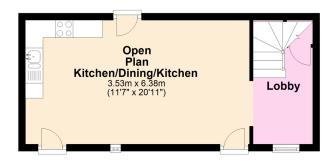

# MILLINGTON TUNNICLIFF

www.millingtontunnicliff.co.uk

### Stable Barn, Venn Farm, Brixton, PL8 2AX























#### www.millingtontunnicliff.co.uk

- · Character Barn Conversion
- Double Glazing
- Integrated Kitchen Appliances
- Off Road Parking
- · No Chain

- Vaulted Ceilings To Upper Floors
- Gas Central Heating
- Oak Internal Joinery Work
- Enclosed Rear Garden
- En Suite Shower/WC And Separate WC

### Ground Floor Approx. 28.9 sg. metres (310.6 sg. feet)



## First Floor Approx. 28.8 sq. metres (309.7 sq. feet)



Total area: approx. 57.6 sq. metres (620.3 sq. feet)

A character mid terraced barn conversion set within the heart of the popular South Hams village of Brixton. Accommodation comprises of a spacious open plan living/dining/kitchen and study/lobby on the ground floor, together with landing, WC, bedroom and en suite shower/WC on the upper floor. The property boasts a wealth of charm and offers oak internal joinery work, an arrow slit window and modern benefits to include gas central heating and double glazing. Externally there is an enclosed rear garden and parking to the front. No chain. EPC C 73.