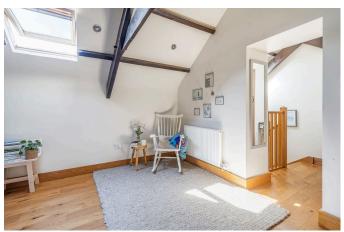

## First Floor Approx. 28.8 sq. metres (309.7 sq. feet)

Total area: approx. 57.6 sq. metres (620.3 sq. feet)

A character mid terraced barn conversion set within the heart of the popular South Hams village of Brixton. Accommodation comprises of a spacious open plan living/dining/kitchen and study/lobby on the ground floor, together with landing, WC, bedroom and en suite shower/WC on the upper floor. The property boasts a wealth of charm and offers oak internal joinery work, an arrow slit window and modern benefits to include gas central heating and double glazing. Externally there is an enclosed rear garden and parking to the front. No chain. EPC C 73.