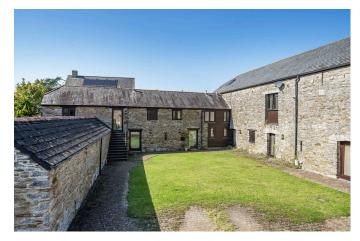

### Stable Barn, Venn Farm, Brixton, PL8 2AX

## First Floor Approx. 28.8 sq. metres (309.7 sq. feet)

Total area: approx. 57.6 sq. metres (620.3 sq. feet)

A character mid terraced barn conversion set within the heart of the popular South Hams village of Brixton. Accommodation comprises of a spacious open plan living/dining/kitchen and study/lobby on the ground floor, together with landing, WC, bedroom and en suite shower/WC on the upper floor. The property boasts a wealth of charm and offers oak internal joinery work, an arrow slit window and modern benefits to include gas central heating and double glazing. Externally there is an enclosed rear garden and parking to the front. No chain. EPC C 73.