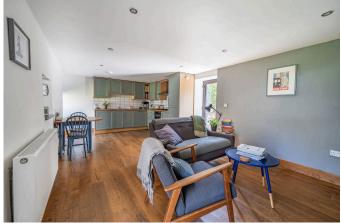

## First Floor Approx. 28.8 sq. metres (309.7 sq. feet)

Total area: approx. 57.6 sq. metres (620.3 sq. feet)

A character mid terraced barn conversion set within the heart of the popular South Hams village of Brixton. Accommodation comprises of a spacious open plan living/dining/kitchen and study/lobby on the ground floor, together with landing, WC, bedroom and en suite shower/WC on the upper floor. The property boasts a wealth of charm and offers oak internal joinery work, an arrow slit window and modern benefits to include gas central heating and double glazing. Externally there is an enclosed rear garden and parking to the front. No chain. EPC C 73.