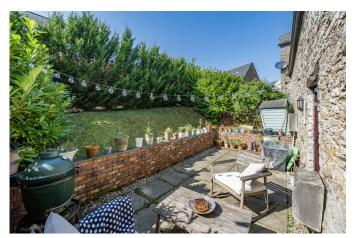

## First Floor Approx. 28.8 sq. metres (309.7 sq. feet)

Total area: approx. 57.6 sq. metres (620.3 sq. feet)

A character mid terraced barn conversion set within the heart of the popular South Hams village of Brixton. Accommodation comprises of a spacious open plan living/dining/kitchen and study/lobby on the ground floor, together with landing, WC, bedroom and en suite shower/WC on the upper floor. The property boasts a wealth of charm and offers oak internal joinery work, an arrow slit window and modern benefits to include gas central heating and double glazing. Externally there is an enclosed rear garden and parking to the front. No chain. EPC C 73.