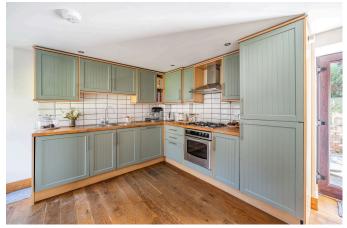

#### www.millingtontunnicliff.co.uk

- · Character Barn Conversion
- Double Glazing
- Integrated Kitchen Appliances
- Off Road Parking
- · No Chain

- Vaulted Ceilings To Upper Floors
- Gas Central Heating
- Oak Internal Joinery Work
- Enclosed Rear Garden
- En Suite Shower/WC And Separate WC

## First Floor Approx. 28.8 sq. metres (309.7 sq. feet)

Total area: approx. 57.6 sq. metres (620.3 sq. feet)

A character mid terraced barn conversion set within the heart of the popular South Hams village of Brixton. Accommodation comprises of a spacious open plan living/dining/kitchen and study/lobby on the ground floor, together with landing, WC, bedroom and en suite shower/WC on the upper floor. The property boasts a wealth of charm and offers oak internal joinery work, an arrow slit window and modern benefits to include gas central heating and double glazing. Externally there is an enclosed rear garden and parking to the front. No chain. EPC C 73.