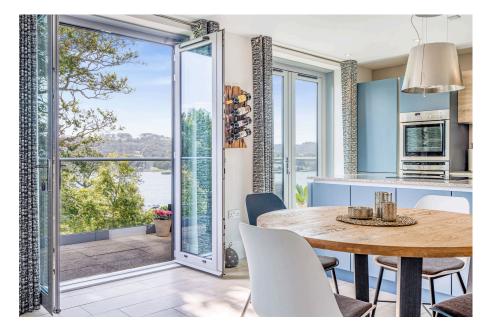

An exceptional 3 double bedroom second floor apartment set on the south western corner of this prestigious development, enjoying arguably one of Plymouth's finest vistas with aspect towards Plymouth Sound and Cremyll. The property is approached off a communal landing with picture window looking south which leads to a self contained entrance, fabulous open plan living/dining/kitchen having high end integrated appliances and no less than three sets of French doors to a balcony, family shower room, the 3 bedrooms and high end en suite bathroom. The apartment has underfloor gas fired heating, coated aluminium picture windows and a full length paved balcony with stainless steel and glazed railings. There is an allocated car hardstand immediately outside and a further space nearby. No chain. EPC B 83.