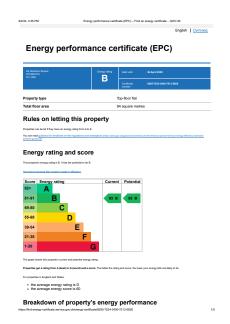

## Maritime Square, Plymouth, PL1 4SX

Guide Price £585,000 Page 1

- Exceptional 3 Double Bedroom Second Floor Apartment
- High End Integrated Kitchen
- Three Sets Of French Doors To The Southerly Facing Balcony
  • Coated Aluminium Double
- **Glazed Picture Windows** Throughout • EPC B 83

An exceptional 3 double bedroom second floor apartment set on the south western corner of this prestigious development, enjoying arguably one of Plymouth's finest vistas with aspect towards Plymouth Sound and Cremyll. The property is approached off a communal landing with picture window looking south which leads to a self contained entrance, fabulous open plan living/dining/kitchen having high end integrated appliances and no less than three sets of French doors to a balcony, family shower room, the 3 bedrooms and high end en suite bathroom. The apartment has underfloor gas fired heating, coated aluminium picture windows and a full length paved balcony with stainless steel and glazed railings. There is an allocated car hardstand immediately outside and a further space nearby. No chain. EPC B 83.