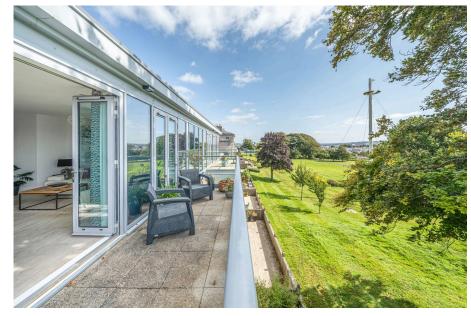

An exceptional 3 double bedroom second floor apartment set on the south western corner of this prestigious development, enjoying arguably one of Plymouth's finest vistas with aspect towards Plymouth Sound and Cremyll. The property is approached off a communal landing with picture window looking south which leads to a self contained entrance, fabulous open plan living/dining/kitchen having high end integrated appliances and no less than three sets of French doors to a balcony, family shower room, the 3 bedrooms and high end en suite bathroom. The apartment has underfloor gas fired heating, coated aluminium picture windows and a full length paved balcony with stainless steel and glazed railings. There is an allocated car hardstand immediately outside and a further space nearby. No chain. EPC B 83.