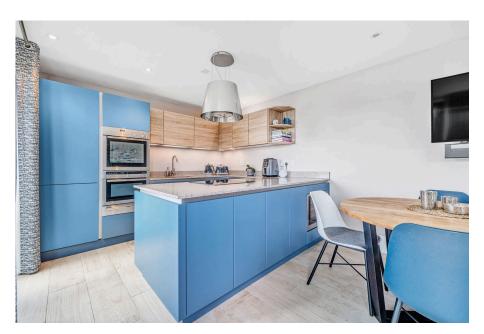

## Maritime Square, Plymouth, PL1 4SX

Guide Price £585,000 Page 1

- Exceptional 3 Double Bedroom Second Floor Apartment
- High End Integrated Kitchen
- Three Sets Of French Doors To The Southerly Facing Balcony
  • Coated Aluminium Double
- **Glazed Picture Windows** Throughout • EPC B 83

An exceptional 3 double bedroom second floor apartment set on the south western corner of this prestigious development, enjoying arguably one of Plymouth's finest vistas with aspect towards Plymouth Sound and Cremyll. The property is approached off a communal landing with picture window looking south which leads to a self contained entrance, fabulous open plan living/dining/kitchen having high end integrated appliances and no less than three sets of French doors to a balcony, family shower room, the 3 bedrooms and high end en suite bathroom. The apartment has underfloor gas fired heating, coated aluminium picture windows and a full length paved balcony with stainless steel and glazed railings. There is an allocated car hardstand immediately outside and a further space nearby. No chain. EPC B 83.