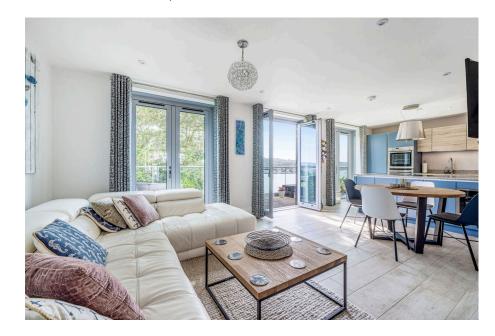

An exceptional 3 double bedroom second floor apartment set on the south western corner of this prestigious development, enjoying arguably one of Plymouth's finest vistas with aspect towards Plymouth Sound and Cremyll. The property is approached off a communal landing with picture window looking south which leads to a self contained entrance, fabulous open plan living/dining/kitchen having high end integrated appliances and no less than three sets of French doors to a balcony, family shower room, the 3 bedrooms and high end en suite bathroom. The apartment has underfloor gas fired heating, coated aluminium picture windows and a full length paved balcony with stainless steel and glazed railings. There is an allocated car hardstand immediately outside and a further space nearby. No chain. EPC B 83.