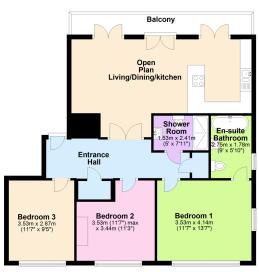

An exceptional 3 double bedroom second floor apartment set on the south western corner of this prestigious development, enjoying arguably one of Plymouth's finest vistas with aspect towards Plymouth Sound and Cremyll. The property is approached off a communal landing with picture window looking south which leads to a self contained entrance, fabulous open plan living/dining/kitchen having high end integrated appliances and no less than three sets of French doors to a balcony, family shower room, the 3 bedrooms and high end en suite bathroom. The apartment has underfloor gas fired heating, coated aluminium picture windows and a full length paved balcony with stainless steel and glazed railings. There is an allocated car hardstand immediately outside and a further space nearby. No chain. EPC B 83.

## Second Floor Approx. 88.6 sq. metres (953.6 sq. feet)

Total area: approx. 88.6 sq. metres (953.6 sq. feet)

01752 896020 | info@millingtontunnicliff.co.uk | 19 Fore Street, Ivybridge, Devon, PL21 9AB