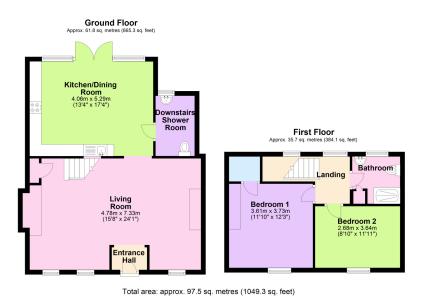

This charming 18th Century cottage is positioned in the sought after village of Holbeton. Located close to Mothecombe Beach and the Erme Estuary, this two double bedroom cottage has been extended to the rear and retains many character features. The property briefly comprises, living room, kitchen/dining room, downstairs shower room, two double bedrooms and upstairs bathroom. Externally there is an enclosed garden and parking for one vehicle. EPC E40