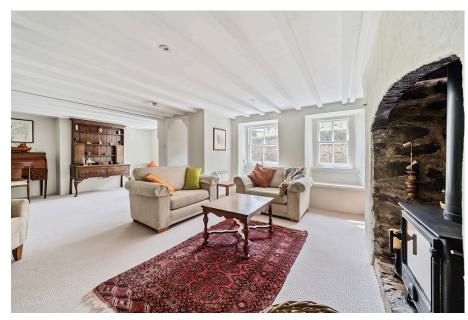

This charming 18th Century cottage is positioned in the sought after village of Holbeton. Located close to Mothecombe Beach and the Erme Estuary, this two double bedroom cottage has been extended to the rear and retains many character features. The property briefly comprises, living room, kitchen/dining room, downstairs shower room, two double bedrooms and upstairs bathroom. Externally there is an enclosed garden and parking for one vehicle. EPC E40