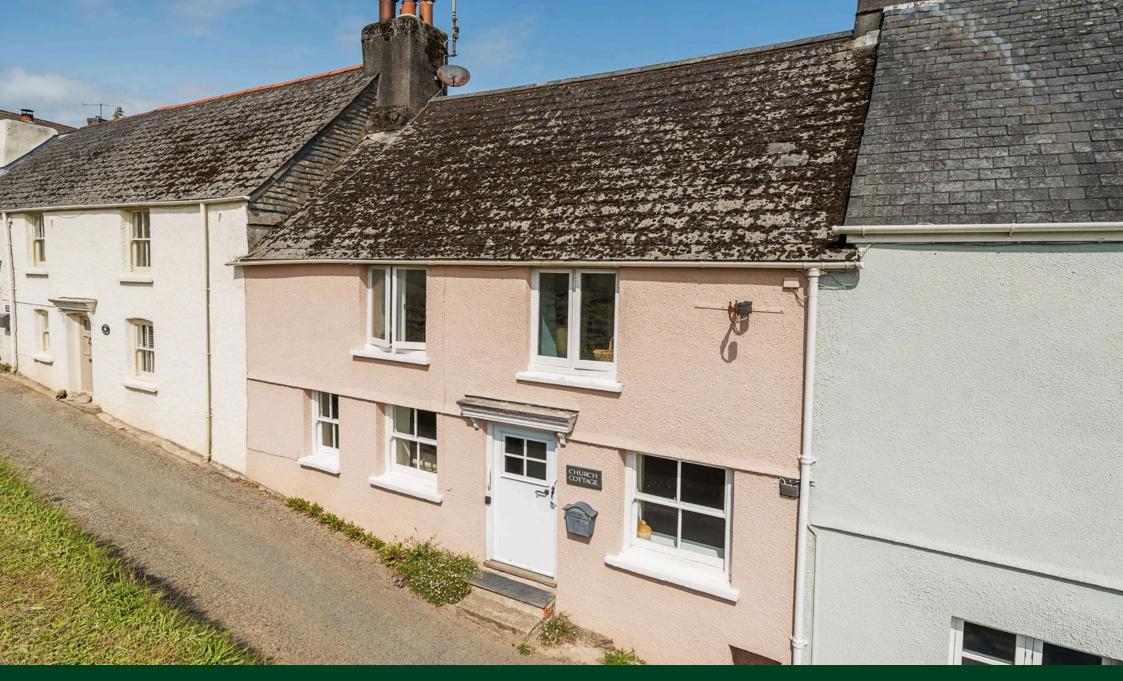

This charming 18th Century cottage is positioned in the sought after village of Holbeton. Located close to Mothecombe Beach and the Erme Estuary, this two double bedroom cottage has been extended to the rear and retains many character features. The property briefly comprises, living room, kitchen/dining room, downstairs shower room, two double bedrooms and upstairs bathroom. Externally there is an enclosed garden and parking for one vehicle. EPC E40