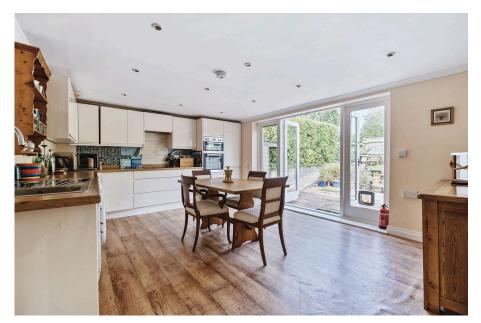

## Church Hill, Holbeton, PL8 1LN

Offers Over £350,000

- Two Bedroom Cottage In Village Location
- Extended Kitchen/Dining Room
- Two Double Bedrooms
- Parking
- No Onward Chain

- · Living Room With Fireplace
- Downstairs Shower Room & First Floor Bathroom
- · Enclosed Rear Garden
- Sought After Location
- Close To Mothecombe Beach And The Erme Estuary

This charming 18th Century cottage is positioned in the sought after village of Holbeton. Located close to Mothecombe Beach and the Erme Estuary, this two double bedroom cottage has been extended to the rear and retains many character features. The property briefly comprises, living room, kitchen/dining room, downstairs shower room, two double bedrooms and upstairs bathroom. Externally there is an enclosed garden and parking for one vehicle. EPC E40