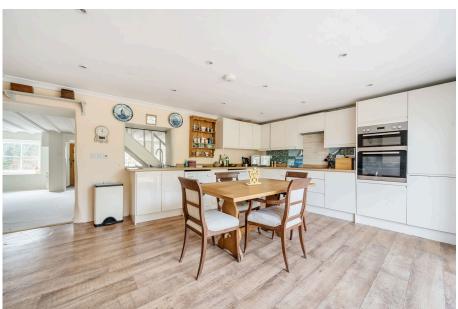

## Church Hill, Holbeton, PL8 1LN

Offers Over £350,000

- Two Bedroom Cottage In Village Location
- Extended Kitchen/Dining Room
- Two Double Bedrooms
- Parking
- No Onward Chain

- · Living Room With Fireplace
- Downstairs Shower Room & First Floor Bathroom
- · Enclosed Rear Garden
- Sought After Location
- Close To Mothecombe Beach And The Erme Estuary

This charming 18th Century cottage is positioned in the sought after village of Holbeton. Located close to Mothecombe Beach and the Erme Estuary, this two double bedroom cottage has been extended to the rear and retains many character features. The property briefly comprises, living room, kitchen/dining room, downstairs shower room, two double bedrooms and upstairs bathroom. Externally there is an enclosed garden and parking for one vehicle. EPC E40