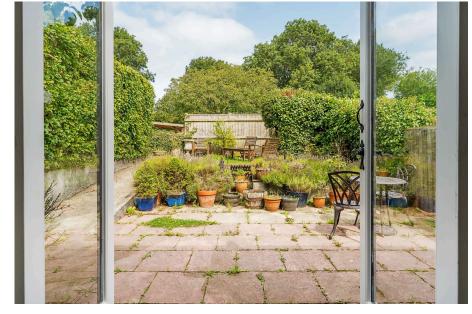

This charming 18th Century cottage is positioned in the sought after village of Holbeton. Located close to Mothecombe Beach and the Erme Estuary, this two double bedroom cottage has been extended to the rear and retains many character features. The property briefly comprises, living room, kitchen/dining room, downstairs shower room, two double bedrooms and upstairs bathroom. Externally there is an enclosed garden and parking for one vehicle. EPC E40