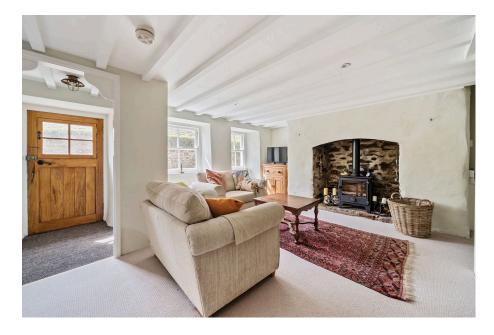

This charming 18th Century cottage is positioned in the sought after village of Holbeton. Located close to Mothecombe Beach and the Erme Estuary, this two double bedroom cottage has been extended to the rear and retains many character features. The property briefly comprises, living room, kitchen/dining room, downstairs shower room, two double bedrooms and upstairs bathroom. Externally there is an enclosed garden and parking for one vehicle. EPC E40