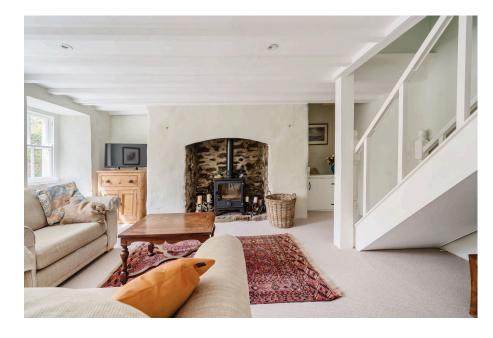

This charming 18th Century cottage is positioned in the sought after village of Holbeton. Located close to Mothecombe Beach and the Erme Estuary, this two double bedroom cottage has been extended to the rear and retains many character features. The property briefly comprises, living room, kitchen/dining room, downstairs shower room, two double bedrooms and upstairs bathroom. Externally there is an enclosed garden and parking for one vehicle. EPC E40