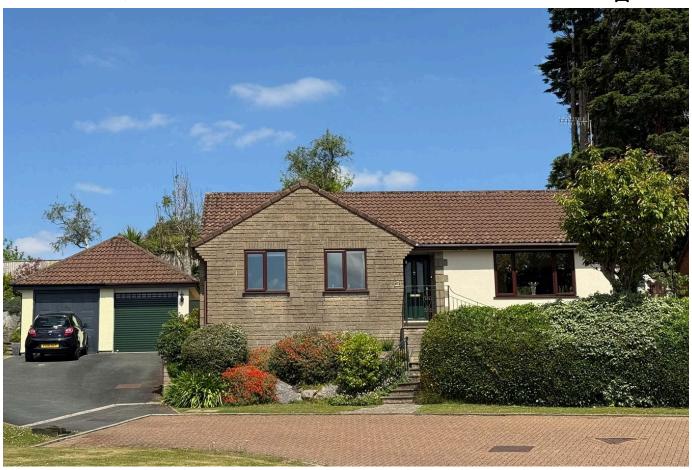

## New Meadow, Ivybridge, PL21 9PT

Guide Price £370.000

An elevated 3 bedroom detached bungalow benefitting from southerly facing views at front and level access from the driveway at the side. The bungalow has an entrance hall, living room leading to a dining area, kitchen, family bathroom, the 3 bedrooms and en suite shower room. Externally there are landscaped gardens geared for ease of maintenance and a single garage. The bungalow is Upvc double glazed and gas centrally heated. No chain. EPC D 68.

### **Key Features**

- 3 Bedroom Detached Bungalow
- Elevated Southerly Views At Front
- · En Suite Shower Room
- Gas Central Heating
- · Landscaped Rear Garden

- 2 Reception Rooms
- · No Onward Chain
- · Upvc Double Glazing
- Garage
- EPC D 68