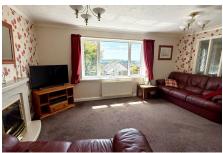

## New Meadow, Ivybridge, PL21 9PT

Guide Price £370.000

An elevated 3 bedroom detached bungalow benefitting from southerly facing views at front and level access from the driveway at the side. The bungalow has an entrance hall, living room leading to a dining area, kitchen, family bathroom, the 3 bedrooms and en suite shower room. Externally there are landscaped gardens geared for ease of maintenance and a single garage. The bungalow is Upvc double glazed and gas centrally heated. No chain. EPC D 68.

### **Key Features**

- 3 Bedroom Detached Bungalow
- Elevated Southerly Views At Front
- · En Suite Shower Room
- Gas Central Heating
- · Landscaped Rear Garden

- 2 Reception Rooms
- · No Onward Chain
- · Upvc Double Glazing
- Garage
- EPC D 68