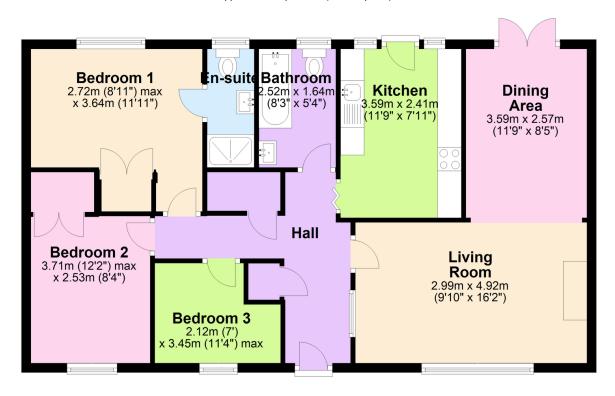

## New Meadow, Ivybridge, PL21 9PT

Guide Price £370.000

An elevated 3 bedroom detached bungalow benefitting from southerly facing views at front and level access from the driveway at the side. The bungalow has an entrance hall, living room leading to a dining area, kitchen, family bathroom, the 3 bedrooms and en suite shower room. Externally there are landscaped gardens geared for ease of maintenance and a single garage. The bungalow is Upvc double glazed and gas centrally heated. No chain. EPC D 68.

#### **Ground Floor**

Approx. 80.5 sq. metres (866.5 sq. feet)

Total area: approx. 80.5 sq. metres (866.5 sq. feet)