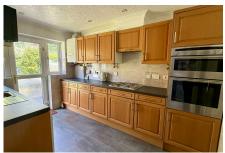

## New Meadow, Ivybridge, PL21 9PT

Guide Price £370.000

An elevated 3 bedroom detached bungalow benefitting from southerly facing views at front and level access from the driveway at the side. The bungalow has an entrance hall, living room leading to a dining area, kitchen, family bathroom, the 3 bedrooms and en suite shower room. Externally there are landscaped gardens geared for ease of maintenance and a single garage. The bungalow is Upvc double glazed and gas centrally heated. No chain. EPC D 68.