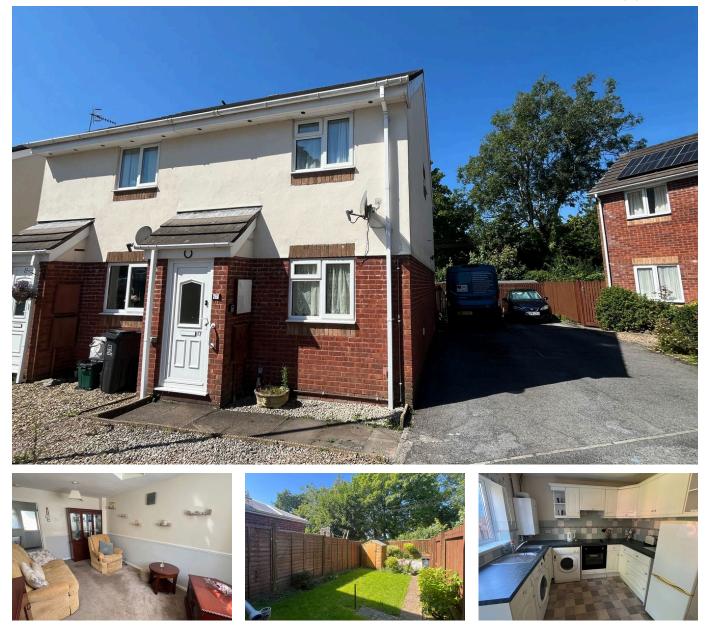

## Dairy Lane, Ivybridge, PL21 0UW

£205,000

🕒 2 🏪 1 🚘 1

An opportunity to acquire a two bedroom semi detached home, positioned within close walking distance of the town centre. The property offers two double bedroom, lounge, fitted kitchen/ diner and shower room. Outside there is an attractive rear garden and driveway parking to the side. No onward chain. EPC C 70.

## **Key Features**

- Two Double Bedroom Semi Detached Homes
- Lounge
- Shower Room
- Attractive Rear Garden
- Close Walking Distance To Local Amenities
  - Kitchen/Diner

     2.84m x 3.86m

     (9'4" x 12'8")