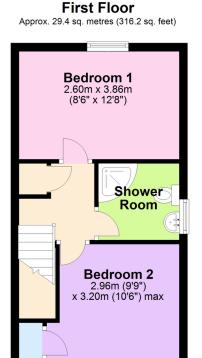

## **Key Features**

- Two Double Bedroom Semi Detached Homes
- Lounge
- Shower Room
- Attractive Rear Garden
- Close Walking Distance To Local Amenities
  - Kitchen/Diner

     2.84m x 3.86m

     (9'4" x 12'8")

     000

     Lounge

     4.66m (15'4")

     x 3.86m (12'8") max

**Ground Floor** 

Approx. 30.2 sq. metres (325.1 sq. feet)

- Full 100% Ownership Upon Completion
- Kitchen/Diner
- Driveway Parking
- No Onward Chain
- GCH & DG

Total area: approx. 59.6 sq. metres (641.3 sq. feet)

01752 896020 | info@millingtontunnicliff.co.uk | 19 Fore Street, lvybridge, Devon, PL21 9AB