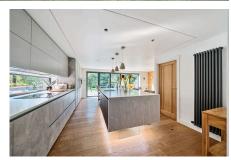

## The Garden House

Guide Price £575,000

A 4 bedroom detached house set within this highly sought after location on the western side of lybridge with exceptional open plan kitchen/living area. The house offers an open entrance hallway, cloakroom, lounge, study and fabulous integrated kitchen/dining/ living area on the ground floor, together with 4 bedrooms, modern high end bathroom and en suite shower room on the upper floor. The house has coated anthracite aluminium windows to include bi-folding doors to the garden, gas central heating, engineered oak flooring to most of the ground floor, oak internal doors and much more. With double garage and large level enclosed rear garden early viewing is highly recommended. EPC C 73.

## **Key Features**

- Stunning 4 Bedroom Detached House
- · Bi-Folding Doors To Garden
- · Double Garage
- En Suite Shower Room
- Gas Central Heating

- Exceptional Arrital Integrated Kitchen/ dining/Living Room
- Black Anthracite Coated Aluminium Double Glazing
- · Large Level Enclosed Garden
- Mainly Engineered Oak Flooring to Ground Floor
- · High End Family Bathroom Suite