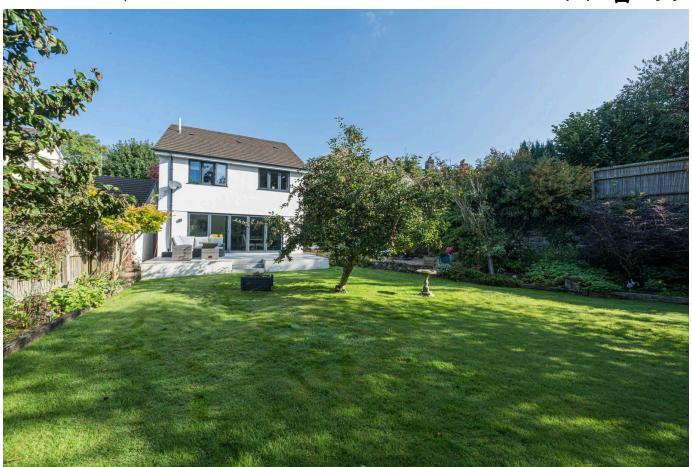

## The Garden House

Guide Price £575,000

A 4 bedroom detached house set within this highly sought after location on the western side of lybridge with exceptional open plan kitchen/living area. The house offers an open entrance hallway, cloakroom, lounge, study and fabulous integrated kitchen/dining/ living area on the ground floor, together with 4 bedrooms, modern high end bathroom and en suite shower room on the upper floor. The house has coated anthracite aluminium windows to include bi-folding doors to the garden, gas central heating, engineered oak flooring to most of the ground floor, oak internal doors and much more. With double garage and large level enclosed rear garden early viewing is highly recommended. EPC C 73.

## **Key Features**

- Stunning 4 Bedroom Detached House
- · Bi-Folding Doors To Garden
- · Double Garage
- En Suite Shower Room
- Gas Central Heating

- Exceptional Arrital Integrated Kitchen/ dining/Living Room
- Black Anthracite Coated Aluminium Double Glazing
- · Large Level Enclosed Garden
- Mainly Engineered Oak Flooring to Ground Floor
- · High End Family Bathroom Suite