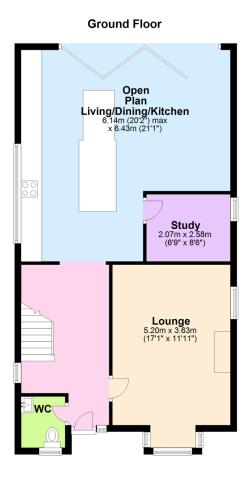

## The Garden House

Guide Price £575,000

A 4 bedroom detached house set within this highly sought after location on the western side of lybridge with exceptional open plan kitchen/living area. The house offers an open entrance hallway, cloakroom, lounge, study and fabulous integrated kitchen/dining/ living area on the ground floor, together with 4 bedrooms, modern high end bathroom and en suite shower room on the upper floor. The house has coated anthracite aluminium windows to include bi-folding doors to the garden, gas central heating, engineered oak flooring to most of the ground floor, oak internal doors and much more. With double garage and large level enclosed rear garden early viewing is highly recommended. EPC C 73.

## **Key Features**

- Stunning 4 Bedroom Detached House
- · Bi-Folding Doors To Garden
- · Double Garage
- En Suite Shower Room
- Gas Central Heating

- Exceptional Arrital Integrated Kitchen/ dining/Living Room
- Black Anthracite Coated Aluminium Double Glazing
- · Large Level Enclosed Garden
- Mainly Engineered Oak Flooring to Ground Floor
- · High End Family Bathroom Suite