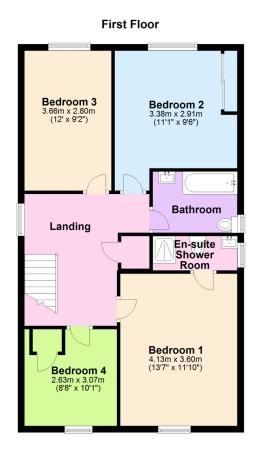

## The Garden House

Guide Price £575,000

A 4 bedroom detached house set within this highly sought after location on the western side of lybridge with exceptional open plan kitchen/living area. The house offers an open entrance hallway, cloakroom, lounge, study and fabulous integrated kitchen/dining/ living area on the ground floor, together with 4 bedrooms, modern high end bathroom and en suite shower room on the upper floor. The house has coated anthracite aluminium windows to include bi-folding doors to the garden, gas central heating, engineered oak flooring to most of the ground floor, oak internal doors and much more. With double garage and large level enclosed rear garden early viewing is highly recommended. EPC C 73.

## **Key Features**

- Stunning 4 Bedroom Detached House
- · Bi-Folding Doors To Garden
- · Double Garage
- En Suite Shower Room
- Gas Central Heating

- Exceptional Arrital Integrated Kitchen/ dining/Living Room
- Black Anthracite Coated Aluminium Double Glazing
- · Large Level Enclosed Garden
- Mainly Engineered Oak Flooring to Ground Floor
- · High End Family Bathroom Suite